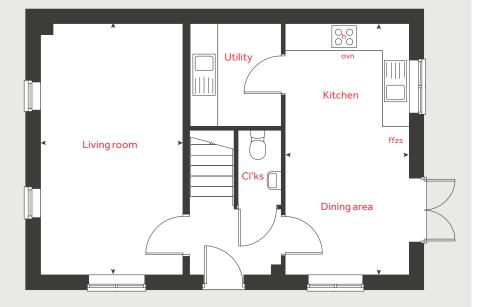

# The Harcourt

2 bedroom home

Northfield Meadows Stoney Haggs Road, Seamer YO12 4NF 01723 829167

# The Harcourt

2 bedroom home

#### Ground floor

| Kitchen / dining area<br>4.56m x 2.01m | 15'0" x 6'7" |
|----------------------------------------|--------------|
| Living room<br>4.08m x 2.74m           | 13′5″×9′0″   |