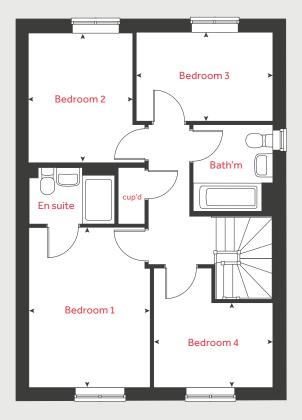

### First floor

| Bedroom 1<br>3.93m x 2.95m | 12'9"×9'7"     |
|----------------------------|----------------|
| Bedroom 2<br>3.20m x 2.51m | 10' 5" × 8' 2" |
| Bedroom 3<br>3.43m x 2.18m | 11'3"×7'2"     |
| Bedroom 4<br>3.00m x 2.08m | 9' 8" x 6' 8"  |
|                            |                |