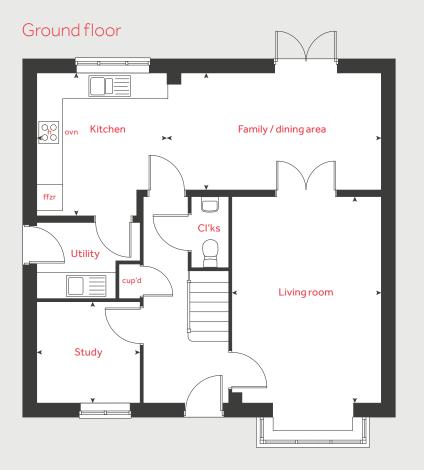

# The Pembroke

4 bedroom home

Northfield Meadows Stoney Haggs Road, Seamer YO12 4NF 01723 829167

# The Pembroke

4 bedroom home

#### Ground floor

| Kitchen / family / din<br>8.11m x 2.79m | i <mark>ng area</mark><br>26' 6" x 9' 2" |
|-----------------------------------------|------------------------------------------|
| Living room<br>4.83m x 3.49m            | 15'8"×11'5"                              |
| <mark>Study</mark><br>2.40m x 2.35m     | 7'9"×7'7"                                |