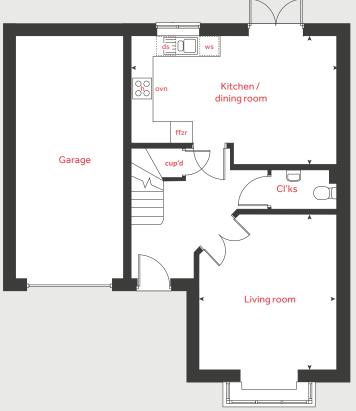

# The Pembroke

4 bedroom home

Northfield Meadows Stoney Haggs Road, Seamer YO12 4NF 01723 829167

# The Pembroke

4 bedroom home

#### Ground floor

| Kitchen / family / din<br>8.11m x 2.79m | i <mark>ng area</mark><br>26' 6" x 9' 2" |
|-----------------------------------------|------------------------------------------|
| Living room<br>4.83m x 3.49m            | 15'8"×11'5"                              |
| <mark>Study</mark><br>2.40m x 2.35m     | 7'9"×7'7"                                |