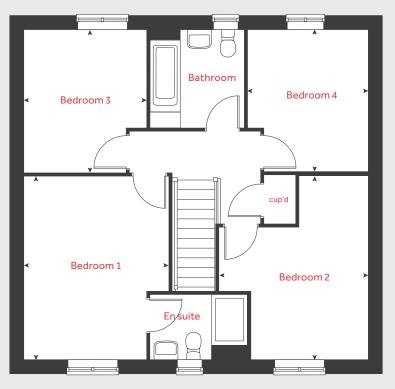

# The Pembroke

4 bedroom home

Northfield Meadows Stoney Haggs Road, Seamer YO12 4NF 01723 829167

# The Pembroke

4 bedroom home

#### First floor

| Bedroom 1<br>4.28m x 3.38m | 14'0"×11'1"   |
|----------------------------|---------------|
| Bedroom 2<br>4.32m x 2.74m | 14'2"×9'0"    |
| Bedroom 3<br>3.36m x 2.87m | 11'0"×9'4"    |
| Bedroom 4<br>2.29m x 2.21m | 7' 5" x 7' 3" |