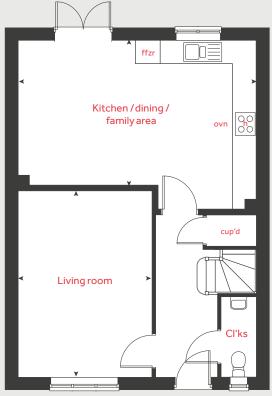

# The Mylne 4 bedroom home

| Ground floor                            |                                            |
|-----------------------------------------|--------------------------------------------|
| Kitchen / dining / far<br>6.08m x 3.80m | n <mark>ily area</mark><br>19' 9" x 12' 5" |
| Living room<br>3.93m x 2.95m            | 15' 10" x 11' 2'                           |