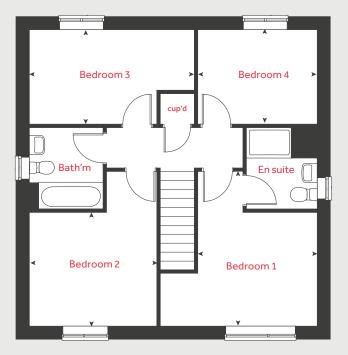

### First floor

| Bedroom 1<br>4.09m x 3.19m | 13' 5" × 10' 5" |
|----------------------------|-----------------|
| Bedroom 2<br>3.42m x 2.99m | 11'3"×9'10"     |
| Bedroom 3<br>4.36m x 2.51m | 14'3"×8'3"      |
| Bedroom 4<br>3.17m x 2.51m | 10' 5" × 8' 3"  |

| h    | hob              | ws    | washing machine space |
|------|------------------|-------|-----------------------|
| ovn  | oven             | cup'd | cupboard              |
| ffzr | fridge freezer   | w     | wardrobe              |
| ds   | dishwasher space | < >   | measuring points      |