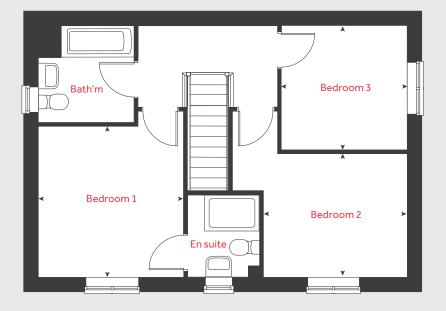

# The Harcourt

2 bedroom home

Northfield Meadows Stoney Haggs Road, Seamer YO12 4NF 01723 829167

# The Harcourt

2 bedroom home

#### First floor

| Bedroom 1     |  |
|---------------|--|
| 4.08m x 2.83m |  |
| Bedroom 2     |  |
| 4.08m x 2.40m |  |

13' 5" x 9' 3" 13' 5" x 7' 11"

| h    | hob                  | cup | o'd | cupboard         |
|------|----------------------|-----|-----|------------------|
| ovn  | oven                 | ۲   | ۲   | measuring points |
| ffzs | fridge freezer space |     |     |                  |