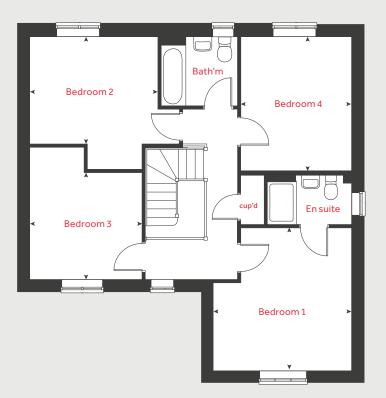

### First floor

| 13'2"×12'9"     |
|-----------------|
| 11'9"×10'2"     |
| 10′ 5″ × 10′ 0″ |
| 12' 6" × 10' 3" |
|                 |

| h    | hob              | ws    | washing machine space |
|------|------------------|-------|-----------------------|
| ovn  | oven             | cup'd | cupboard              |
| ffzr | fridge freezer   | w     | cupboard              |
| ds   | dishwasher space | < >   | measuring points      |
|      |                  |       |                       |

Please note, floorplans and dimensions are taken from architectural drawings and are for guidance only. Dimensions stated are within a tolerance of plus or minus 50mm. Overall dimensions are usually stated and there may be projections into these. With our continual improvement policy we constantly review our designs and specification to ensure we deliver the best products to our customers. Computer generated images not to scale. Finishes and materials may vary and landscaping is illustrative only. Kitchen layouts are indicative only and may change. To confirm specific details on our homes please see our sales consultant.