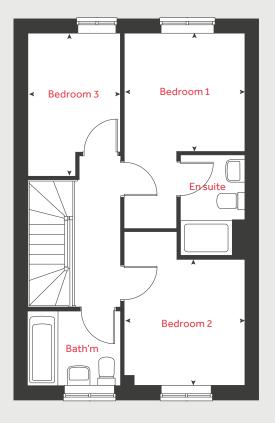

#### First floor

| Bedroom 1<br>2.77m x 2.71m | 9'1"×8'11"     |
|----------------------------|----------------|
| Bedroom 2<br>2.89m x 2.77m | 9'6"×9'1"      |
| Bedroom 3<br>3.19m x 2.12m | 10' 6" × 7' 0" |