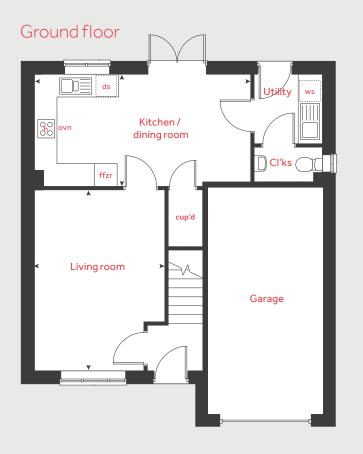

# The Goodridge

4 bedroom home

| Ground floor                          |                       |
|---------------------------------------|-----------------------|
| Kitchen / dining roo<br>5.73m x 2.96m | om<br>18' 10" x 9' 9" |
| Living room<br>4.73m x 3.42m          | 15'6"×11'3"           |

| h    | hob              | ws    | washing machine space |
|------|------------------|-------|-----------------------|
| ovn  | oven             | cup'd | cupboard              |
| ffzr | fridge freezer   | w     | wardrobe              |
| ds   | dishwasher space | < >   | measuring points      |