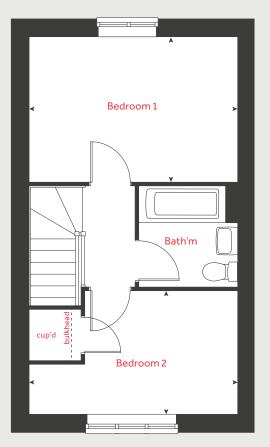

#### First floor

| Bedroom 1     |  |
|---------------|--|
| 4.08m x 2.83m |  |
| Bedroom 2     |  |
| 4.08m x 2.40m |  |

13' 5" x 9' 3" 13' 5" x 7' 11"

| h    | hob                  | cup | o'd | cupboard         |
|------|----------------------|-----|-----|------------------|
| ovn  | oven                 | ۲   | ۲   | measuring points |
| ffzs | fridge freezer space |     |     |                  |