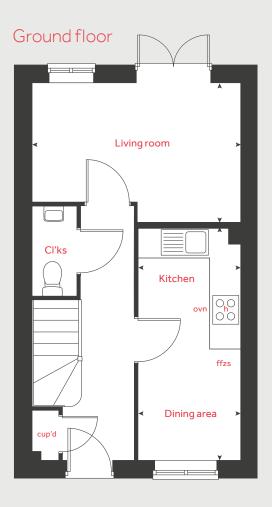

#### Ground floor

| Kitchen / dining area<br>4.56m x 2.01m | 15'0" x 6'7" |
|----------------------------------------|--------------|
| Living room<br>4.08m x 2.74m           | 13′5″×9′0″   |