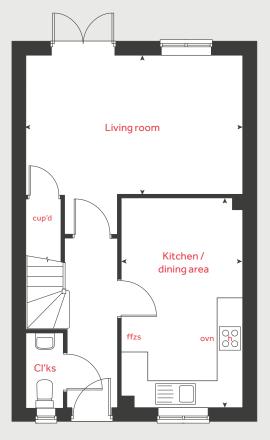

# The Harcourt

2 bedroom home

Northfield Meadows Stoney Haggs Road, Seamer YO12 4NF 01723 829167

# The Harcourt

2 bedroom home

#### Ground floor

| Kitchen / dining area<br>4.56m x 2.01m | 15'0" x 6'7" |
|----------------------------------------|--------------|
| Living room<br>4.08m x 2.74m           | 13′5″×9′0″   |

#### First floor

| Bedroom 1     |  |
|---------------|--|
| 4.08m x 2.83m |  |
| Bedroom 2     |  |
| 4.08m x 2.40m |  |

13' 5" x 9' 3" 13' 5" x 7' 11"

| h    | hob                  | cup | o'd | cupboard         |
|------|----------------------|-----|-----|------------------|
| ovn  | oven                 | ۲   | ۲   | measuring points |
| ffzs | fridge freezer space |     |     |                  |