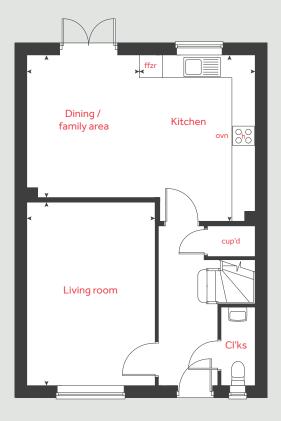

#### Ground floor

#### 2 bedroom home

| Living room                               |               |
|-------------------------------------------|---------------|
| 4.08m x 3.70m                             | 13'5" x 12'2" |
| Kitchen / dining a                        | irea          |
| 4.08m x 3.15m                             | 13'5" x 10'4" |
|                                           |               |
| First floor                               |               |
|                                           |               |
| First floor<br>Bedroom 1<br>3.16m x 3.01m | 10'4"×9'11"   |
|                                           | 10'4"×9'11"   |

| h     | hob      | ffzs | fridge freezer space |
|-------|----------|------|----------------------|
| ovn   | oven     | < ≻  | measuring points     |
| cup'd | cupboard |      |                      |