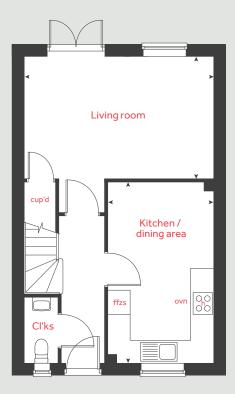

#### Ground floor

#### 2 bedroom home

| Living room                               |               |
|-------------------------------------------|---------------|
| 4.08m x 3.70m                             | 13'5" x 12'2" |
| Kitchen / dining a                        | irea          |
| 4.08m x 3.15m                             | 13'5" x 10'4" |
|                                           |               |
| First floor                               |               |
|                                           |               |
| First floor<br>Bedroom 1<br>3.16m x 3.01m | 10'4"×9'11"   |
|                                           | 10'4"×9'11"   |