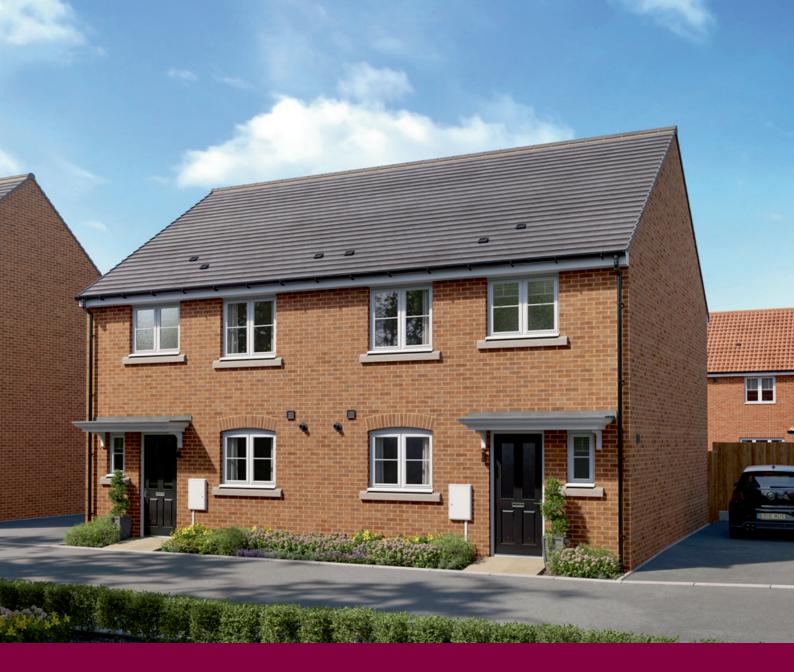

# The Hardwick

2 bedroom home

Kings Newton Barrowby Road, Grantham, NG31 8NR 01476 338 687

Linden

# The Hardwick

#### 2 bedroom home

| Living room                               |               |
|-------------------------------------------|---------------|
| 4.08m x 3.70m                             | 13'5" x 12'2" |
| Kitchen / dining a                        | irea          |
| 4.08m x 3.15m                             | 13'5" x 10'4" |
|                                           |               |
| First floor                               |               |
|                                           |               |
| First floor<br>Bedroom 1<br>3.16m x 3.01m | 10'4"×9'11"   |
|                                           | 10'4"×9'11"   |