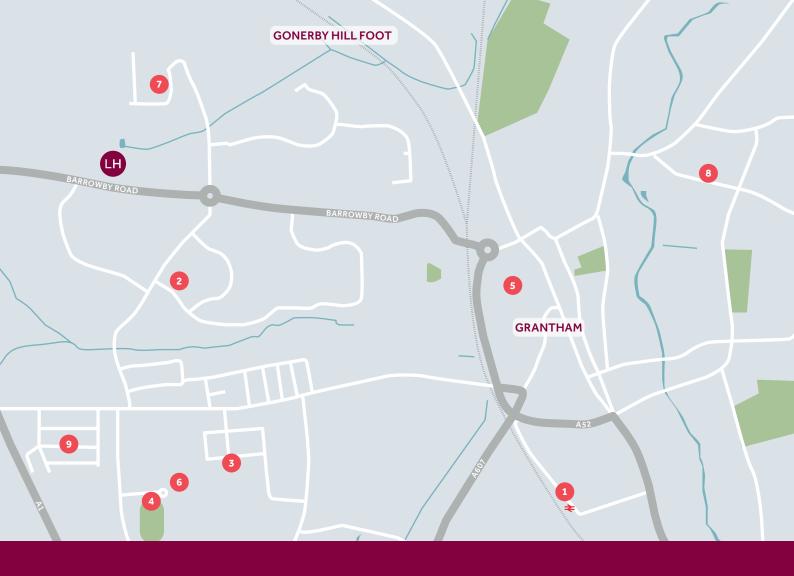

# Around the local neighbourhood

Grantham train station NG31 6BT

Tesco Express NG31 8RX

Football Club NG317XQ

Poplar Farm Primary School 7 NG318XF Wyndham Park 8

9

NG31 9BA

**Beedon Play Park** NG31 7NN