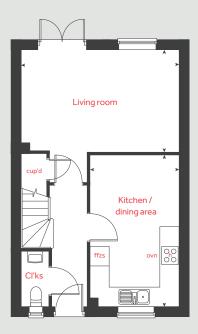

# The Aslin

4 bedroom home

Kings Newton Barrowby Road, Grantham, NG31 8NR | 01476 338 687

Linden HOMES

#### Ground floor

# Ground floor Living room 4.98m x 3.20m 16'4" x 10'6" Kitchen / dining area 4.78m x 2.80m 15'8" x 9'2"