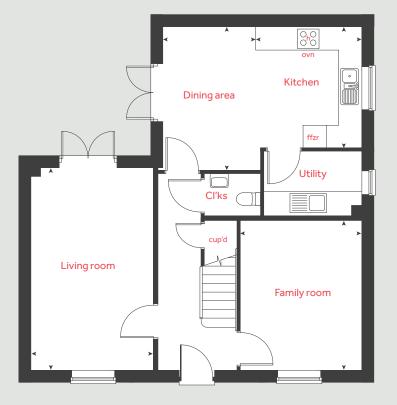

# Ground floor Living room 4.98m x 3.20m 16'4" x 10'6" Kitchen / dining area 4.78m x 2.80m 15'8" x 9'2"

#### 4 bedroom home

| Ground floor        |                |
|---------------------|----------------|
| Living room         |                |
| 4.84m x 3.40m       | 15'10" x 11'2" |
| Kitchen             |                |
| 4.37m x 3.06m       | 14'4"×10'1"    |
| Dining / family are | a              |
| 3.76m x 2.98m       | 12'4"×9'9"     |

#### 4 bedroom home

| <b>Ground floor</b><br>Living room    |                |
|---------------------------------------|----------------|
| 4.83m x 3.49m                         | 15'10" × 11'5" |
| <mark>Kitchen</mark><br>3.35m x 3.05m | 11'0" × 10'0"  |
| Dining / family are                   | а              |
| 5.02m x 2.75m                         | 16'6"×9'0"     |
| <mark>Study</mark><br>2.40m x 2.36m   | 7'10" × 7'9"   |