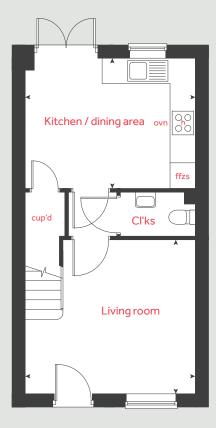

# The Hardwick

2 bedroom home

Kings Newton Barrowby Road, Grantham, NG31 8NR 01476 338 687

Linden

#### Ground floor

# The Hardwick

#### 2 bedroom home

| Living room                               |               |
|-------------------------------------------|---------------|
| 4.08m x 3.70m                             | 13'5" x 12'2" |
| Kitchen / dining a                        | irea          |
| 4.08m x 3.15m                             | 13'5" x 10'4" |
|                                           |               |
| First floor                               |               |
|                                           |               |
| First floor<br>Bedroom 1<br>3.16m x 3.01m | 10'4"×9'11"   |
|                                           | 10'4"×9'11"   |