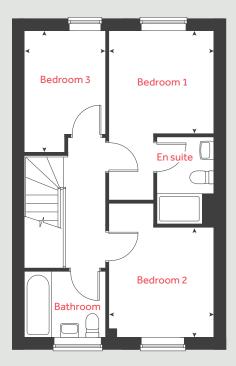

#### Ground floor

#### 2 bedroom home

| Living room                               |               |
|-------------------------------------------|---------------|
| 4.08m x 3.70m                             | 13'5" x 12'2" |
| Kitchen / dining a                        | irea          |
| 4.08m x 3.15m                             | 13'5" x 10'4" |
|                                           |               |
| First floor                               |               |
|                                           |               |
| First floor<br>Bedroom 1<br>3.16m x 3.01m | 10'4"×9'11"   |
|                                           | 10'4"×9'11"   |