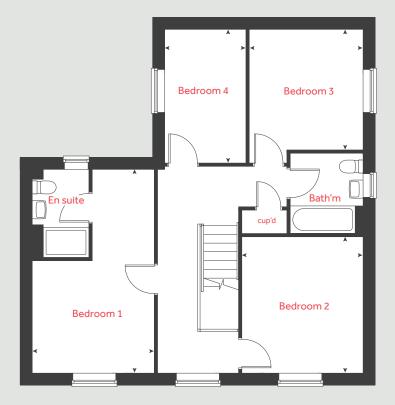

#### First floor

| Bedroom 2     |              |
|---------------|--------------|
| 4.21m x 2.80m | 13'10"×9'2"  |
| Bedroom 3     |              |
| 3.78m x 2.80m | 12'5" × 9'2" |
| Bedroom 4     |              |
| 3.20m x 2.10m | 10'6"×6'11"  |
|               |              |

#### Second floor

Bedroom 1 4.42m x 3.89m

14'6" x 12'9"

| h     | hob                  |     | velux window           |
|-------|----------------------|-----|------------------------|
| ovn   | oven                 | < ≻ | measuring points       |
| cup'd | cupboard             |     | reduced ceiling height |
| ffzs  | fridge freezer space |     |                        |

#### First floor

| Bedroom 1     |               |
|---------------|---------------|
| 3.96m x 2.95m | 12'11" × 9'8" |
| Bedroom 2     |               |
| 3.21m x 2.52m | 10'6"×8'3"    |
| Bedroom 3     |               |
| 3.43m x 2.19m | 11'3" x 7'2"  |
| Bedroom 4     |               |
| 3.00m x 2.08m | 9'10"×6'10"   |
|               |               |