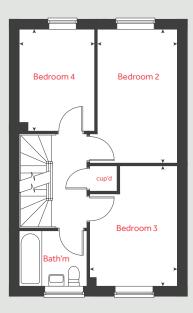

# The Aslin

4 bedroom home

Kings Newton Barrowby Road, Grantham, NG31 8NR | 01476 338 687

Linden HOMES

# The Aslin

#### 4 bedroom home

#### First floor

| Bedroom 2     |              |
|---------------|--------------|
| 4.21m x 2.80m | 13'10"×9'2"  |
| Bedroom 3     |              |
| 3.78m x 2.80m | 12'5" × 9'2" |
| Bedroom 4     |              |
| 3.20m x 2.10m | 10'6"×6'11"  |
|               |              |