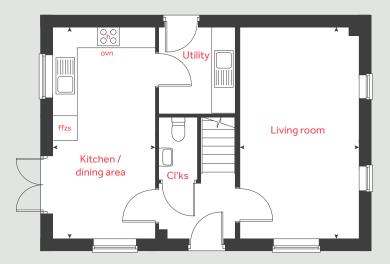

# The Ripley

5 bedroom home

Kings Newton Barrowby Road, Grantham, NG31 8NR | 01476 338 687

Linden

#### Second floor

#### First floor

#### Ground floor

# The Ripley

5 bedroom home

| Ground floor        |                |
|---------------------|----------------|
| Living room         |                |
| 4.83m x 3.39m       | 15'10" × 11'1" |
| Kitchen             |                |
| 6.04m x 4.37m       | 19'10" x 14'4" |
| Dining / family are | a              |
| 3.75m x 2.97m       | 12'4" x 9'9"   |