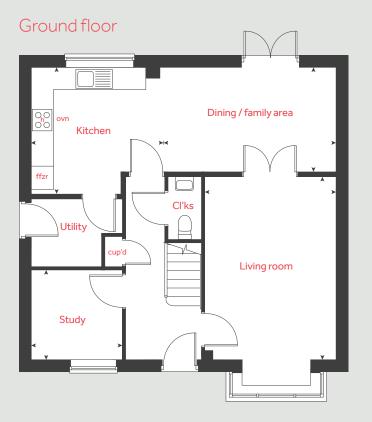

#### Ground floor

#### 2 bedroom home

| Living room                               |               |
|-------------------------------------------|---------------|
| 4.08m x 3.70m                             | 13'5" x 12'2" |
| Kitchen / dining a                        | irea          |
| 4.08m x 3.15m                             | 13'5" x 10'4" |
|                                           |               |
| First floor                               |               |
|                                           |               |
| First floor<br>Bedroom 1<br>3.16m x 3.01m | 10'4"×9'11"   |
|                                           | 10'4"×9'11"   |

| h     | hob      | ffzs | fridge freezer space |
|-------|----------|------|----------------------|
| ovn   | oven     | < ≻  | measuring points     |
| cup'd | cupboard |      |                      |