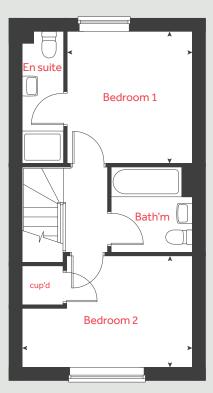

# The Hardwick

2 bedroom home

Kings Newton Barrowby Road, Grantham, NG31 8NR 01476 338 687

Linden

#### Ground floor

# The Hardwick

#### 2 bedroom home

| Living room                               |               |
|-------------------------------------------|---------------|
| 4.08m x 3.70m                             | 13'5" x 12'2" |
| Kitchen / dining a                        | irea          |
| 4.08m x 3.15m                             | 13'5" x 10'4" |
|                                           |               |
| First floor                               |               |
|                                           |               |
| First floor<br>Bedroom 1<br>3.16m x 3.01m | 10'4"×9'11"   |
|                                           | 10'4"×9'11"   |