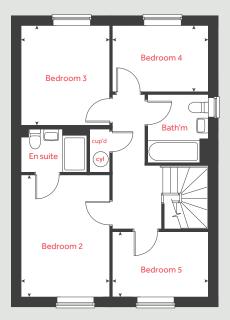

# The Knightley

4 bedroom home

Kings Newton Barrowby Road, Grantham, NG31 8NR 01476 338 687

Linden HOMES

#### Ground floor

# The Knightley

#### 4 bedroom home

| Ground floor                 |                |
|------------------------------|----------------|
| Living room<br>5.37m x 3.23m | 17'7" × 10'7"  |
| Kitchen                      |                |
| 3.20m x 2.80m<br>Dining area | 10'6" × 9'2"   |
| 3.79m x 2.45m                | 12'5" × 8'0"   |
| Family room<br>3.94m x 3.22m | 12'11" × 10'7" |
|                              | 1211 × 107     |
| First floor                  |                |
| Bedroom 1                    |                |
| 5.36m x 3.20m                | 17'7"×10'6"    |
| Bedroom 2<br>3.59m x 3.22m   | 11'9" × 10'7"  |
| Bedroom 3                    | 110 / 10 /     |
|                              | 10'5" x 9'11"  |
| 3.18m x 3.02m                | 103 2911       |
| Bedroom 4                    |                |
| Bedroom 4                    | 11'7" x 7'1"   |

| h     | hob      | ffzr | integrated fridge freezer |
|-------|----------|------|---------------------------|
| ovn   | oven     | < >  | measuring points          |
| cup'd | cupboard |      |                           |

Please note, floorplans and dimensions are taken from architectural drawings and are for guidance only. Dimensions stated are within a tolerance of plus or minus 50mm. Overall dimensions are usually stated and there may be projections into these. With our continual improvement policy we constantly review our designs and specification to ensure we deliver the best products to our customers. Computer generated images not to scale. Finishes and materials may vary and landscaping is illustrative only. Kitchen layouts are indicative only and may change. To confirm specific details on our homes please see our sales consultant.