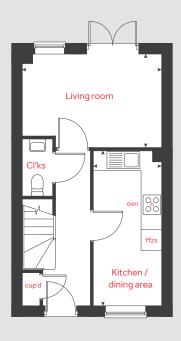

#### Second floor

#### First floor

#### Ground floor

# The Ripley

5 bedroom home

| Ground floor        |                |
|---------------------|----------------|
| Living room         |                |
| 4.83m x 3.39m       | 15'10" × 11'1" |
| Kitchen             |                |
| 6.04m x 4.37m       | 19'10" x 14'4" |
| Dining / family are | a              |
| 3.75m x 2.97m       | 12'4" x 9'9"   |

#### First floor

| Bedroom 2     |               |
|---------------|---------------|
| 3.94m x 2.86m | 12'11" × 9'5" |
| Bedroom 3     |               |
| 3.20m x 2.86m | 10'6" × 9'5"  |
| Bedroom 4     |               |
| 3.09m x 2.15m | 10'2" x 7'1"  |
| Bedroom 5     |               |
| 3.09m x 2.08m | 10'2" x 6'10" |
|               |               |

#### Second floor

Bedroom 1 4.97m x 4.50m

n 16'4" x 14'9"

| h     | hob                | ffzr | integrated fridge freezer |
|-------|--------------------|------|---------------------------|
| ovn   | oven               |      | velux window              |
| cyl   | hot water cylinder | < >  | measuring points          |
| cup'd | cupboard           |      | reduced ceiling height    |
| cup'd | cupboard           |      | reduced ceiling height    |