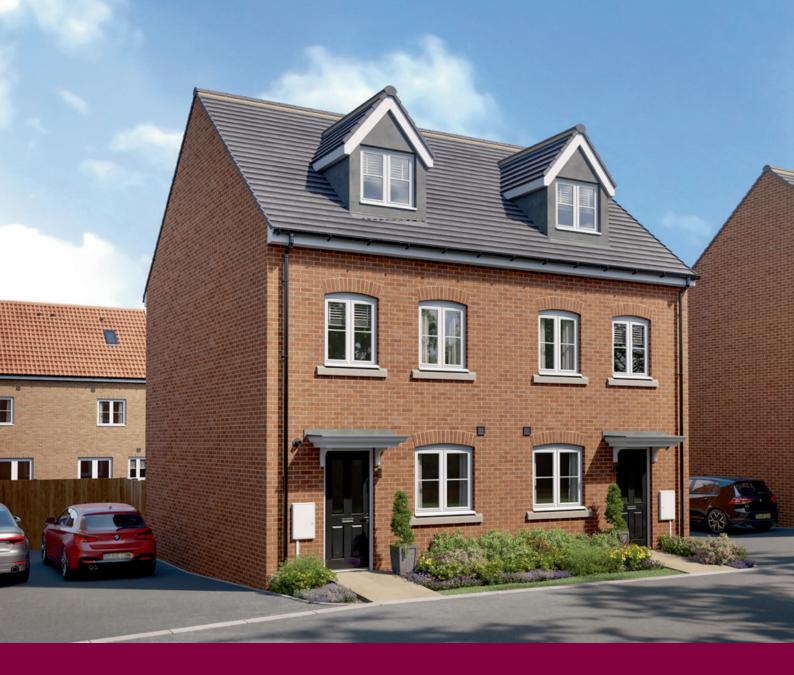

#### Second floor

#### First floor

#### Ground floor

# The Ripley

5 bedroom home

| Ground floor        |                |
|---------------------|----------------|
| Living room         |                |
| 4.83m x 3.39m       | 15'10" × 11'1" |
| Kitchen             |                |
| 6.04m x 4.37m       | 19'10" x 14'4" |
| Dining / family are | a              |
| 3.75m x 2.97m       | 12'4" x 9'9"   |

#### First floor

| Bedroom 2     |               |
|---------------|---------------|
| 3.94m x 2.86m | 12'11" × 9'5" |
| Bedroom 3     |               |
| 3.20m x 2.86m | 10'6" × 9'5"  |
| Bedroom 4     |               |
| 3.09m x 2.15m | 10'2" x 7'1"  |
| Bedroom 5     |               |
| 3.09m x 2.08m | 10'2" x 6'10" |
|               |               |

#### Second floor

Bedroom 1 4.97m x 4.50m

n 16'4" x 14'9"

| h     | hob                | ffzr | integrated fridge freezer |
|-------|--------------------|------|---------------------------|
| ovn   | oven               |      | velux window              |
| cyl   | hot water cylinder | < >  | measuring points          |
| cup'd | cupboard           |      | reduced ceiling height    |
| cup'd | cupboard           |      | reduced ceiling height    |