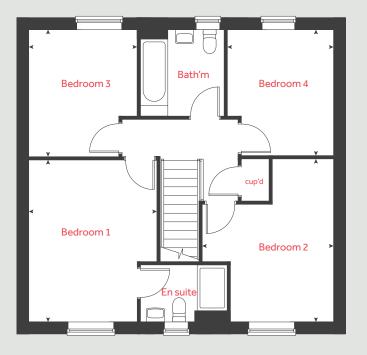

#### 2 bedroom home

| Living room                               |               |
|-------------------------------------------|---------------|
| 4.08m x 3.70m                             | 13'5" x 12'2" |
| Kitchen / dining a                        | irea          |
| 4.08m x 3.15m                             | 13'5" x 10'4" |
|                                           |               |
| First floor                               |               |
|                                           |               |
| First floor<br>Bedroom 1<br>3.16m x 3.01m | 10'4"×9'11"   |
|                                           | 10'4"×9'11"   |

| h     | hob      | ffzs | fridge freezer space |
|-------|----------|------|----------------------|
| ovn   | oven     | < ≻  | measuring points     |
| cup'd | cupboard |      |                      |