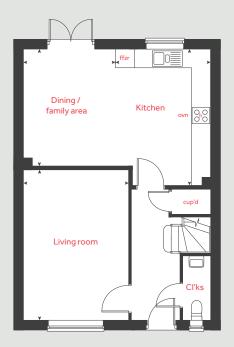

# The Mylne

4 bedroom home

Kings Newton Barrowby Road, Grantham, NG31 8NR | 01476 338 687

Linden HOMES

#### Ground floor

# The Mylne

#### 4 bedroom home

| Ground floor        |                |
|---------------------|----------------|
| Living room         |                |
| 4.84m x 3.40m       | 15'10" x 11'2" |
| Kitchen             |                |
| 4.37m x 3.06m       | 14'4"×10'1"    |
| Dining / family are | a              |
| 3.76m x 2.98m       | 12'4"×9'9"     |

#### First floor

| Bedroom 1     |               |
|---------------|---------------|
| 3.96m x 2.95m | 12'11" × 9'8" |
| Bedroom 2     |               |
| 3.21m x 2.52m | 10'6"×8'3"    |
| Bedroom 3     |               |
| 3.43m x 2.19m | 11'3" x 7'2"  |
| Bedroom 4     |               |
| 3.00m x 2.08m | 9'10"×6'10"   |
|               |               |

| h     | hob      | ffzr integrated fridge freezer |
|-------|----------|--------------------------------|
| ovn   | oven     | < ► measuring points           |
| cup'd | cupboard |                                |

Please note, floorplans and dimensions are taken from architectural drawings and are for guidance only. Dimensions stated are within a tolerance of plus or minus 50mm. Overall dimensions are usually stated and there may be projections into these. With our continual improvement policy we constantly review our designs and specification to ensure we deliver the best products to our customers. Computer generated images not to scale. Finishes and materials may vary and landscaping is illustrative only. Kitchen layouts are indicative only and may change. To confirm specific details on our homes please see our sales consultant.