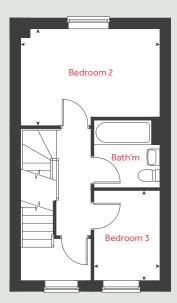

#### Second floor

#### First floor

#### Ground floor

# The Ripley

5 bedroom home

| Ground floor        |                |
|---------------------|----------------|
| Living room         |                |
| 4.83m x 3.39m       | 15'10" × 11'1" |
| Kitchen             |                |
| 6.04m x 4.37m       | 19'10" x 14'4" |
| Dining / family are | a              |
| 3.75m x 2.97m       | 12'4" x 9'9"   |

#### First floor

| Bedroom 2     |               |
|---------------|---------------|
| 3.94m x 2.86m | 12'11" × 9'5" |
| Bedroom 3     |               |
| 3.20m x 2.86m | 10'6" × 9'5"  |
| Bedroom 4     |               |
| 3.09m x 2.15m | 10'2" x 7'1"  |
| Bedroom 5     |               |
| 3.09m x 2.08m | 10'2" x 6'10" |
|               |               |

#### Second floor

Bedroom 1 4.97m x 4.50m

n 16'4" x 14'9"

| h     | hob                | ffzr | integrated fridge freezer |
|-------|--------------------|------|---------------------------|
| ovn   | oven               |      | velux window              |
| cyl   | hot water cylinder | < >  | measuring points          |
| cup'd | cupboard           |      | reduced ceiling height    |
| cup'd | cupboard           |      | reduced ceiling height    |