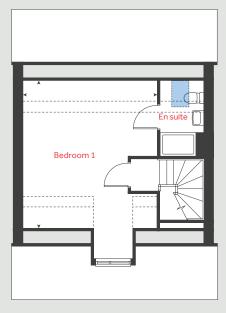

# The Ripley

5 bedroom home

Kings Newton Barrowby Road, Grantham, NG31 8NR | 01476 338 687

Linden

#### Second floor

#### First floor

#### Ground floor

# The Ripley

5 bedroom home

| Ground floor        |                |
|---------------------|----------------|
| Living room         |                |
| 4.83m x 3.39m       | 15'10" × 11'1" |
| Kitchen             |                |
| 6.04m x 4.37m       | 19'10" x 14'4" |
| Dining / family are | a              |
| 3.75m x 2.97m       | 12'4" x 9'9"   |

#### First floor

| Bedroom 2     |               |
|---------------|---------------|
| 3.94m x 2.86m | 12'11" × 9'5" |
| Bedroom 3     |               |
| 3.20m x 2.86m | 10'6" × 9'5"  |
| Bedroom 4     |               |
| 3.09m x 2.15m | 10'2" x 7'1"  |
| Bedroom 5     |               |
| 3.09m x 2.08m | 10'2" x 6'10" |
|               |               |

#### Second floor

Bedroom 1 4.97m x 4.50m

n 16'4" x 14'9"

| h     | hob                | ffzr | integrated fridge freezer |
|-------|--------------------|------|---------------------------|
| ovn   | oven               |      | velux window              |
| cyl   | hot water cylinder | < >  | measuring points          |
| cup'd | cupboard           |      | reduced ceiling height    |
| cup'd | cupboard           |      | reduced ceiling height    |

Please note, floorplans and dimensions are taken from architectural drawings and are for guidance only. Dimensions stated are within a tolerance of plus or minus 50mm. Overall dimensions are usually stated and there may be projections into these. With our continual improvement policy we constantly review our designs and specification to ensure we deliver the best products to our customers. Computer generated images not to scale. Finishes and materials may vary and landscaping is illustrative only. Kitchen layouts are indicative only and may change. To confirm specific details on our homes please see our sales consultant.