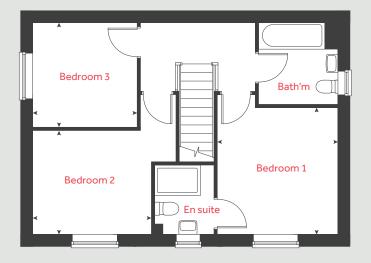

# The Ripley

5 bedroom home

Kings Newton Barrowby Road, Grantham, NG31 8NR | 01476 338 687

Linden

#### Second floor

#### First floor

#### Ground floor

# The Ripley

5 bedroom home

| Ground floor        |                |
|---------------------|----------------|
| Living room         |                |
| 4.83m x 3.39m       | 15'10" × 11'1" |
| Kitchen             |                |
| 6.04m x 4.37m       | 19'10" x 14'4" |
| Dining / family are | a              |
| 3.75m x 2.97m       | 12'4" x 9'9"   |

#### First floor

| Bedroom 2     |               |
|---------------|---------------|
| 3.94m x 2.86m | 12'11" × 9'5" |
| Bedroom 3     |               |
| 3.20m x 2.86m | 10'6" × 9'5"  |
| Bedroom 4     |               |
| 3.09m x 2.15m | 10'2" x 7'1"  |
| Bedroom 5     |               |
| 3.09m x 2.08m | 10'2" x 6'10" |
|               |               |