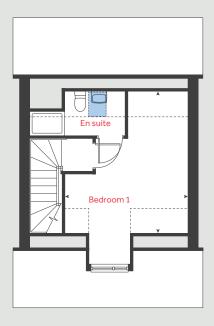

# The Ripley

5 bedroom home

Kings Newton Barrowby Road, Grantham, NG31 8NR | 01476 338 687

Linden

#### Second floor

#### First floor

#### Ground floor

#### First floor

| Bedroom 2     |               |
|---------------|---------------|
| 3.94m x 2.86m | 12'11" × 9'5" |
| Bedroom 3     |               |
| 3.20m x 2.86m | 10'6" × 9'5"  |
| Bedroom 4     |               |
| 3.09m x 2.15m | 10'2" x 7'1"  |
| Bedroom 5     |               |
| 3.09m x 2.08m | 10'2" x 6'10" |
|               |               |