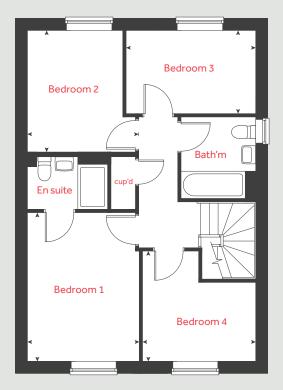

# The Knightley

4 bedroom home

Kings Newton Barrowby Road, Grantham, NG31 8NR 01476 338 687

Linden HOMES

# The Knightley

#### 4 bedroom home

| Ground floor                 |                |
|------------------------------|----------------|
| Living room<br>5.37m x 3.23m | 17'7" × 10'7"  |
| Kitchen                      |                |
| 3.20m x 2.80m<br>Dining area | 10'6" × 9'2"   |
| 3.79m x 2.45m                | 12'5" × 8'0"   |
| Family room<br>3.94m x 3.22m | 12'11" × 10'7" |
|                              | 1211 × 107     |
| First floor                  |                |
| Bedroom 1                    |                |
| 5.36m x 3.20m                | 17'7"×10'6"    |
| Bedroom 2<br>3.59m x 3.22m   | 11'9" × 10'7"  |
| Bedroom 3                    | 110 / 10 /     |
|                              | 10'5" x 9'11"  |
| 3.18m x 3.02m                | 103 2911       |
| Bedroom 4                    |                |
| Bedroom 4                    | 11'7" x 7'1"   |