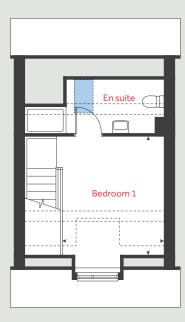

#### Second floor

#### First floor

#### Ground floor

# The Ripley

5 bedroom home

| Ground floor        |                |
|---------------------|----------------|
| Living room         |                |
| 4.83m x 3.39m       | 15'10" × 11'1" |
| Kitchen             |                |
| 6.04m x 4.37m       | 19'10" x 14'4" |
| Dining / family are | a              |
| 3.75m x 2.97m       | 12'4" x 9'9"   |

#### First floor

| Bedroom 2     |               |
|---------------|---------------|
| 3.94m x 2.86m | 12'11" × 9'5" |
| Bedroom 3     |               |
| 3.20m x 2.86m | 10'6" × 9'5"  |
| Bedroom 4     |               |
| 3.09m x 2.15m | 10'2" x 7'1"  |
| Bedroom 5     |               |
| 3.09m x 2.08m | 10'2" x 6'10" |
|               |               |

#### Second floor

Bedroom 1 4.97m x 4.50m

n 16'4" x 14'9"

| h     | hob                | ffzr | integrated fridge freezer |
|-------|--------------------|------|---------------------------|
| ovn   | oven               |      | velux window              |
| cyl   | hot water cylinder | < >  | measuring points          |
| cup'd | cupboard           |      | reduced ceiling height    |
| cup'd | cupboard           |      | reduced ceiling height    |