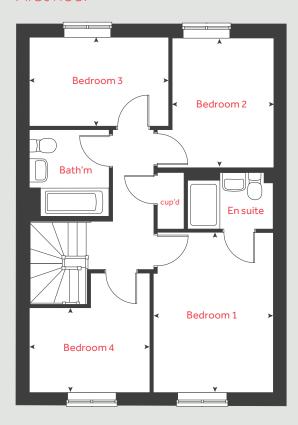

# The Aldridge

4 bedroom home

| Ground flo  | oor            |             | metre    | es    | feet / inc    | hes   |  |
|-------------|----------------|-------------|----------|-------|---------------|-------|--|
| Kitchen / d | ining area     | 4           | .78 x 2. | 80    | 15′ 8″ x 9    | 9′ 2′ |  |
| Living roon | n              | 4.98 x 3.16 |          | 16    | 16′ 4″ × 10   |       |  |
| First floor | ,              |             |          |       |               |       |  |
| Bedroom 2   | 2              | 3.7         | 74×2.7   | 7     | 12′3″×9       | ∂′ 1″ |  |
| Bedroom 3   | 3              | 3.3         | 19 x 2.5 | 2     | 10′ 6″ × 8    | 3′ 5″ |  |
| Bedroom 4   | 1              | 3.1         | 19 x 2.3 | 6     | 10′6″×        | 7′ 9″ |  |
| Second flo  | oor            |             |          |       |               |       |  |
| Bedroom 1   | L              | 4.4         | 41 × 3.8 | 88    | 14' 4" × 12   | 2′9″  |  |
| h           |                | hob         | ws       | washi | ng machine sp | ace   |  |
| ovn         |                | oven        | cup'd    |       | cupbo         | ard   |  |
| ffzs f      | fridae freezer | space       | < >      |       | measuring po  | ints  |  |

#### The Aldridge | Morva Reach |

dishwasher space

The floorplan has been produced for illustrative purposes only. Room sizes shown are between arrow points as indicated on plan. The dimensions have tolerances of + or -50mm and should not be used other than for general guidance. If specific dimensions are required, enquiries should be made to the sales consultant. The floor plans shown are not to scale. Measurements are based on the original drawings. Slight variations may occur during construction.