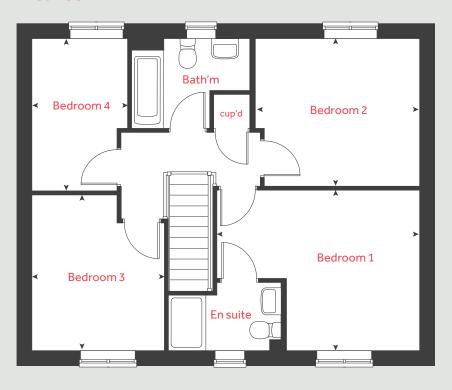

# The Mylne

4 bedroom home

Morva Reach

Longrock, Cornwall TR20 8LD | 01736 510038

# The Mylne

#### 4 bedroom home

| Ground floor    |                  | me       | tres   | feet / inches    |
|-----------------|------------------|----------|--------|------------------|
| Kitchen / dinin | ıg / family area | 6.04 x 3 | 3.75   | 19'8" x 12'2"    |
| Living room     |                  | 4.87 x 3 | 3.43   | 15'9"×11'2"      |
|                 |                  |          |        |                  |
|                 |                  |          |        |                  |
| First floor     |                  |          |        |                  |
| Bedroom 1       |                  | 3.93 x 2 | .59    | 12'8"×8'4"       |
| Bedroom 2       |                  | 3.22 x 2 | .52    | 10'8"×8'2"       |
| Bedroom 3       |                  | 3.43 x 2 | .18    | 11' 2" × 7' 1"   |
| Bedroom 4       |                  | 3.00 x 2 | .12    | 9'8"×7'0"        |
|                 |                  |          |        |                  |
| h               | hob              | ws       | washir | ng machine space |
| ovn             | oven             | cup'd    |        | cupboard         |
| ffzs fridg      | ge freezer space | < ≻      |        | measuring points |
| <b>ds</b> di    | shwasher space   |          |        |                  |

#### The Mylne | Morva Reach |

The floorplan has been produced for illustrative purposes only. Room sizes shown are between arrow points as indicated on plan. The dimensions have tolerances of + or -50mm and should not be used other than for general guidance. If specific dimensions are required, enquiries should be made to the sales consultant. The floor plans shown are not to scale. Measurements are based on the original drawings. Slight variations may occur during construction.