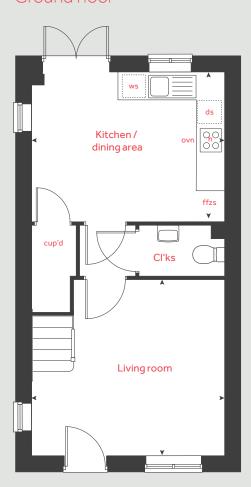

## The Harcourt

2 bedroom home

Morva Reach

Longrock, Cornwall TR20 8LD | 01736 510038

# The Harcourt

#### 2 bedroom home

| Ground:<br>Kitchen /<br>Living roo | dining area                                             | me<br>4.56 x<br>4.08 x |       | feet / inches<br>15'0" x 6'7"<br>13'5" x 9'1"    |
|------------------------------------|---------------------------------------------------------|------------------------|-------|--------------------------------------------------|
| First floor<br>Bedroom<br>Bedroom  | n 1                                                     | 4.08 × 2<br>4.08 × 2   |       | 13'5"×9'4"<br>13'5"×7'11"                        |
| h<br>ovn<br>ffzs<br>ds             | hob<br>oven<br>fridge freezer space<br>dishwasher space |                        | washi | ng machine space<br>cupboard<br>measuring points |

#### The Harcourt | Part L Morva Reach |

The floorplan has been produced for illustrative purposes only. Room sizes shown are between arrow points as indicated on plan. The dimensions have tolerances of + or -50mm and should not be used other than for general guidance. If specific dimensions are required, enquiries should be made to the sales consultant. The floor plans shown are not to scale. Measurements are based on the original drawings. Slight variations may occur during construction.