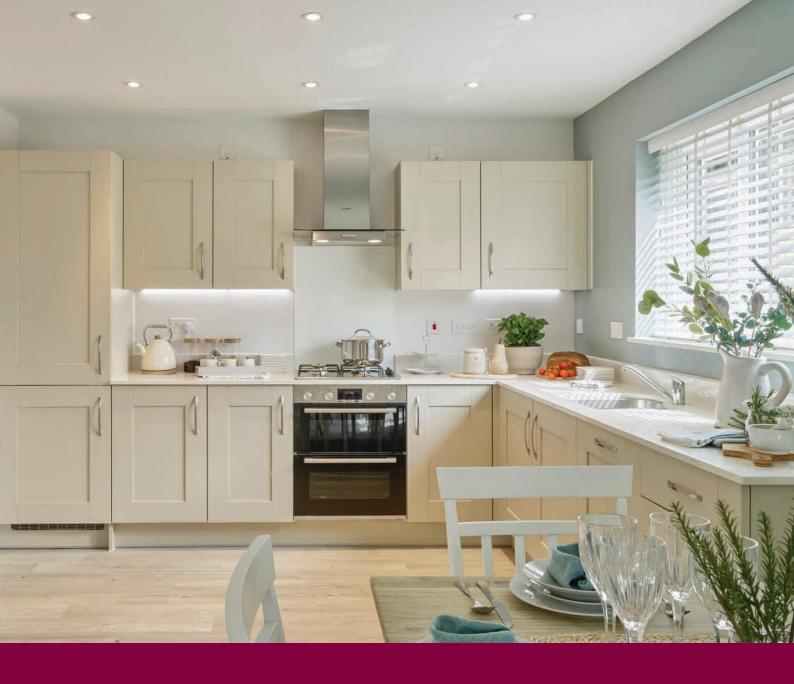

### Longrock

Use this guide to see what features are included in your new home. Your sales consultant will be happy to discuss the **Enhance** range of extras available.

|                                                                                                                            | 2 bedroom | The Harcourt | The Hardwick | The Ashbee | 3 bedroom | The Emmett | The Eveleigh | The Mountford | The Becket | 4 bedroom | The Aldridge | The Mlyne | The Leverton | The Goodridge |
|----------------------------------------------------------------------------------------------------------------------------|-----------|--------------|--------------|------------|-----------|------------|--------------|---------------|------------|-----------|--------------|-----------|--------------|---------------|
| Kitchen                                                                                                                    |           |              |              |            |           |            |              |               |            |           |              |           |              |               |
| Symphony Koncept range kitchen with laminate worktop                                                                       |           | •            | •            | •          |           | •          | •            | •             | •          |           | •            | •         | •            | •             |
| Stainless steel sink and drainer (single bowl) with chrome mixer tap                                                       |           | •            | •            | •          |           | •          | •            | •             | •          |           | •            | •         | •            | •             |
| Stainless steel sink and drainer (single bowl) with chrome mixer tap in utility                                            |           |              |              |            |           |            |              | •             | •          |           |              |           | •            | •             |
| Indesit hob (60cm) with Indesit built-in single under oven, with stainless steel splashback and integrated silver hood     |           |              | •            | •          |           | •          | •            | •             | •          |           |              |           |              |               |
| Indesit hob (60 cm) with built-in single under oven, with stainless steel splashback and 60cm stainless steel chimney hood |           |              |              |            |           |            |              |               |            |           |              | •         | •            | •             |
| White pendant light holder                                                                                                 |           | •            | •            | •          |           | •          | •            | •             | •          |           | •            | •         | •            | •             |
| Fridge / freezer space                                                                                                     |           | •            |              | •          |           |            |              |               | •          |           | -            | •         | •            | •             |
| Space for integrated dishwasher with plumbing and electrics                                                                |           | •            | •            | •          |           | •          | •            | •             | •          |           | •            | •         | •            | •             |
| Space for washing machine with plumbing and electrics in kitchen                                                           |           | •            | •            | •          |           | •          | •            |               |            |           | •            | •         |              |               |
| Space for washing machine with plumbing and electrics in utility                                                           |           |              |              |            |           |            |              | •             | •          |           |              |           | •            | •             |
| Bathrooms and en suite(s)                                                                                                  |           |              |              |            |           |            |              |               |            |           |              |           |              |               |
| Ideal Standard contemporary white Tempo sanitary ware                                                                      |           | •            | •            | •          |           | •          | •            | •             | •          |           | •            | •         | •            | •             |
| Ideal Standard close coupled WC to cloakroom                                                                               |           |              |              |            |           |            |              |               | •          |           | •            | •         | •            |               |
| Ideal Standard low profile shower tray with glass enclosure in en suite                                                    |           |              |              | •          |           |            |              |               | •          |           | -            | •         | •            | •             |
| Handheld hair wash attachment in bathroom                                                                                  |           |              |              | •          |           |            |              |               | •          |           | -            | •         | •            | •             |
| Shower over the bath                                                                                                       |           | •            |              |            |           |            |              |               |            |           |              |           |              |               |
| Choice of standard Porcelanosa wall tiling (splashback, 450mm height over bath, and full-height to shower cubicle)         |           |              | •            | •          |           |            | •            | •             | •          |           | •            | •         | •            |               |
| White batten light holder                                                                                                  |           |              |              | •          |           |            |              |               | •          |           | •            |           | •            |               |
| Doors and Windows                                                                                                          |           |              |              |            |           |            |              |               |            |           |              |           |              |               |
| Front door with multi-point security locking system and security chain                                                     |           | •            | •            | •          |           | •          | •            | •             | •          |           | •            | •         | •            | •             |