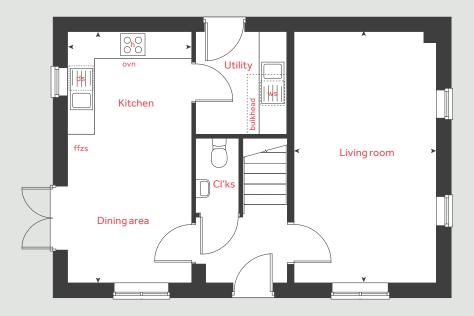

## The Harcourt

2 bedroom home

Morva Reach

Longrock, Cornwall TR20 8LD | 01736 510038

# The Harcourt

#### 2 bedroom home

| Ground:<br>Kitchen /<br>Living roo | dining area                                             | me<br>4.56 x<br>4.08 x |       | feet / inches<br>15'0" x 6'7"<br>13'5" x 9'1"    |
|------------------------------------|---------------------------------------------------------|------------------------|-------|--------------------------------------------------|
| First floor<br>Bedroom<br>Bedroom  | n 1                                                     | 4.08 × 2<br>4.08 × 2   |       | 13'5"×9'4"<br>13'5"×7'11"                        |
| h<br>ovn<br>ffzs<br>ds             | hob<br>oven<br>fridge freezer space<br>dishwasher space |                        | washi | ng machine space<br>cupboard<br>measuring points |

#### The Harcourt | Part L Morva Reach |

The floorplan has been produced for illustrative purposes only. Room sizes shown are between arrow points as indicated on plan. The dimensions have tolerances of + or -50mm and should not be used other than for general guidance. If specific dimensions are required, enquiries should be made to the sales consultant. The floor plans shown are not to scale. Measurements are based on the original drawings. Slight variations may occur during construction.