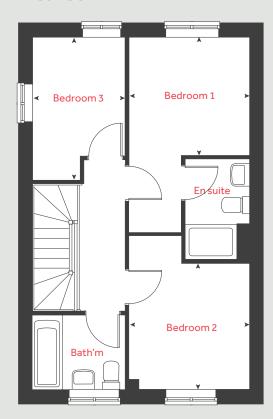

## The Harcourt

2 bedroom home

Morva Reach

Longrock, Cornwall TR20 8LD | 01736 510038

# The Harcourt

#### 2 bedroom home

| Ground:<br>Kitchen /<br>Living roo | dining area                                             | me<br>4.56 x<br>4.08 x |       | feet / inches<br>15'0" x 6'7"<br>13'5" x 9'1"    |
|------------------------------------|---------------------------------------------------------|------------------------|-------|--------------------------------------------------|
| First floor<br>Bedroom<br>Bedroom  | n 1                                                     | 4.08 × 2<br>4.08 × 2   |       | 13'5"×9'4"<br>13'5"×7'11"                        |
| h<br>ovn<br>ffzs<br>ds             | hob<br>oven<br>fridge freezer space<br>dishwasher space |                        | washi | ng machine space<br>cupboard<br>measuring points |

#### The Harcourt | Part L Morva Reach |

The floorplan has been produced for illustrative purposes only. Room sizes shown are between arrow points as indicated on plan. The dimensions have tolerances of + or -50mm and should not be used other than for general guidance. If specific dimensions are required, enquiries should be made to the sales consultant. The floor plans shown are not to scale. Measurements are based on the original drawings. Slight variations may occur during construction.