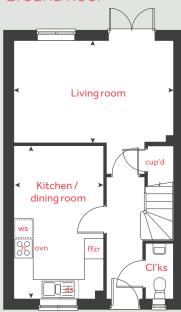

# The Leverton

4 bedroom home

| Ground floor        | metres             | feet / inches      |
|---------------------|--------------------|--------------------|
| Kitchen             | 2.95 x 2.79        | 9'6"×9'2"          |
| Living room         | 4.81 x 3.42        | 15′9″×11′2″        |
| Dining area         | 3.91 x 2.84        | 12' 10" × 9' 2"    |
| Study               | 3.42 x 1.82        | 11'2"×5'11"        |
|                     |                    |                    |
|                     |                    |                    |
| First floor         |                    |                    |
| Bedroom 1           | $4.40 \times 3.47$ | 14′5″×11′5″        |
| Bedroom 2           | 3.58 x 3.15        | 11'9"×10'4"        |
| Bedroom 3           | 3.37 x 2.87        | 11' 1" × 9' 5"     |
| Bedroom 4           | 3.26 x 2.07        | 10' 8" × 6' 10"    |
|                     |                    |                    |
| h                   | hob <b>ws</b> wash | ning machine space |
| ovn                 | oven cup'd         | cupboard           |
| ffzs fridge freezer | space <b>∢</b> ▶   | measuring points   |
| ds dishwasher       | space              |                    |

#### The Leverton | Morva Reach |

The floorplan has been produced for illustrative purposes only. Room sizes shown are between arrow points as indicated on plan. The dimensions have tolerances of + or -50mm and should not be used other than for general guidance. If specific dimensions are required, enquiries should be made to the sales consultant. The floor plans shown are not to scale. Measurements are based on the original drawings. Slight variations may occur during construction.