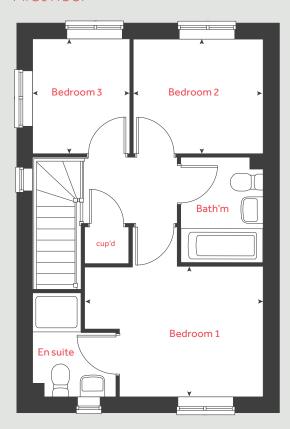

#### 2 bedroom home

| Ground:<br>Kitchen /<br>Living roo | dining area                                             | me<br>4.56 x<br>4.08 x |       | feet / inches<br>15'0" x 6'7"<br>13'5" x 9'1"    |
|------------------------------------|---------------------------------------------------------|------------------------|-------|--------------------------------------------------|
| First floor<br>Bedroom<br>Bedroom  | n 1                                                     | 4.08 × 2<br>4.08 × 2   |       | 13'5"×9'4"<br>13'5"×7'11"                        |
| h<br>ovn<br>ffzs<br>ds             | hob<br>oven<br>fridge freezer space<br>dishwasher space |                        | washi | ng machine space<br>cupboard<br>measuring points |

#### The Harcourt | Part L Morva Reach |

The floorplan has been produced for illustrative purposes only. Room sizes shown are between arrow points as indicated on plan. The dimensions have tolerances of + or -50mm and should not be used other than for general guidance. If specific dimensions are required, enquiries should be made to the sales consultant. The floor plans shown are not to scale. Measurements are based on the original drawings. Slight variations may occur during construction.