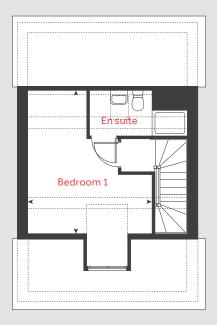

## The Harcourt

2 bedroom home

Morva Reach

Longrock, Cornwall TR20 8LD | 01736 510038

# The Harcourt

#### 2 bedroom home

| Ground:<br>Kitchen /<br>Living roo | dining area                                             | me<br>4.56 x<br>4.08 x |       | feet / inches<br>15'0" x 6'7"<br>13'5" x 9'1"    |
|------------------------------------|---------------------------------------------------------|------------------------|-------|--------------------------------------------------|
| First floor<br>Bedroom<br>Bedroom  | n 1                                                     | 4.08 × 2<br>4.08 × 2   |       | 13'5"×9'4"<br>13'5"×7'11"                        |
| h<br>ovn<br>ffzs<br>ds             | hob<br>oven<br>fridge freezer space<br>dishwasher space |                        | washi | ng machine space<br>cupboard<br>measuring points |

#### The Harcourt | Part L Morva Reach |

The floorplan has been produced for illustrative purposes only. Room sizes shown are between arrow points as indicated on plan. The dimensions have tolerances of + or -50mm and should not be used other than for general guidance. If specific dimensions are required, enquiries should be made to the sales consultant. The floor plans shown are not to scale. Measurements are based on the original drawings. Slight variations may occur during construction.