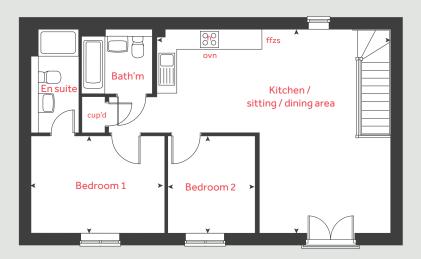

#### 2 bedroom home

| Ground:<br>Kitchen /<br>Living roo | dining area                                             | me<br>4.56 x<br>4.08 x |       | feet / inches<br>15'0" x 6'7"<br>13'5" x 9'1"    |
|------------------------------------|---------------------------------------------------------|------------------------|-------|--------------------------------------------------|
| First floor<br>Bedroom<br>Bedroom  | n 1                                                     | 4.08 × 2<br>4.08 × 2   |       | 13'5"×9'4"<br>13'5"×7'11"                        |
| h<br>ovn<br>ffzs<br>ds             | hob<br>oven<br>fridge freezer space<br>dishwasher space |                        | washi | ng machine space<br>cupboard<br>measuring points |

#### The Harcourt | Part L Morva Reach |

The floorplan has been produced for illustrative purposes only. Room sizes shown are between arrow points as indicated on plan. The dimensions have tolerances of + or -50mm and should not be used other than for general guidance. If specific dimensions are required, enquiries should be made to the sales consultant. The floor plans shown are not to scale. Measurements are based on the original drawings. Slight variations may occur during construction.