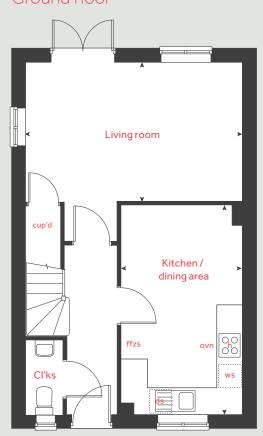

## The Hardwick

2 bedroom home

Morva Reach

Longrock, Cornwall TR20 8LD | 01736 510038

#### Ground floor

# The Hardwick

#### 2 bedroom home

| Ground f<br>Kitchen /<br>Living roo | dining area                      |   | metre<br>08 × 3.     | 14     | feet / inches<br>13' 5" x 10' 4<br>13' 5" x 12' 2 | " |
|-------------------------------------|----------------------------------|---|----------------------|--------|---------------------------------------------------|---|
| First floo<br>Bedroom<br>Bedroom    | 1                                | - | 15 x 2.9<br>08 x 2.6 | _      | 10' 4" × 9' 10<br>13' 5" × 8' 10                  |   |
| h<br>ovn<br>ffzs<br>ds              | fridge freezer :<br>dishwasher : | ' | ws<br>cup'd          | washir | ng machine space<br>cupboard<br>measuring points  | ł |

#### The Hardwick | Part L vt Morva Reach |

The floorplan has been produced for illustrative purposes only. Room sizes shown are between arrow points as indicated on plan. The dimensions have tolerances of + or -50mm and should not be used other than for general guidance. If specific dimensions are required, enquiries should be made to the sales consultant. The floor plans shown are not to scale. Measurements are based on the original drawings. Slight variations may occur during construction.