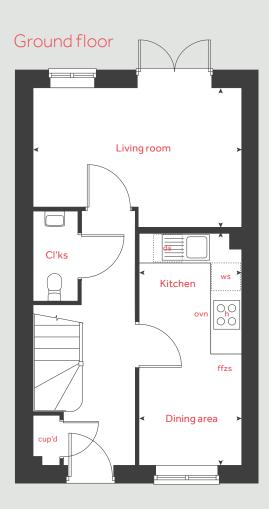

## The Harcourt

2 bedroom home

Morva Reach

Longrock, Cornwall TR20 8LD | 01736 510038

# The Harcourt

#### 2 bedroom home

| Ground:<br>Kitchen /<br>Living roo | dining area                                             | me<br>4.56 x<br>4.08 x |       | feet / inches<br>15'0" x 6'7"<br>13'5" x 9'1"    |
|------------------------------------|---------------------------------------------------------|------------------------|-------|--------------------------------------------------|
| First floor<br>Bedroom<br>Bedroom  | n 1                                                     | 4.08 × 2<br>4.08 × 2   |       | 13'5"×9'4"<br>13'5"×7'11"                        |
| h<br>ovn<br>ffzs<br>ds             | hob<br>oven<br>fridge freezer space<br>dishwasher space |                        | washi | ng machine space<br>cupboard<br>measuring points |

#### The Harcourt | Part L Morva Reach |

The floorplan has been produced for illustrative purposes only. Room sizes shown are between arrow points as indicated on plan. The dimensions have tolerances of + or -50mm and should not be used other than for general guidance. If specific dimensions are required, enquiries should be made to the sales consultant. The floor plans shown are not to scale. Measurements are based on the original drawings. Slight variations may occur during construction.