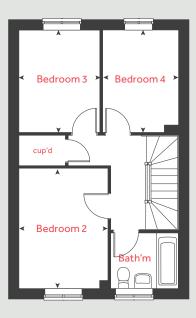

# The Aldridge

4 bedroom home

| Ground flo  | oor            |             | metre    | es    | feet / inc    | hes   |  |
|-------------|----------------|-------------|----------|-------|---------------|-------|--|
| Kitchen / d | ining area     | 4           | .78 x 2. | 80    | 15′ 8″ x 9    | 9′ 2′ |  |
| Living roon | n              | 4.98 x 3.16 |          | 16    | 16′ 4″ × 10   |       |  |
| First floor | ,              |             |          |       |               |       |  |
| Bedroom 2   | 2              | 3.7         | 74×2.7   | 7     | 12′3″×9       | ∂′ 1″ |  |
| Bedroom 3   | 3              | 3.3         | 19 x 2.5 | 2     | 10′ 6″ × 8    | 3′ 5″ |  |
| Bedroom 4   | 1              | 3.1         | 19 x 2.3 | 6     | 10′6″×        | 7′ 9″ |  |
| Second flo  | oor            |             |          |       |               |       |  |
| Bedroom 1   | L              | 4.4         | 41 × 3.8 | 88    | 14' 4" × 12   | 2′9″  |  |
| h           |                | hob         | ws       | washi | ng machine sp | ace   |  |
| ovn         |                | oven        | cup'd    |       | cupbo         | ard   |  |
| ffzs f      | fridae freezer | space       | < >      |       | measuring po  | ints  |  |

#### The Aldridge | Morva Reach |

dishwasher space

The floorplan has been produced for illustrative purposes only. Room sizes shown are between arrow points as indicated on plan. The dimensions have tolerances of + or -50mm and should not be used other than for general guidance. If specific dimensions are required, enquiries should be made to the sales consultant. The floor plans shown are not to scale. Measurements are based on the original drawings. Slight variations may occur during construction.