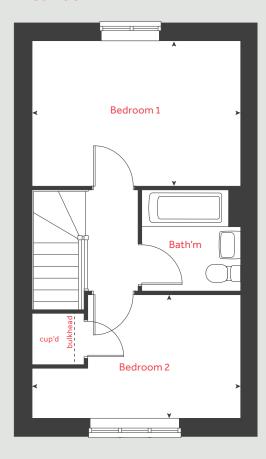

## The Harcourt

2 bedroom home

Morva Reach

Longrock, Cornwall TR20 8LD | 01736 510038

# The Harcourt

#### 2 bedroom home

| Ground:<br>Kitchen /<br>Living roo | dining area                                             | me<br>4.56 x<br>4.08 x |       | feet / inches<br>15'0" x 6'7"<br>13'5" x 9'1"    |
|------------------------------------|---------------------------------------------------------|------------------------|-------|--------------------------------------------------|
| First floor<br>Bedroom<br>Bedroom  | n 1                                                     | 4.08 × 2<br>4.08 × 2   |       | 13'5"×9'4"<br>13'5"×7'11"                        |
| h<br>ovn<br>ffzs<br>ds             | hob<br>oven<br>fridge freezer space<br>dishwasher space |                        | washi | ng machine space<br>cupboard<br>measuring points |

#### The Harcourt | Part L Morva Reach |

The floorplan has been produced for illustrative purposes only. Room sizes shown are between arrow points as indicated on plan. The dimensions have tolerances of + or -50mm and should not be used other than for general guidance. If specific dimensions are required, enquiries should be made to the sales consultant. The floor plans shown are not to scale. Measurements are based on the original drawings. Slight variations may occur during construction.