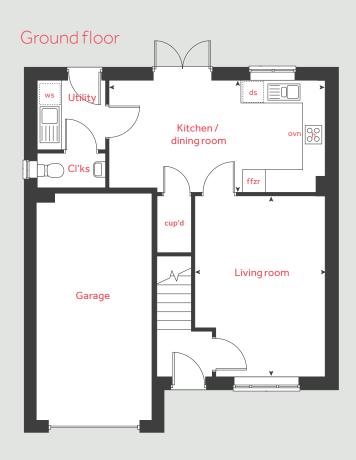

# The Aldridge

4 bedroom home

Morva Reach

Longrock, Cornwall TR20 8LD | 01736 510038

#### Ground floor

# The Aldridge

4 bedroom home

| Ground flo  | oor            |             | metre    | es    | feet / inc    | hes   |  |
|-------------|----------------|-------------|----------|-------|---------------|-------|--|
| Kitchen / d | ining area     | 4           | .78 x 2. | 80    | 15′ 8″ x 9    | 9′ 2′ |  |
| Living roon | n              | 4.98 x 3.16 |          | 16    | 16′ 4″ × 10   |       |  |
| First floor | ,              |             |          |       |               |       |  |
| Bedroom 2   | 2              | 3.7         | 74×2.7   | 7     | 12′3″×9       | ∂′ 1″ |  |
| Bedroom 3   | 3              | 3.3         | 19 x 2.5 | 2     | 10′ 6″ × 8    | 3′ 5″ |  |
| Bedroom 4   | 1              | 3.1         | 19 x 2.3 | 6     | 10′6″×        | 7′ 9″ |  |
| Second flo  | oor            |             |          |       |               |       |  |
| Bedroom 1   | L              | 4.4         | 41 × 3.8 | 88    | 14' 4" × 12   | 2′9″  |  |
| h           |                | hob         | ws       | washi | ng machine sp | ace   |  |
| ovn         |                | oven        | cup'd    |       | cupbo         | ard   |  |
| ffzs f      | fridae freezer | space       | < >      |       | measuring po  | ints  |  |

#### The Aldridge | Morva Reach |

dishwasher space

The floorplan has been produced for illustrative purposes only. Room sizes shown are between arrow points as indicated on plan. The dimensions have tolerances of + or -50mm and should not be used other than for general guidance. If specific dimensions are required, enquiries should be made to the sales consultant. The floor plans shown are not to scale. Measurements are based on the original drawings. Slight variations may occur during construction.