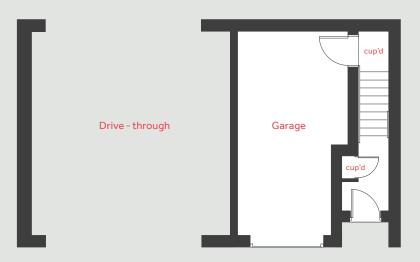

#### 2 bedroom home

| Ground:<br>Kitchen /<br>Living roo | dining area                                             | me<br>4.56 x<br>4.08 x |       | feet / inches<br>15'0" x 6'7"<br>13'5" x 9'1"    |
|------------------------------------|---------------------------------------------------------|------------------------|-------|--------------------------------------------------|
| First floor<br>Bedroom<br>Bedroom  | n 1                                                     | 4.08 × 2<br>4.08 × 2   |       | 13'5"×9'4"<br>13'5"×7'11"                        |
| h<br>ovn<br>ffzs<br>ds             | hob<br>oven<br>fridge freezer space<br>dishwasher space |                        | washi | ng machine space<br>cupboard<br>measuring points |

#### The Harcourt | Part L Morva Reach |

The floorplan has been produced for illustrative purposes only. Room sizes shown are between arrow points as indicated on plan. The dimensions have tolerances of + or -50mm and should not be used other than for general guidance. If specific dimensions are required, enquiries should be made to the sales consultant. The floor plans shown are not to scale. Measurements are based on the original drawings. Slight variations may occur during construction.