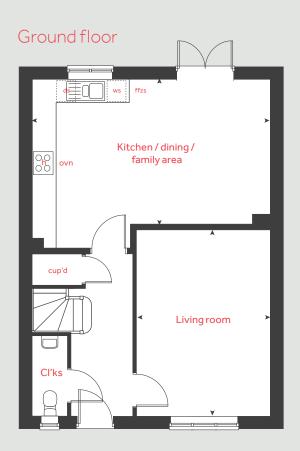

# The Mylne

4 bedroom home

Morva Reach

Longrock, Cornwall TR20 8LD | 01736 510038

# The Mylne

#### 4 bedroom home

| Ground floor    |                  | me       | tres   | feet / inches    |
|-----------------|------------------|----------|--------|------------------|
| Kitchen / dinin | ıg / family area | 6.04 x 3 | 3.75   | 19'8" x 12'2"    |
| Living room     |                  | 4.87 x 3 | 3.43   | 15'9"×11'2"      |
|                 |                  |          |        |                  |
|                 |                  |          |        |                  |
| First floor     |                  |          |        |                  |
| Bedroom 1       |                  | 3.93 x 2 | .59    | 12'8"×8'4"       |
| Bedroom 2       |                  | 3.22 x 2 | .52    | 10'8"×8'2"       |
| Bedroom 3       |                  | 3.43 x 2 | .18    | 11' 2" × 7' 1"   |
| Bedroom 4       |                  | 3.00 x 2 | .12    | 9'8"×7'0"        |
|                 |                  |          |        |                  |
| h               | hob              | ws       | washir | ng machine space |
| ovn             | oven             | cup'd    |        | cupboard         |
| ffzs fridg      | ge freezer space | < ≻      |        | measuring points |
| <b>ds</b> di    | shwasher space   |          |        |                  |

#### The Mylne | Morva Reach |

The floorplan has been produced for illustrative purposes only. Room sizes shown are between arrow points as indicated on plan. The dimensions have tolerances of + or -50mm and should not be used other than for general guidance. If specific dimensions are required, enquiries should be made to the sales consultant. The floor plans shown are not to scale. Measurements are based on the original drawings. Slight variations may occur during construction.