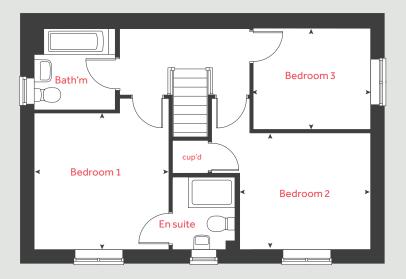

# The Aldridge

4 bedroom home

Morva Reach

Longrock, Cornwall TR20 8LD | 01736 510038

# The Aldridge

4 bedroom home

| Ground flo  | oor            |             | metre    | es    | feet / inc    | hes   |  |
|-------------|----------------|-------------|----------|-------|---------------|-------|--|
| Kitchen / d | ining area     | 4           | .78 x 2. | 80    | 15′ 8″ x 9    | 9′ 2′ |  |
| Living roon | n              | 4.98 x 3.16 |          | 16    | 16′ 4″ × 10   |       |  |
| First floor | ,              |             |          |       |               |       |  |
| Bedroom 2   | 2              | 3.7         | 74×2.7   | 7     | 12′3″×9       | ∂′ 1″ |  |
| Bedroom 3   | 3              | 3.3         | 19 x 2.5 | 2     | 10′ 6″ × 8    | 3′ 5″ |  |
| Bedroom 4   | 1              | 3.1         | 19 x 2.3 | 6     | 10′6″×        | 7′ 9″ |  |
| Second flo  | oor            |             |          |       |               |       |  |
| Bedroom 1   | L              | 4.4         | 41 × 3.8 | 88    | 14' 4" × 12   | 2′9″  |  |
| h           |                | hob         | ws       | washi | ng machine sp | ace   |  |
| ovn         |                | oven        | cup'd    |       | cupbo         | ard   |  |
| ffzs f      | fridae freezer | space       | < >      |       | measuring po  | ints  |  |

#### The Aldridge | Morva Reach |

dishwasher space

The floorplan has been produced for illustrative purposes only. Room sizes shown are between arrow points as indicated on plan. The dimensions have tolerances of + or -50mm and should not be used other than for general guidance. If specific dimensions are required, enquiries should be made to the sales consultant. The floor plans shown are not to scale. Measurements are based on the original drawings. Slight variations may occur during construction.