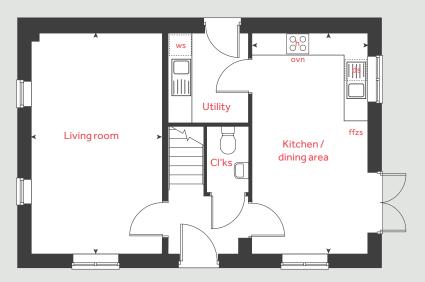

# The Aldridge

4 bedroom home

Morva Reach

Longrock, Cornwall TR20 8LD | 01736 510038

# The Aldridge

4 bedroom home

| Ground flo  | oor            |             | metre    | es    | feet / inc    | hes   |  |
|-------------|----------------|-------------|----------|-------|---------------|-------|--|
| Kitchen / d | ining area     | 4           | .78 x 2. | 80    | 15′ 8″ x 9    | 9′ 2′ |  |
| Living roon | n              | 4.98 x 3.16 |          | 16    | 16′ 4″ × 10   |       |  |
| First floor | ,              |             |          |       |               |       |  |
| Bedroom 2   | 2              | 3.7         | 74×2.7   | 7     | 12′3″×9       | ∂′ 1″ |  |
| Bedroom 3   | 3              | 3.3         | 19 x 2.5 | 2     | 10′ 6″ × 8    | 3′ 5″ |  |
| Bedroom 4   | 1              | 3.1         | 19 x 2.3 | 6     | 10′6″×        | 7′ 9″ |  |
| Second flo  | oor            |             |          |       |               |       |  |
| Bedroom 1   | L              | 4.4         | 41 × 3.8 | 88    | 14' 4" × 12   | 2′9″  |  |
| h           |                | hob         | ws       | washi | ng machine sp | ace   |  |
| ovn         |                | oven        | cup'd    |       | cupbo         | ard   |  |
| ffzs f      | fridae freezer | space       | < >      |       | measuring po  | ints  |  |

#### The Aldridge | Morva Reach |

dishwasher space

The floorplan has been produced for illustrative purposes only. Room sizes shown are between arrow points as indicated on plan. The dimensions have tolerances of + or -50mm and should not be used other than for general guidance. If specific dimensions are required, enquiries should be made to the sales consultant. The floor plans shown are not to scale. Measurements are based on the original drawings. Slight variations may occur during construction.