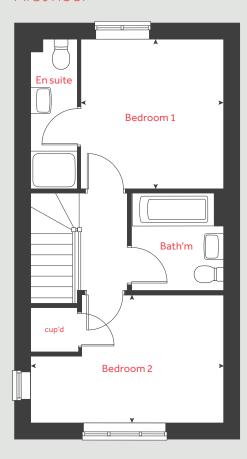

## The Harcourt

2 bedroom home

Morva Reach

Longrock, Cornwall TR20 8LD | 01736 510038

# The Harcourt

#### 2 bedroom home

| Ground:<br>Kitchen /<br>Living roo | dining area                                             | me<br>4.56 x<br>4.08 x |       | feet / inches<br>15'0" x 6'7"<br>13'5" x 9'1"    |
|------------------------------------|---------------------------------------------------------|------------------------|-------|--------------------------------------------------|
| First floor<br>Bedroom<br>Bedroom  | n 1                                                     | 4.08 × 2<br>4.08 × 2   |       | 13'5"×9'4"<br>13'5"×7'11"                        |
| h<br>ovn<br>ffzs<br>ds             | hob<br>oven<br>fridge freezer space<br>dishwasher space |                        | washi | ng machine space<br>cupboard<br>measuring points |

#### The Harcourt | Part L Morva Reach |

The floorplan has been produced for illustrative purposes only. Room sizes shown are between arrow points as indicated on plan. The dimensions have tolerances of + or -50mm and should not be used other than for general guidance. If specific dimensions are required, enquiries should be made to the sales consultant. The floor plans shown are not to scale. Measurements are based on the original drawings. Slight variations may occur during construction.