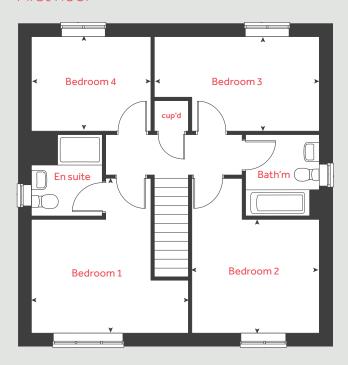

# The Aldridge

4 bedroom home

Morva Reach

Longrock, Cornwall TR20 8LD | 01736 510038

#### Second floor

#### First floor

#### Ground floor

# The Aldridge

4 bedroom home

| Ground flo  | oor            |             | metre    | es    | feet / inc    | hes   |  |
|-------------|----------------|-------------|----------|-------|---------------|-------|--|
| Kitchen / d | ining area     | 4           | .78 x 2. | 80    | 15′ 8″ x 9    | 9′ 2′ |  |
| Living roon | n              | 4.98 x 3.16 |          | 16    | 16′ 4″ × 10   |       |  |
| First floor | ,              |             |          |       |               |       |  |
| Bedroom 2   | 2              | 3.7         | 74×2.7   | 7     | 12′3″×9       | ∂′ 1″ |  |
| Bedroom 3   | 3              | 3.3         | 19 x 2.5 | 2     | 10′ 6″ × 8    | 3′ 5″ |  |
| Bedroom 4   | 1              | 3.1         | 19 x 2.3 | 6     | 10′6″×        | 7′ 9″ |  |
| Second flo  | oor            |             |          |       |               |       |  |
| Bedroom 1   | L              | 4.4         | 41 × 3.8 | 88    | 14' 4" × 12   | 2′9″  |  |
| h           |                | hob         | ws       | washi | ng machine sp | ace   |  |
| ovn         |                | oven        | cup'd    |       | cupbo         | ard   |  |
| ffzs f      | fridae freezer | space       | < >      |       | measuring po  | ints  |  |

#### The Aldridge | Morva Reach |

dishwasher space

The floorplan has been produced for illustrative purposes only. Room sizes shown are between arrow points as indicated on plan. The dimensions have tolerances of + or -50mm and should not be used other than for general guidance. If specific dimensions are required, enquiries should be made to the sales consultant. The floor plans shown are not to scale. Measurements are based on the original drawings. Slight variations may occur during construction.