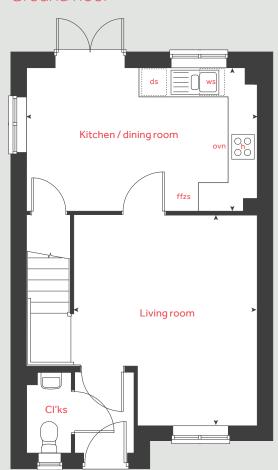

## The Harcourt

2 bedroom home

Morva Reach

Longrock, Cornwall TR20 8LD | 01736 510038

# The Harcourt

#### 2 bedroom home

| Ground:<br>Kitchen /<br>Living roo | dining area                                             | me<br>4.56 x<br>4.08 x |       | feet / inches<br>15'0" x 6'7"<br>13'5" x 9'1"    |
|------------------------------------|---------------------------------------------------------|------------------------|-------|--------------------------------------------------|
| First floor<br>Bedroom<br>Bedroom  | n 1                                                     | 4.08 × 2<br>4.08 × 2   |       | 13'5"×9'4"<br>13'5"×7'11"                        |
| h<br>ovn<br>ffzs<br>ds             | hob<br>oven<br>fridge freezer space<br>dishwasher space |                        | washi | ng machine space<br>cupboard<br>measuring points |

#### The Harcourt | Part L Morva Reach |

The floorplan has been produced for illustrative purposes only. Room sizes shown are between arrow points as indicated on plan. The dimensions have tolerances of + or -50mm and should not be used other than for general guidance. If specific dimensions are required, enquiries should be made to the sales consultant. The floor plans shown are not to scale. Measurements are based on the original drawings. Slight variations may occur during construction.