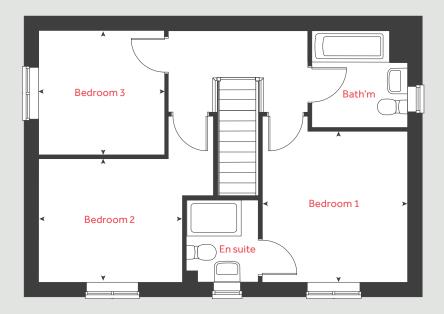

## The Harcourt

2 bedroom home

Morva Reach

Longrock, Cornwall TR20 8LD | 01736 510038

# The Harcourt

#### 2 bedroom home

| Ground:<br>Kitchen /<br>Living roo | dining area                                             | me<br>4.56 x<br>4.08 x |       | feet / inches<br>15'0" x 6'7"<br>13'5" x 9'1"    |
|------------------------------------|---------------------------------------------------------|------------------------|-------|--------------------------------------------------|
| First floor<br>Bedroom<br>Bedroom  | n 1                                                     | 4.08 × 2<br>4.08 × 2   |       | 13'5"×9'4"<br>13'5"×7'11"                        |
| h<br>ovn<br>ffzs<br>ds             | hob<br>oven<br>fridge freezer space<br>dishwasher space |                        | washi | ng machine space<br>cupboard<br>measuring points |

#### The Harcourt | Part L Morva Reach |

The floorplan has been produced for illustrative purposes only. Room sizes shown are between arrow points as indicated on plan. The dimensions have tolerances of + or -50mm and should not be used other than for general guidance. If specific dimensions are required, enquiries should be made to the sales consultant. The floor plans shown are not to scale. Measurements are based on the original drawings. Slight variations may occur during construction.