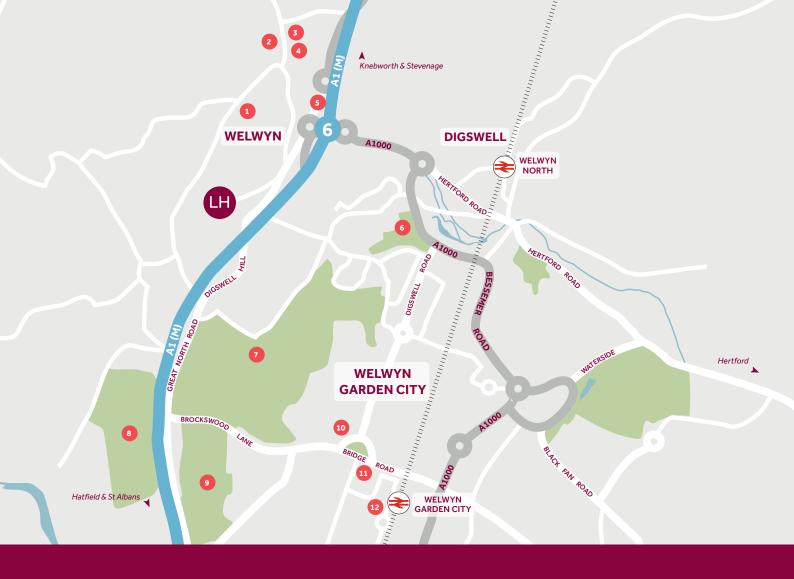

### Around the local neighbourhood

- 1 Welwyn Tennis Club
- 5 Welwyn Roman Baths
- 9 Welwyn Garden City Golf Course

- 2 The Wellington Inn
- 6 Digswell Park

Welwyn Garden City
Cinema

- 3 St Mary's Church
- 7 Sherrards Park Wood
- 11 John Lewis

4 The White Hart

8 Brocket Hall

Howard Centre (Shopping)

Distances shown are by road (Source: Google). Fastest journey times are shown (Source: National Rail Enquiries). March 2022.

The Frythe at Wilshere Park
Welwyn AL6 9GG | 01707 861 347
Iindenhomes.co.uk