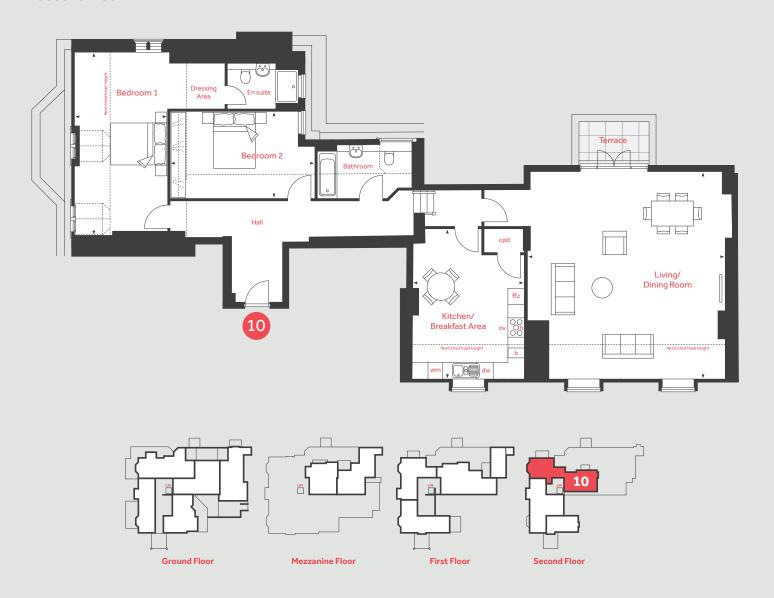

#### Second Floor

Living/Dining Room

7.41m x 7.32m 24'4" x 24'0"

Kitchen/Breakfast Area

5.23m x 3.99m 17'2" x 13'1"

Bedroom 1

6.41m x 3.31m 21'0" x 10'10"

Bedroom 2

5.16m x 3.11m 16'11" x 10'3"

 ov
 Oven
 ffz
 Integrated fridge freezer

 h
 Hob
 cpd
 Cupboard

 dw
 Integrated dishwasher
 ◄ ► Measuring points

 wm
 Washing machine
 b
 Boiler

### Second Floor

### 10 Frythe Avenue, Welwyn

2 bedroom second floor apartment

The moment you enter this stunning apartment, you'll feel like you've arrived. The living/dining room is spacious, light and airy. The adjoining terrace offers stunning tree-top views. The kitchen is beautifully finished and stunningly well-appointed. Both bedrooms are perfectly proportioned, and the master includes an en suite.