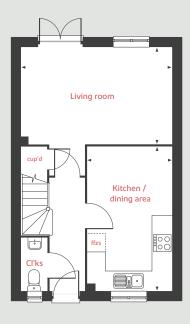

### **Ground floor**

Living room

4.08m x 2.75m 13'4" x 9'0"

Kitchen / dining area

4.56m x 2.00m 14'11" x 6'7"