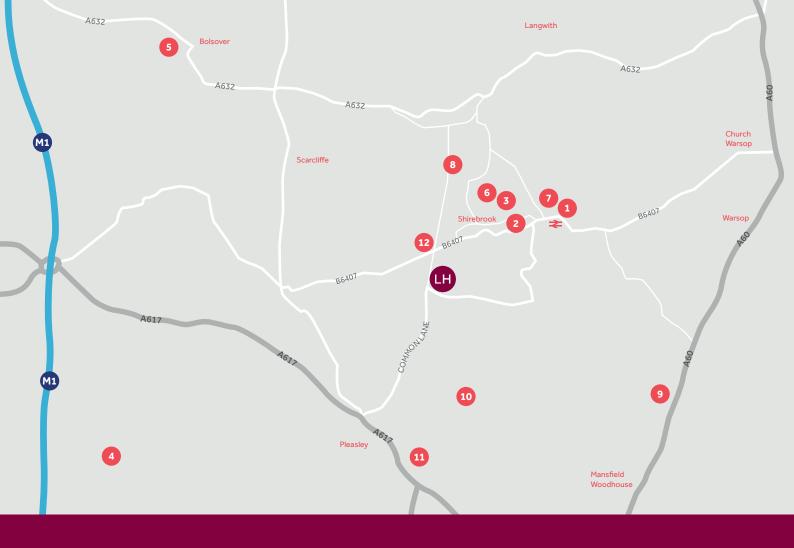

## Around the local neighbourhood

- 1 Shirebrook Train station
- 2 Shirebrook Market
- 3 Aldi Supermarket
- 4 Hardwick Hall

- 5 Bolsover Castle
- 6 Shirebrook Leisure Centre
- 7 Willow Tree Family Farm
- 8 Shirebrook Academy

- 9 Mansfield Woodhouse Golf Club
- Pleasley Vale Outdoor Activity Centre
- 11 Radford & Hymas Academy
- Old Orchard Nursery
  Garden Centre

Distances shown are by road (Source: Google). Fastest journey times are shown (Source: National Rail Enquiries).