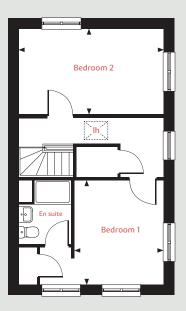

### Second Floor

### First Floor

### Ground Floor

## The Robin

## 3 bedroom home

### Ground Floor

| Kitchen/dining<br>2.83m x 4.79m<br>Living room<br>3.45m x 4.79m | 9'3" x 15'8"<br>11'3" x 15'8" |
|-----------------------------------------------------------------|-------------------------------|
| First Floor                                                     |                               |
| Bedroom 3                                                       |                               |
| 3.45m x 4.79m                                                   | 11'3" × 15'8"                 |
| Office                                                          |                               |
| 2.84m x 2.70m                                                   | 9'3'' x 8'10''                |
| Second Floor                                                    |                               |
|                                                                 |                               |
| Bedroom 1                                                       |                               |
| 3.45m x 4.00m                                                   | 11'3'' x 13'1''               |
| Bedroom 2                                                       | 21-11                         |
| 2.83m x 4.79m                                                   | 9'3'' x 15'8''                |
|                                                                 |                               |
|                                                                 |                               |
|                                                                 |                               |

loft hatch

fridge freezer space

measuring points

The illustrations shown are computer generated impressions of how the property may look and are indicative only. External details or finishes may vary on individual plots and homes may be built in either detached or attached styles depending on the development layout. Exact specifications, window styles and whether a property is left or righthanded may differ from plot to plot. Please speak to our sales consultant for specific plot details.