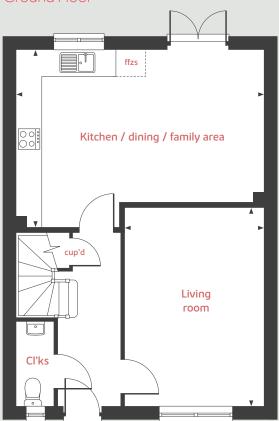

The Mylne 4 bedroom home

Pleasley View

Shirebrook, NG20 8FY | **01623 306 796** 

### **Ground Floor**

## The Mylne

### 4 bedroom home

### Ground floor

Living room 4.83m x 3.39m

15'10'' x 11'1''

Kitchen/dining/family area

6.04m x 4.37m 19'9" x 14'4"

First Floor

Bedroom 1

3.95m x 3.46m 12'11" x 11'4"

Bedroom 2

3.20m x 2.57m 10'6" x 8'5"

Bedroom 3

3.39m x 2.20m 11'1" x 7'3"

Bedroom 4

3.10m x 2.10m 10'2" x 6'11"

ffzs fridge freezer space ◀ ► measuring points cup'd cupboard

The illustrations shown are computer generated impressions of how the property may look and are indicative only. External details or finishes may vary on individual plots and homes may be built in either detached or attached styles depending on the development layout. Exact specifications, window styles and whether a property is left or righthanded may differ from plot to plot. Please speak to our sales consultant for specific plot details.