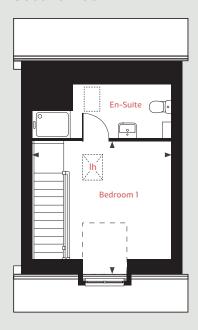

The Wyatt 3 bedroom home

Pleasley View

Shirebrook, NG20 8FY | **01623 306 796** 

### Second Floor

### First Floor

### Ground Floor

## The Wyatt

### 3 bedroom home

Bedroom 3

2.41m x 1.93m 7'11" x 6'4"

Second Floor

Bedroom 1

3.42m x 3.02m 11'3" x 9'11"

 Ih
 loft hatch
 ffzs
 fridge freezer space

 cup'd
 cupboard
 ◀ ►
 measuring points

The illustrations shown are computer generated impressions of how the property may look and are indicative only. External details or finishes may vary on individual plots and homes may be built in either detached or attached styles depending on the development layout. Exact specifications, window styles and whether a property is left or righthanded may differ from plot to plot. Please speak to our sales consultant for specific plot details.