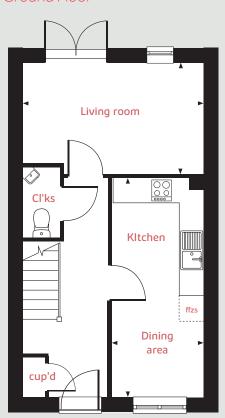

The Atkins 2 bedroom home

Pleasley View
Shirebrook, NG20 8FY | 01623 306 796

### Ground Floor

### **Ground floor**

Living room

4.37m x 2.71m 14'4" x 8'10"

Kitchen / dining room

5.30m x 2.23m 17'4" x 7'3"

First Floor

Bedroom 1

4.37m x 3.04 14'4" x 9'11"