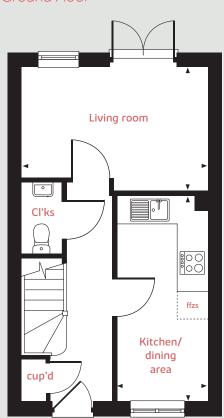

The Harcourt 2 bedroom home

Pleasley View

Shirebrook, NG20 8FY | **01623 306 796** 

### Ground Floor

### **Ground floor**

Living room

4.08m x 2.75m 13'4" x 9'0"

Kitchen / dining area

4.56m x 2.00m 14'11" x 6'7"