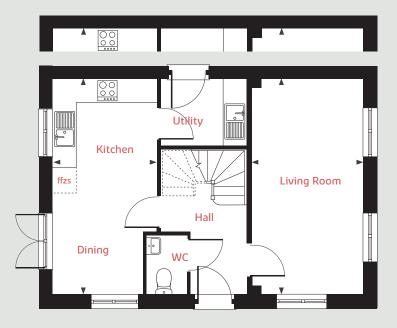

#### Ground floor

Kitchen / dining area

4.56m x 2.01m 15'0" x 6'7"

Living room

4.08m x 2.75m 13'4" x 9'0"