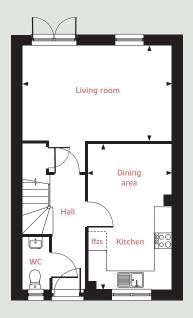

#### Kitchen/dining area

4.78m x 2.80m 15′ 6″ x 9′ 2″ Living room

4.98m x 3.19m 16' 4" x 10' 5"