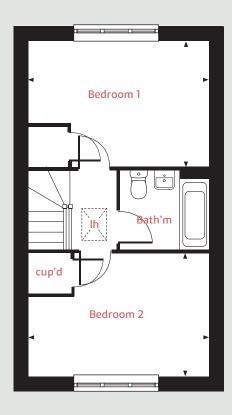

The Harcourt 2 bedroom home

Pleasley View

Shirebrook, NG20 8FY | **01623 306 796** 

### First floor

Bedroom 1

4.08m x 2.84m 13'4" x 9'4"

Bedroom 2

4.08m x 2.41m 13'4" x 7'11"

 Ih
 lofthatch
 ffzs
 fridge freezer space

 cup'd
 cupboard
 ◄ ►
 measuring points

The illustrations shown are computer generated impressions of how the property may look and are indicative only. External details or finishes may vary on individual plots and homes may be built in either detached or attached styles depending on the development layout. Exact specifications, window styles and whether a property is left or righthanded may differ from plot to plot. Please speak to our sales consultant for specific plot details.