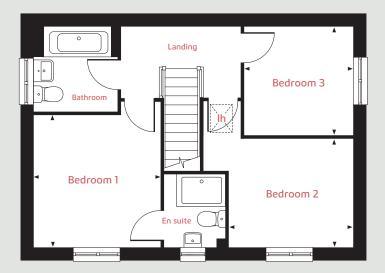

#### First floor

Bedroom 2

5.43m x 2.61m 17'9" x 8'6"

Bedroom 3

3.29m x 2.69m 10'9" x 8'9"

### Second floor

Bedroom 1

4.48m x 3.46m 14'8" x 11'4"

ffzs fridge freezer space 

measuring points

The illustrations shown are computer generated impressions of how the property may look and are indicative only. External details or finishes may vary on individual plots and homes may be built in either detached or attached styles depending on the development layout. Exact specifications, window styles and whether a property is left or righthanded may differ from plot to plot. Please speak to our sales consultant for specific plot details.