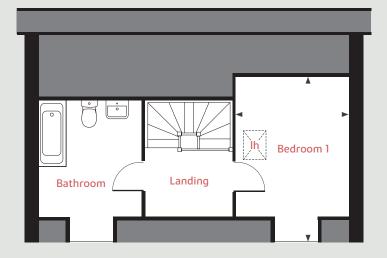

### First floor

Bedroom 1

4.08m x 2.84m 13'4" x 9'4"

Bedroom 2

4.08m x 2.41m 13'4" x 7'11"

 Ih
 lofthatch
 ffzs
 fridge freezer space

 cup'd
 cupboard
 ◄ ►
 measuring points

The illustrations shown are computer generated impressions of how the property may look and are indicative only. External details or finishes may vary on individual plots and homes may be built in either detached or attached styles depending on the development layout. Exact specifications, window styles and whether a property is left or righthanded may differ from plot to plot. Please speak to our sales consultant for specific plot details.