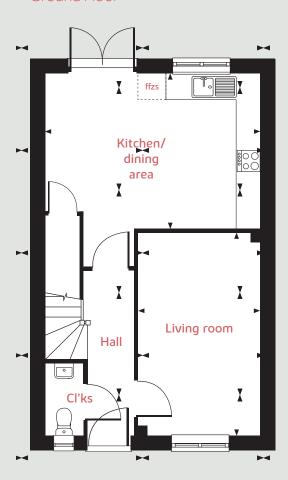

### Ground Floor

### **Ground floor**

Living room

4.08m x 2.75m 13'4" x 9'0"

Kitchen/dining area

4.56m x 2.01m 15'0" x 6'7"

First Floor

Bedroom 2

4.08m x 2.84m 13'4" x 9'4"