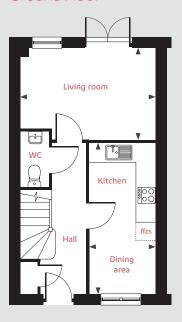

The Wyatt 3 bedroom home

Pleasley View

Shirebrook, NG20 8FY | **01623 306 796** 

### Second Floor

### First Floor

### Ground Floor

## The Wyatt

### 3 bedroom home

### **Ground floor**

Living room

4.08m x 2.75m 13'4" x 9'0"

Kitchen/dining area

4.56m x 2.01m 15'0" x 6'7"

First Floor

Bedroom 2

4.08m x 2.84m 13'4" x 9'4"