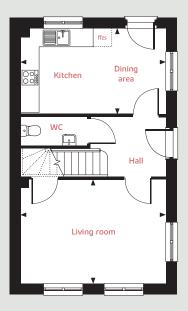

### Second Floor

### First Floor

### Ground Floor

## The Robin

## 3 bedroom home

### Ground Floor

| Kitchen/dining<br>2.83m x 4.79m<br>Living room<br>3.45m x 4.79m | 9'3" x 15'8"<br>11'3" x 15'8" |
|-----------------------------------------------------------------|-------------------------------|
| First Floor                                                     |                               |
| Bedroom 3                                                       |                               |
| 3.45m x 4.79m                                                   | 11'3" × 15'8"                 |
| Office                                                          |                               |
| 2.84m x 2.70m                                                   | 9'3'' x 8'10''                |
| Second Floor                                                    |                               |
|                                                                 |                               |
| Bedroom 1                                                       |                               |
| 3.45m x 4.00m                                                   | 11'3'' x 13'1''               |
| Bedroom 2                                                       | 21-11                         |
| 2.83m x 4.79m                                                   | 9'3'' x 15'8''                |
|                                                                 |                               |
|                                                                 |                               |
|                                                                 |                               |

loft hatch

fridge freezer space

measuring points

The illustrations shown are computer generated impressions of how the property may look and are indicative only. External details or finishes may vary on individual plots and homes may be built in either detached or attached styles depending on the development layout. Exact specifications, window styles and whether a property is left or righthanded may differ from plot to plot. Please speak to our sales consultant for specific plot details.