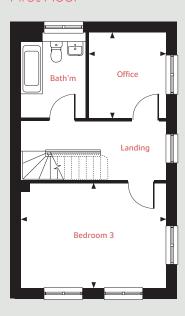

### Second Floor

### First Floor

### Ground Floor

## The Robin

## 3 bedroom home

### Ground Floor

| Kitchen/dining<br>2.83m x 4.79m<br>Living room<br>3.45m x 4.79m | 9'3" x 15'8"<br>11'3" x 15'8" |
|-----------------------------------------------------------------|-------------------------------|
| First Floor                                                     |                               |
| Bedroom 3                                                       |                               |
| 3.45m x 4.79m                                                   | 11'3" × 15'8"                 |
| Office                                                          |                               |
| 2.84m x 2.70m                                                   | 9'3'' x 8'10''                |
| Second Floor                                                    |                               |
|                                                                 |                               |
| Bedroom 1                                                       |                               |
| 3.45m x 4.00m                                                   | 11'3'' x 13'1''               |
| Bedroom 2                                                       | 21-11                         |
| 2.83m x 4.79m                                                   | 9'3'' x 15'8''                |
|                                                                 |                               |
|                                                                 |                               |
|                                                                 |                               |

loft hatch

fridge freezer space

measuring points

The illustrations shown are computer generated impressions of how the property may look and are indicative only. External details or finishes may vary on individual plots and homes may be built in either detached or attached styles depending on the development layout. Exact specifications, window styles and whether a property is left or righthanded may differ from plot to plot. Please speak to our sales consultant for specific plot details.