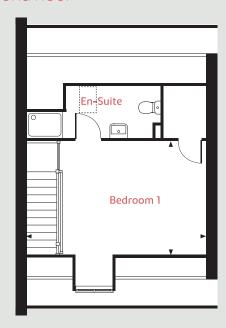

Bedroom 3

2.41m x 1.93m 7'11" x 6'4"

Second Floor

Bedroom 1

3.42m x 3.02m 11'3" x 9'11"

 Ih
 loft hatch
 ffzs
 fridge freezer space

 cup'd
 cupboard
 ◀ ►
 measuring points

The illustrations shown are computer generated impressions of how the property may look and are indicative only. External details or finishes may vary on individual plots and homes may be built in either detached or attached styles depending on the development layout. Exact specifications, window styles and whether a property is left or righthanded may differ from plot to plot. Please speak to our sales consultant for specific plot details.

### Second Floor

### First Floor

### Ground Floor

## The Wyatt

### 3 bedroom home

### **Ground floor**

Living room

4.08m x 2.75m 13'4" x 9'0"

Kitchen/dining area

4.56m x 2.01m 15'0" x 6'7"

First Floor

Bedroom 2

4.08m x 2.84m 13'4" x 9'4"