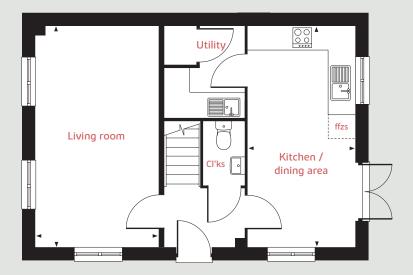

### Ground Floor

### **Ground floor**

Living room

4.08m x 2.75m 13'4" x 9'0"

Kitchen/dining area

4.56m x 2.01m 15'0" x 6'7"

First Floor

Bedroom 2

4.08m x 2.84m 13'4" x 9'4"