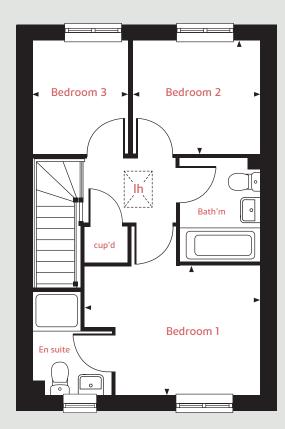

### Ground Floor

### First floor

Bedroom 1

4.08m x 2.84m 13'4" x 9'4"

Bedroom 2

4.08m x 2.41m 13'4" x 7'11"

 Ih
 lofthatch
 ffzs
 fridge freezer space

 cup'd
 cupboard
 ◄ ►
 measuring points

The illustrations shown are computer generated impressions of how the property may look and are indicative only. External details or finishes may vary on individual plots and homes may be built in either detached or attached styles depending on the development layout. Exact specifications, window styles and whether a property is left or righthanded may differ from plot to plot. Please speak to our sales consultant for specific plot details.