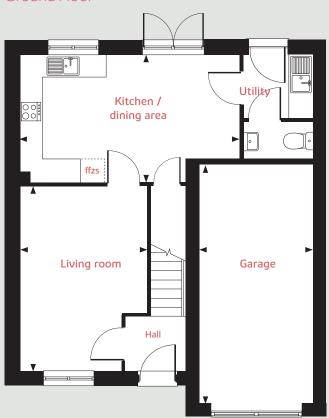

The Harcourt 2 bedroom home

Pleasley View

Shirebrook, NG20 8FY | **01623 306 796** 

### Ground Floor

### **Ground floor**

Living room

4.08m x 2.75m 13'4" x 9'0"

Kitchen / dining area

4.56m x 2.00m 14'11" x 6'7"