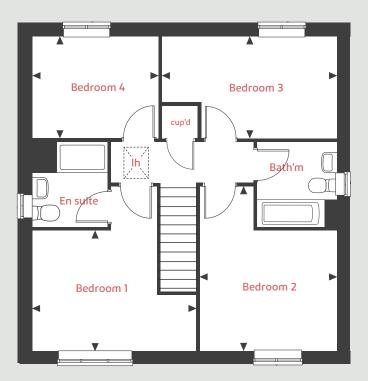

The Burnet 4 bedroom home

Pleasley View

Shirebrook, NG20 8FY | **01623 306 796** 

### Second Floor

### First Floor

### **Ground Floor**

# The Burnet

## 4 bedroom home

### **Ground Floor**

Living room

4.98m x 3.19m 16'4" x 10'6"

Kitchen/dining area

4.78m x 2.80m 15'8" x 9'2"

First Floor

Bedroom 1

4.98m x 3.67m 16'4" x 12'0"

Bedroom 3

4.98m x 2.78m 16'4" x 9'1"

Second Floor

Bedroom 2

4.98m x 3.50m 16'4" x 11'6"

Bedroom 4

4.47m x 2.78m 14'8" x 9'1"

lh lofthatch ◀ ► measuring points

ffzs fridge freezer space

The illustrations shown are computer generated impressions of how the property may look and are indicative only. External details or finishes may vary on individual plots and homes may be built in either detached or attached styles depending on the development layout. Exact specifications, window styles and whether a property is left or righthanded may differ from plot to plot. Please speak to our sales consultant for specific plot details.