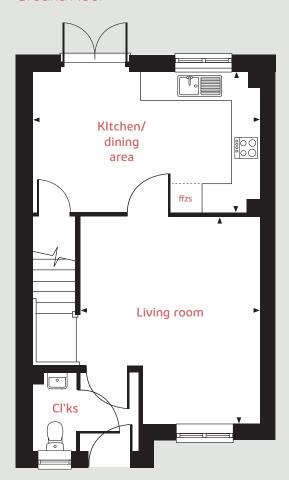

### Ground Floor

### **Ground floor**

Living room

4.08m x 2.75m 13'4" x 9'0"

Kitchen / dining area

4.56m x 2.00m 14'11" x 6'7"