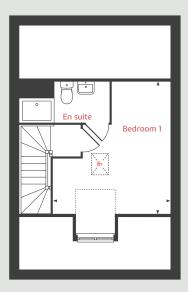

### First floor

Bedroom 1

4.08m x 2.84m 13'4" x 9'4"

Bedroom 2

4.08m x 2.41m 13'4" x 7'11"

 Ih
 lofthatch
 ffzs
 fridge freezer space

 cup'd
 cupboard
 ◄ ►
 measuring points

The illustrations shown are computer generated impressions of how the property may look and are indicative only. External details or finishes may vary on individual plots and homes may be built in either detached or attached styles depending on the development layout. Exact specifications, window styles and whether a property is left or righthanded may differ from plot to plot. Please speak to our sales consultant for specific plot details.