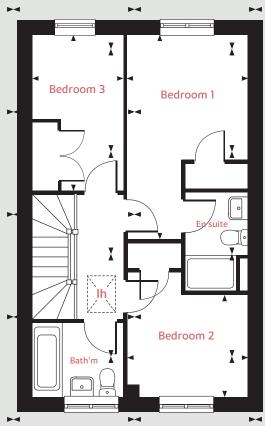

### First Floor

### **Ground floor**

Living room

4.08m x 2.75m 13'4" x 9'0"

Kitchen/dining area

4.56m x 2.01m 15'0" x 6'7"

First Floor

Bedroom 2

4.08m x 2.84m 13'4" x 9'4"

Bedroom 3

2.41m x 1.93m 7'11" x 6'4"

Second Floor

Bedroom 1

3.42m x 3.02m 11'3" x 9'11"

 Ih
 loft hatch
 ffzs
 fridge freezer space

 cup'd
 cupboard
 ◀ ►
 measuring points

The illustrations shown are computer generated impressions of how the property may look and are indicative only. External details or finishes may vary on individual plots and homes may be built in either detached or attached styles depending on the development layout. Exact specifications, window styles and whether a property is left or righthanded may differ from plot to plot. Please speak to our sales consultant for specific plot details.