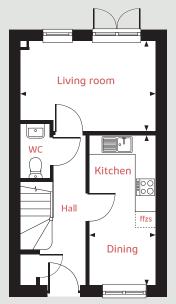

### **Ground floor**

Living room

4.08m x 2.75m 13'4" x 9'0"

Kitchen / dining area

4.56m x 2.00m 14'11" x 6'7"

### Ground Floor

# The Harcourt

### 2 bedroom home