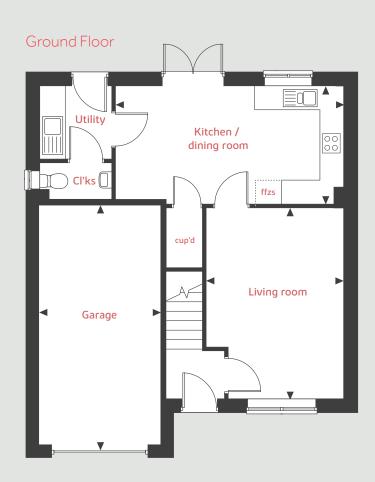

### Ground Floor

# The Harcourt

### 2 bedroom home

### **Ground floor**

Living room

4.08m x 2.75m 13'4" x 9'0"

Kitchen / dining area

4.56m x 2.00m 14'11" x 6'7"

### First floor

Bedroom 1

4.08m x 2.84m 13'4" x 9'4"

Bedroom 2

4.08m x 2.41m 13'4" x 7'11"

 Ih
 lofthatch
 ffzs
 fridge freezer space

 cup'd
 cupboard
 ◄ ►
 measuring points

The illustrations shown are computer generated impressions of how the property may look and are indicative only. External details or finishes may vary on individual plots and homes may be built in either detached or attached styles depending on the development layout. Exact specifications, window styles and whether a property is left or righthanded may differ from plot to plot. Please speak to our sales consultant for specific plot details.