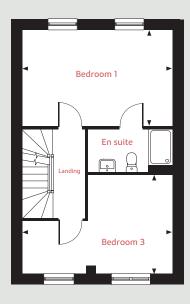

### **Ground Floor**

Living room

4.98m x 3.19m 16'4" x 10'6"

Kitchen/dining area

4.78m x 2.80m 15'8" x 9'2"

First Floor

Bedroom 1

4.98m x 3.67m 16'4" x 12'0"

Bedroom 3

4.98m x 2.78m 16'4" x 9'1"

Second Floor

Bedroom 2

4.98m x 3.50m 16'4" x 11'6"

Bedroom 4

4.47m x 2.78m 14'8" x 9'1"

lh lofthatch ◀ ► measuring points