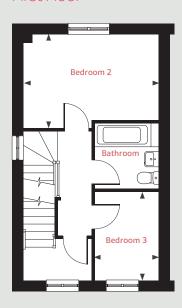

The Wyatt 3 bedroom home

Pleasley View

Shirebrook, NG20 8FY | **01623 306 796** 

### Second Floor

### First Floor

### Ground Floor

## The Wyatt

### 3 bedroom home

### **Ground floor**

Living room

4.08m x 2.75m 13'4" x 9'0"

Kitchen/dining area

4.56m x 2.01m 15'0" x 6'7"

First Floor

Bedroom 2

4.08m x 2.84m 13'4" x 9'4"