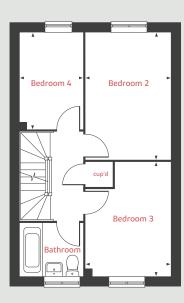

Bedroom 2

3.25m x 2.99m 10'7" x 9'9"

 Ih
 loft hatch
 ffzs
 fridge freezer space

 cup'd
 cupboard
 ◀ ►
 measuring points

The illustrations shown are computer generated impressions of how the property may look and are indicative only. External details or finishes may vary on individual plots and homes may be built in either detached or attached styles depending on the development layout. Exact specifications, window styles and whether a property is left or righthanded may differ from plot to plot. Please speak to our sales consultant for specific plot details.