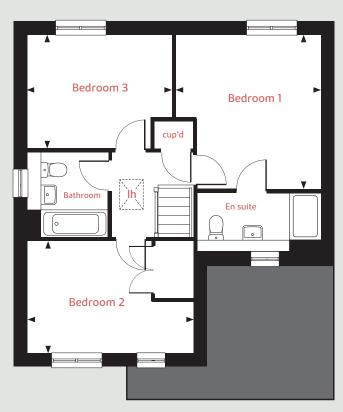

The Harcourt 2 bedroom home

Pleasley View

Shirebrook, NG20 8FY | **01623 306 796** 

### Ground Floor

# The Harcourt

### 2 bedroom home

### First floor

Bedroom 1

4.08m x 2.84m 13'4" x 9'4"

Bedroom 2

4.08m x 2.41m 13'4" x 7'11"

 Ih
 lofthatch
 ffzs
 fridge freezer space

 cup'd
 cupboard
 ◄ ►
 measuring points

The illustrations shown are computer generated impressions of how the property may look and are indicative only. External details or finishes may vary on individual plots and homes may be built in either detached or attached styles depending on the development layout. Exact specifications, window styles and whether a property is left or righthanded may differ from plot to plot. Please speak to our sales consultant for specific plot details.