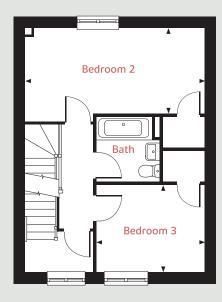

#### First floor

Bedroom 2

5.43m x 2.61m 17'9" x 8'6"

Bedroom 3

3.29m x 2.69m 10'9" x 8'9"

### Second floor

### First floor

### Ground floor

## The Wyatt II

### 3 bedroom home

#### Ground floor

Kitchen / dining area

4.56m x 2.01m 15'0" x 6'7"

Living room

4.08m x 2.75m 13'4" x 9'0"