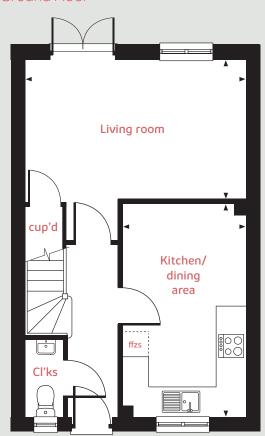

### **Ground floor**

Living room

4.08m x 2.75m 13'4" x 9'0"

Kitchen / dining area

4.56m x 2.00m 14'11" x 6'7"