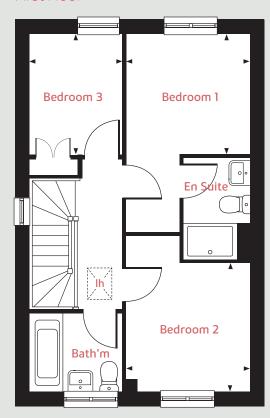

### First floor

Bedroom 1

4.08m x 2.84m 13'4" x 9'4"

Bedroom 2

4.08m x 2.41m 13'4" x 7'11"

 Ih
 lofthatch
 ffzs
 fridge freezer space

 cup'd
 cupboard
 ◄ ►
 measuring points

The illustrations shown are computer generated impressions of how the property may look and are indicative only. External details or finishes may vary on individual plots and homes may be built in either detached or attached styles depending on the development layout. Exact specifications, window styles and whether a property is left or righthanded may differ from plot to plot. Please speak to our sales consultant for specific plot details.