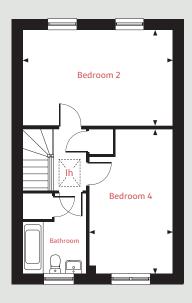

### Bedroom 2

4.19m x 2.52m 13' 9" x 8' 3"

Bedroom 3
3.78m x 2.77m 12' 4" x 9' 0"

Bedroom 4
3.19m x 2.37m 10' 6" x 7' 9"

### Bedroom 1

4.45m x 3.88m 14' 7" x 12' 8"

Ih loft hatch ffzs fridge freezer space cup'd cupboard ◀ ▶ measuring points

The illustrations shown are computer generated impressions of how the property may look and are indicative only. External details or finishes may vary on individual plots and homes may be built in either detached or attached styles depending on the development layout. Exact specifications, window styles and whether a property is left or righthanded may differ from plot to plot. Please speak to our sales consultant for specific plot details.