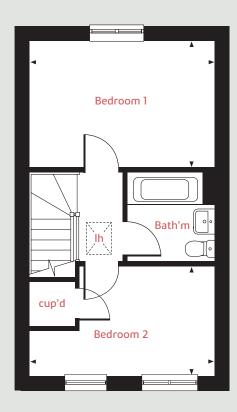

### First floor

Bedroom 1

4.08m x 2.84m 13'4" x 9'4"

Bedroom 2

4.08m x 2.41m 13'4" x 7'11"

 Ih
 lofthatch
 ffzs
 fridge freezer space

 cup'd
 cupboard
 ◄ ►
 measuring points

The illustrations shown are computer generated impressions of how the property may look and are indicative only. External details or finishes may vary on individual plots and homes may be built in either detached or attached styles depending on the development layout. Exact specifications, window styles and whether a property is left or righthanded may differ from plot to plot. Please speak to our sales consultant for specific plot details.