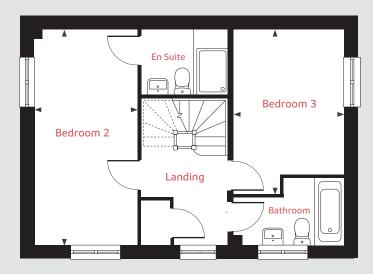

#### First floor

Bedroom 2

5.43m x 2.61m 17'9" x 8'6"

Bedroom 3

3.29m x 2.69m 10'9" x 8'9"

### Second floor

Bedroom 1

4.48m x 3.46m 14'8" x 11'4"

ffzs fridge freezer space 

measuring points

The illustrations shown are computer generated impressions of how the property may look and are indicative only. External details or finishes may vary on individual plots and homes may be built in either detached or attached styles depending on the development layout. Exact specifications, window styles and whether a property is left or righthanded may differ from plot to plot. Please speak to our sales consultant for specific plot details.