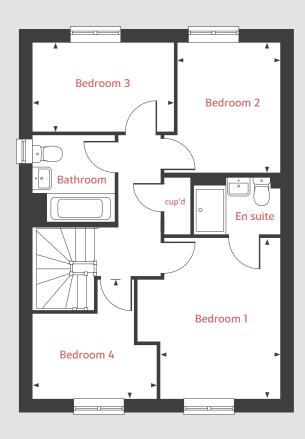

The Aslin 4 bedroom home

**Pleasley View** 

Shirebrook, NG20 8FY | **01623 306 796** 

### Second Floor

### First Floor

### Ground Floor

## The Aslin

### 4 bedroom home

#### **Ground Floor**

#### Kitchen/dining area

4.78m x 2.80m 15′ 6″ x 9′ 2″ Living room

4.98m x 3.19m 16' 4" x 10' 5"

#### First Floor

### Bedroom 2

4.19m x 2.52m 13' 9" x 8' 3"

Bedroom 3
3.78m x 2.77m 12' 4" x 9' 0"

Bedroom 4
3.19m x 2.37m 10' 6" x 7' 9"

#### Second Floor

### Bedroom 1

4.45m x 3.88m 14' 7" x 12' 8"

Ih loft hatch ffzs fridge freezer space cup'd cupboard ◀ ▶ measuring points

The illustrations shown are computer generated impressions of how the property may look and are indicative only. External details or finishes may vary on individual plots and homes may be built in either detached or attached styles depending on the development layout. Exact specifications, window styles and whether a property is left or righthanded may differ from plot to plot. Please speak to our sales consultant for specific plot details.