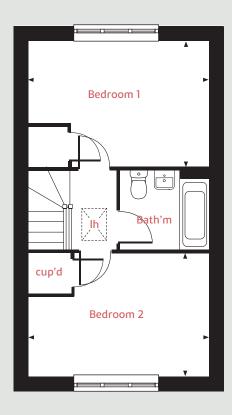

#### First floor

Bedroom 1

4.08m x 2.84m 13'4" x 9'4"

Bedroom 2

4.08m x 2.41m 13'4" x 7'11"

 Ih
 lofthatch
 ffzs
 fridge freezer space

 cup'd
 cupboard
 ◄ ►
 measuring points

The illustrations shown are computer generated impressions of how the property may look and are indicative only. External details or finishes may vary on individual plots and homes may be built in either detached or attached styles depending on the development layout. Exact specifications, window styles and whether a property is left or righthanded may differ from plot to plot. Please speak to our sales consultant for specific plot details.