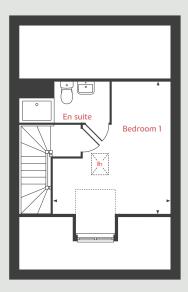

## The Robin

## 3 bedroom home

#### Ground Floor

| Kitchen/dining<br>2.83m x 4.79m<br>Living room<br>3.45m x 4.79m | 9'3" x 15'8"<br>11'3" x 15'8" |
|-----------------------------------------------------------------|-------------------------------|
| First Floor                                                     |                               |
| Bedroom 3                                                       |                               |
| 3.45m x 4.79m                                                   | 11'3" × 15'8"                 |
| Office                                                          |                               |
| 2.84m x 2.70m                                                   | 9'3'' x 8'10''                |
| Second Floor                                                    |                               |
|                                                                 |                               |
| Bedroom 1                                                       |                               |
| 3.45m x 4.00m                                                   | 11'3'' x 13'1''               |
| Bedroom 2                                                       | 21-11                         |
| 2.83m x 4.79m                                                   | 9'3'' x 15'8''                |
|                                                                 |                               |
|                                                                 |                               |
|                                                                 |                               |

loft hatch

fridge freezer space

measuring points

The illustrations shown are computer generated impressions of how the property may look and are indicative only. External details or finishes may vary on individual plots and homes may be built in either detached or attached styles depending on the development layout. Exact specifications, window styles and whether a property is left or righthanded may differ from plot to plot. Please speak to our sales consultant for specific plot details.