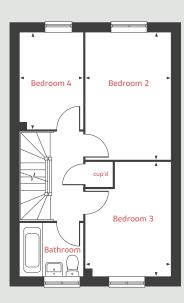

#### Bedroom 2

4.19m x 2.52m 13' 9" x 8' 3"

Bedroom 3
3.78m x 2.77m 12' 4" x 9' 0"

Bedroom 4
3.19m x 2.37m 10' 6" x 7' 9"

#### Bedroom 1

4.45m x 3.88m 14' 7" x 12' 8"

Ih loft hatch ffzs fridge freezer space cup'd cupboard ◀ ▶ measuring points

The illustrations shown are computer generated impressions of how the property may look and are indicative only. External details or finishes may vary on individual plots and homes may be built in either detached or attached styles depending on the development layout. Exact specifications, window styles and whether a property is left or righthanded may differ from plot to plot. Please speak to our sales consultant for specific plot details.