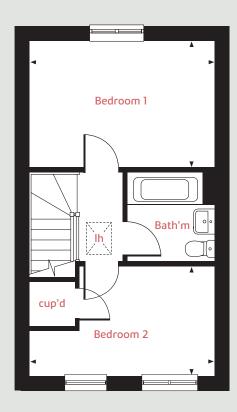

#### **Ground floor**

Living room

4.08m x 2.75m 13'4" x 9'0"

Kitchen / dining area

4.56m x 2.00m 14'11" x 6'7"

#### First floor

Bedroom 1

4.08m x 2.84m 13'4" x 9'4"

Bedroom 2

4.08m x 2.41m 13'4" x 7'11"

 Ih
 lofthatch
 ffzs
 fridge freezer space

 cup'd
 cupboard
 ◄ ►
 measuring points

The illustrations shown are computer generated impressions of how the property may look and are indicative only. External details or finishes may vary on individual plots and homes may be built in either detached or attached styles depending on the development layout. Exact specifications, window styles and whether a property is left or righthanded may differ from plot to plot. Please speak to our sales consultant for specific plot details.