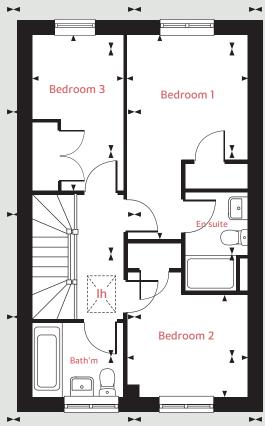

#### First floor

Bedroom 1

4.08m x 2.84m 13'4" x 9'4"

Bedroom 2

4.08m x 2.41m 13'4" x 7'11"

 Ih
 lofthatch
 ffzs
 fridge freezer space

 cup'd
 cupboard
 ◄ ►
 measuring points

The illustrations shown are computer generated impressions of how the property may look and are indicative only. External details or finishes may vary on individual plots and homes may be built in either detached or attached styles depending on the development layout. Exact specifications, window styles and whether a property is left or righthanded may differ from plot to plot. Please speak to our sales consultant for specific plot details.