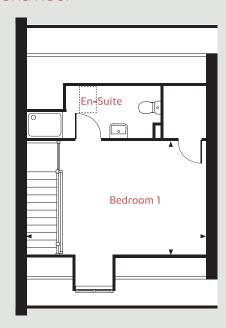

The Wyatt 3 bedroom home

Pleasley View

Shirebrook, NG20 8FY | **01623 306 796** 

#### Second Floor

#### First Floor

#### Ground Floor

# The Wyatt

### 3 bedroom home

#### **Ground floor**

Living room

4.08m x 2.75m 13'4" x 9'0"

Kitchen/dining area

4.56m x 2.01m 15'0" x 6'7"

First Floor

Bedroom 2

4.08m x 2.84m 13'4" x 9'4"

Bedroom 3

2.41m x 1.93m 7'11" x 6'4"

Second Floor

Bedroom 1

3.42m x 3.02m 11'3" x 9'11"

 Ih
 loft hatch
 ffzs
 fridge freezer space

 cup'd
 cupboard
 ◀ ►
 measuring points

The illustrations shown are computer generated impressions of how the property may look and are indicative only. External details or finishes may vary on individual plots and homes may be built in either detached or attached styles depending on the development layout. Exact specifications, window styles and whether a property is left or righthanded may differ from plot to plot. Please speak to our sales consultant for specific plot details.