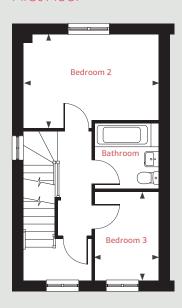

#### First floor

Bedroom 1

4.08m x 2.84m 13'4" x 9'4"

Bedroom 2

4.08m x 2.41m 13'4" x 7'11"

 Ih
 lofthatch
 ffzs
 fridge freezer space

 cup'd
 cupboard
 ◄ ►
 measuring points

The illustrations shown are computer generated impressions of how the property may look and are indicative only. External details or finishes may vary on individual plots and homes may be built in either detached or attached styles depending on the development layout. Exact specifications, window styles and whether a property is left or righthanded may differ from plot to plot. Please speak to our sales consultant for specific plot details.