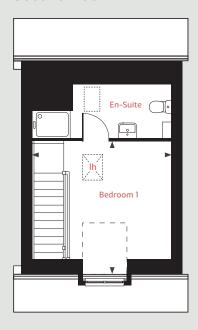

#### First floor

Bedroom 1

4.08m x 2.84m 13'4" x 9'4"

Bedroom 2

4.08m x 2.41m 13'4" x 7'11"

 Ih
 lofthatch
 ffzs
 fridge freezer space

 cup'd
 cupboard
 ◄ ►
 measuring points

The illustrations shown are computer generated impressions of how the property may look and are indicative only. External details or finishes may vary on individual plots and homes may be built in either detached or attached styles depending on the development layout. Exact specifications, window styles and whether a property is left or righthanded may differ from plot to plot. Please speak to our sales consultant for specific plot details.