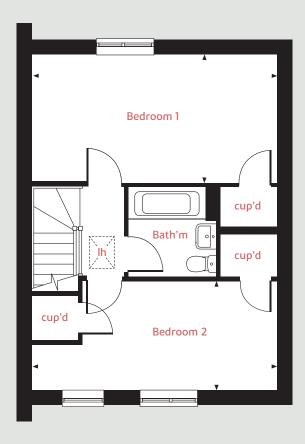

The Harcourt 2 bedroom home

Pleasley View

Shirebrook, NG20 8FY | **01623 306 796** 

#### First floor

Bedroom 1

4.08m x 2.84m 13'4" x 9'4"

Bedroom 2

4.08m x 2.41m 13'4" x 7'11"

 Ih
 lofthatch
 ffzs
 fridge freezer space

 cup'd
 cupboard
 ◄ ►
 measuring points

The illustrations shown are computer generated impressions of how the property may look and are indicative only. External details or finishes may vary on individual plots and homes may be built in either detached or attached styles depending on the development layout. Exact specifications, window styles and whether a property is left or righthanded may differ from plot to plot. Please speak to our sales consultant for specific plot details.