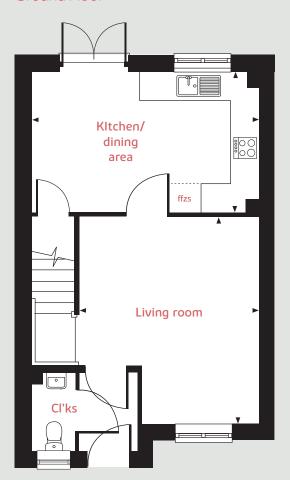

#### **Ground floor**

Living room

4.08m x 2.75m 13'4" x 9'0"

Kitchen / dining area

4.56m x 2.00m 14'11" x 6'7"