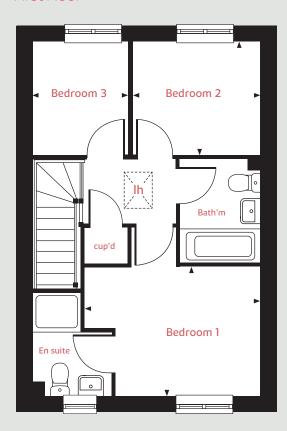

#### First floor

Bedroom 1

4.08m x 2.84m 13'4" x 9'4"

Bedroom 2

4.08m x 2.41m 13'4" x 7'11"

 Ih
 lofthatch
 ffzs
 fridge freezer space

 cup'd
 cupboard
 ◄ ►
 measuring points

The illustrations shown are computer generated impressions of how the property may look and are indicative only. External details or finishes may vary on individual plots and homes may be built in either detached or attached styles depending on the development layout. Exact specifications, window styles and whether a property is left or righthanded may differ from plot to plot. Please speak to our sales consultant for specific plot details.