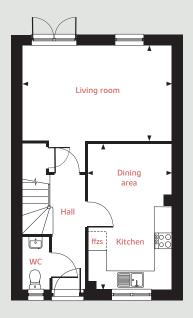

The Harcourt 2 bedroom home

Pleasley View

Shirebrook, NG20 8FY | **01623 306 796** 

#### Ground Floor

# The Harcourt

### 2 bedroom home

#### **Ground floor**

Living room

4.08m x 2.75m 13'4" x 9'0"

Kitchen / dining area

4.56m x 2.00m 14'11" x 6'7"

#### First floor

Bedroom 1

4.08m x 2.84m 13'4" x 9'4"

Bedroom 2

4.08m x 2.41m 13'4" x 7'11"

 Ih
 lofthatch
 ffzs
 fridge freezer space

 cup'd
 cupboard
 ◄ ►
 measuring points

The illustrations shown are computer generated impressions of how the property may look and are indicative only. External details or finishes may vary on individual plots and homes may be built in either detached or attached styles depending on the development layout. Exact specifications, window styles and whether a property is left or righthanded may differ from plot to plot. Please speak to our sales consultant for specific plot details.