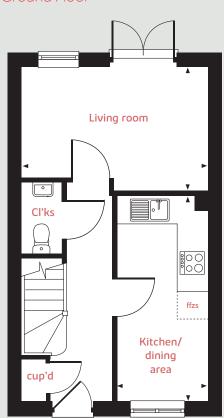

The Harcourt 2 bedroom home

Pleasley View

Shirebrook, NG20 8FY | **01623 306 796** 

#### Ground Floor

#### **Ground floor**

Living room

4.08m x 2.75m 13'4" x 9'0"

Kitchen / dining area

4.56m x 2.00m 14'11" x 6'7"