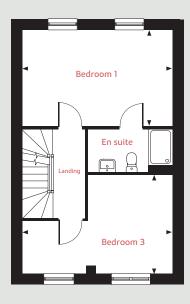

The Aslin 4 bedroom home

**Pleasley View** 

Shirebrook, NG20 8FY | **01623 306 796** 

#### Second Floor

#### First Floor

#### Ground Floor

## The Aslin

### 4 bedroom home

#### **Ground Floor**

#### Kitchen/dining area

4.78m x 2.80m 15′ 6″ x 9′ 2″ Living room

4.98m x 3.19m 16' 4" x 10' 5"

#### Bedroom 2

4.19m x 2.52m 13' 9" x 8' 3"

Bedroom 3
3.78m x 2.77m 12' 4" x 9' 0"

Bedroom 4
3.19m x 2.37m 10' 6" x 7' 9"

#### Bedroom 1

4.45m x 3.88m 14' 7" x 12' 8"

Ih loft hatch ffzs fridge freezer space cup'd cupboard ◀ ▶ measuring points

The illustrations shown are computer generated impressions of how the property may look and are indicative only. External details or finishes may vary on individual plots and homes may be built in either detached or attached styles depending on the development layout. Exact specifications, window styles and whether a property is left or righthanded may differ from plot to plot. Please speak to our sales consultant for specific plot details.