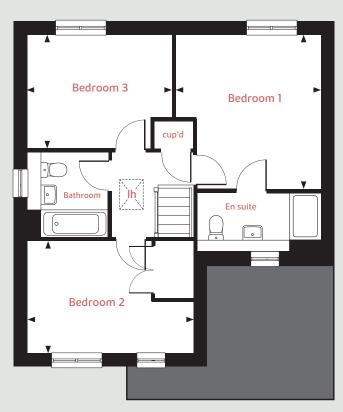

The Harcourt 2 bedroom home

Pleasley View

Shirebrook, NG20 8FY | **01623 306 796** 

#### Ground Floor

# The Harcourt

### 2 bedroom home

#### **Ground floor**

Living room

4.08m x 2.75m 13'4" x 9'0"

Kitchen / dining area

4.56m x 2.00m 14'11" x 6'7"

#### First floor

Bedroom 1

4.08m x 2.84m 13'4" x 9'4"

Bedroom 2

4.08m x 2.41m 13'4" x 7'11"

 Ih
 lofthatch
 ffzs
 fridge freezer space

 cup'd
 cupboard
 ◄ ►
 measuring points

The illustrations shown are computer generated impressions of how the property may look and are indicative only. External details or finishes may vary on individual plots and homes may be built in either detached or attached styles depending on the development layout. Exact specifications, window styles and whether a property is left or righthanded may differ from plot to plot. Please speak to our sales consultant for specific plot details.