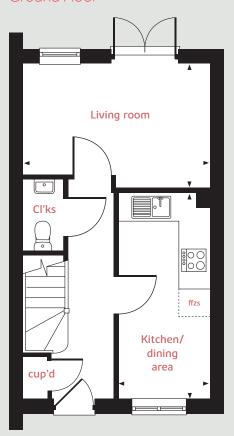

The Harcourt 2 bedroom home

Pleasley View

Shirebrook, NG20 8FY | **01623 306 796** 

#### Ground Floor

#### **Ground floor**

Living room

4.08m x 2.75m 13'4" x 9'0"

Kitchen / dining area

4.56m x 2.00m 14'11" x 6'7"