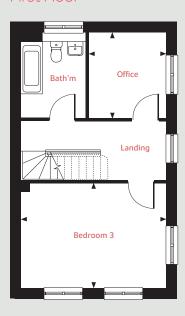

## The Robin

## 3 bedroom home

#### Ground Floor

| Kitchen/dining<br>2.83m x 4.79m<br>Living room<br>3.45m x 4.79m | 9'3" x 15'8"<br>11'3" x 15'8" |
|-----------------------------------------------------------------|-------------------------------|
| First Floor                                                     |                               |
| Bedroom 3                                                       |                               |
| 3.45m x 4.79m                                                   | 11'3" × 15'8"                 |
| Office                                                          |                               |
| 2.84m x 2.70m                                                   | 9'3'' x 8'10''                |
| Second Floor                                                    |                               |
|                                                                 |                               |
| Bedroom 1                                                       |                               |
| 3.45m x 4.00m                                                   | 11'3'' x 13'1''               |
| Bedroom 2                                                       | 21-11                         |
| 2.83m x 4.79m                                                   | 9'3'' x 15'8''                |
|                                                                 |                               |
|                                                                 |                               |
|                                                                 |                               |

loft hatch

fridge freezer space

measuring points

The illustrations shown are computer generated impressions of how the property may look and are indicative only. External details or finishes may vary on individual plots and homes may be built in either detached or attached styles depending on the development layout. Exact specifications, window styles and whether a property is left or righthanded may differ from plot to plot. Please speak to our sales consultant for specific plot details.