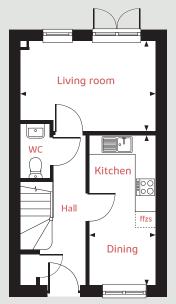

The Wyatt 3 bedroom home

Pleasley View

Shirebrook, NG20 8FY | **01623 306 796** 

#### Second Floor

#### First Floor

#### Ground Floor

# The Wyatt

### 3 bedroom home

#### **Ground floor**

Living room

4.08m x 2.75m 13'4" x 9'0"

Kitchen/dining area

4.56m x 2.01m 15'0" x 6'7"

First Floor

Bedroom 2

4.08m x 2.84m 13'4" x 9'4"

Bedroom 3

2.41m x 1.93m 7'11" x 6'4"

Second Floor

Bedroom 1

3.42m x 3.02m 11'3" x 9'11"

 Ih
 loft hatch
 ffzs
 fridge freezer space

 cup'd
 cupboard
 ◀ ►
 measuring points

The illustrations shown are computer generated impressions of how the property may look and are indicative only. External details or finishes may vary on individual plots and homes may be built in either detached or attached styles depending on the development layout. Exact specifications, window styles and whether a property is left or righthanded may differ from plot to plot. Please speak to our sales consultant for specific plot details.