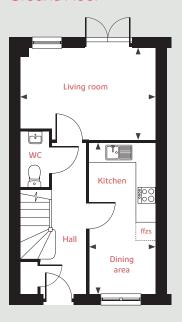

#### **Ground floor**

Living room

4.08m x 2.75m 13'4" x 9'0"

Kitchen / dining area

4.56m x 2.00m 14'11" x 6'7"