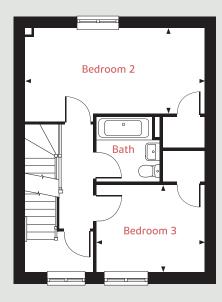

The Wyatt 3 bedroom home

Pleasley View

Shirebrook, NG20 8FY | **01623 306 796** 

#### Second Floor

#### First Floor

#### Ground Floor

# The Wyatt

### 3 bedroom home

#### **Ground floor**

Living room

4.08m x 2.75m 13'4" x 9'0"

Kitchen/dining area

4.56m x 2.01m 15'0" x 6'7"

First Floor

Bedroom 2

4.08m x 2.84m 13'4" x 9'4"

Bedroom 3

2.41m x 1.93m 7'11" x 6'4"

Second Floor

Bedroom 1

3.42m x 3.02m 11'3" x 9'11"

 Ih
 loft hatch
 ffzs
 fridge freezer space

 cup'd
 cupboard
 ◀ ►
 measuring points

The illustrations shown are computer generated impressions of how the property may look and are indicative only. External details or finishes may vary on individual plots and homes may be built in either detached or attached styles depending on the development layout. Exact specifications, window styles and whether a property is left or righthanded may differ from plot to plot. Please speak to our sales consultant for specific plot details.