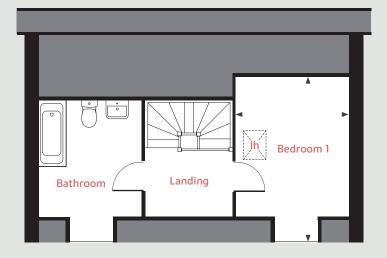

The Harcourt 2 bedroom home

Pleasley View

Shirebrook, NG20 8FY | **01623 306 796** 

#### First floor

Bedroom 1

4.08m x 2.84m 13'4" x 9'4"

Bedroom 2

4.08m x 2.41m 13'4" x 7'11"

 Ih
 lofthatch
 ffzs
 fridge freezer space

 cup'd
 cupboard
 ◄ ►
 measuring points

The illustrations shown are computer generated impressions of how the property may look and are indicative only. External details or finishes may vary on individual plots and homes may be built in either detached or attached styles depending on the development layout. Exact specifications, window styles and whether a property is left or righthanded may differ from plot to plot. Please speak to our sales consultant for specific plot details.