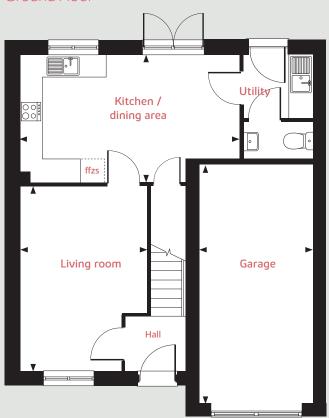

The Harcourt 2 bedroom home

Pleasley View

Shirebrook, NG20 8FY | **01623 306 796** 

#### Ground Floor

#### **Ground floor**

Living room

4.08m x 2.75m 13'4" x 9'0"

Kitchen / dining area

4.56m x 2.00m 14'11" x 6'7"

#### First floor

Bedroom 1

4.08m x 2.84m 13'4" x 9'4"

Bedroom 2

4.08m x 2.41m 13'4" x 7'11"

 Ih
 lofthatch
 ffzs
 fridge freezer space

 cup'd
 cupboard
 ◄ ►
 measuring points

The illustrations shown are computer generated impressions of how the property may look and are indicative only. External details or finishes may vary on individual plots and homes may be built in either detached or attached styles depending on the development layout. Exact specifications, window styles and whether a property is left or righthanded may differ from plot to plot. Please speak to our sales consultant for specific plot details.