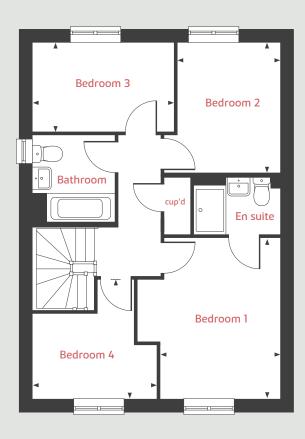

The Burnet 4 bedroom home

Pleasley View

Shirebrook, NG20 8FY | **01623 306 796** 

#### Second Floor

#### First Floor

#### **Ground Floor**

# The Burnet

## 4 bedroom home

#### **Ground Floor**

Living room

4.98m x 3.19m 16'4" x 10'6"

Kitchen/dining area

4.78m x 2.80m 15'8" x 9'2"

First Floor

Bedroom 1

4.98m x 3.67m 16'4" x 12'0"

Bedroom 3

4.98m x 2.78m 16'4" x 9'1"

Second Floor

Bedroom 2

4.98m x 3.50m 16'4" x 11'6"

Bedroom 4

4.47m x 2.78m 14'8" x 9'1"

lh lofthatch ◀ ► measuring points

ffzs fridge freezer space

The illustrations shown are computer generated impressions of how the property may look and are indicative only. External details or finishes may vary on individual plots and homes may be built in either detached or attached styles depending on the development layout. Exact specifications, window styles and whether a property is left or righthanded may differ from plot to plot. Please speak to our sales consultant for specific plot details.