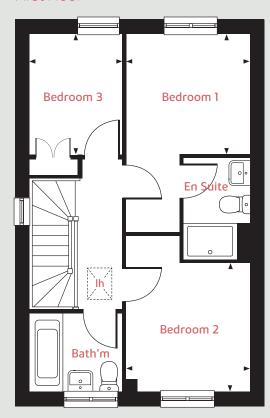

#### **Ground floor**

Living room

4.08m x 2.73m 13'4" x 8'11"

Kitchen / dining area

4.56m x 2.00m 14'11" x 6'7"

First floor

Bedroom 1

5.43m x 2.82m 17'9" x 9'3"

Bedroom 2

5.43m x 2.40m 17'9" x 7'10"

 Ih
 lofthatch
 ffzs
 fridge freezer space

 cup'd
 cupboard
 ◄ ►
 measuring points

The illustrations shown are computer generated impressions of how the property may look and are indicative only. External details or finishes may vary on individual plots and homes may be built in either detached or attached styles depending on the development layout. Exact specifications, window styles and whether a property is left or righthanded may differ from plot to plot. Please speak to our sales consultant for specific plot details.