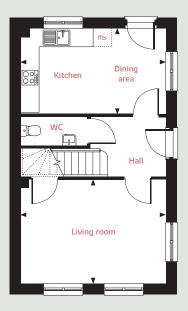

## The Robin

## 3 bedroom home

#### Ground Floor

| Kitchen/dining<br>2.83m x 4.79m<br>Living room<br>3.45m x 4.79m | 9'3" x 15'8"<br>11'3" x 15'8" |
|-----------------------------------------------------------------|-------------------------------|
| First Floor                                                     |                               |
| Bedroom 3                                                       |                               |
| 3.45m x 4.79m                                                   | 11'3" × 15'8"                 |
| Office                                                          |                               |
| 2.84m x 2.70m                                                   | 9'3'' x 8'10''                |
| Second Floor                                                    |                               |
|                                                                 |                               |
| Bedroom 1                                                       |                               |
| 3.45m x 4.00m                                                   | 11'3'' x 13'1''               |
| Bedroom 2                                                       | 21-11                         |
| 2.83m x 4.79m                                                   | 9'3'' x 15'8''                |
|                                                                 |                               |
|                                                                 |                               |
|                                                                 |                               |

loft hatch

fridge freezer space

measuring points

The illustrations shown are computer generated impressions of how the property may look and are indicative only. External details or finishes may vary on individual plots and homes may be built in either detached or attached styles depending on the development layout. Exact specifications, window styles and whether a property is left or righthanded may differ from plot to plot. Please speak to our sales consultant for specific plot details.