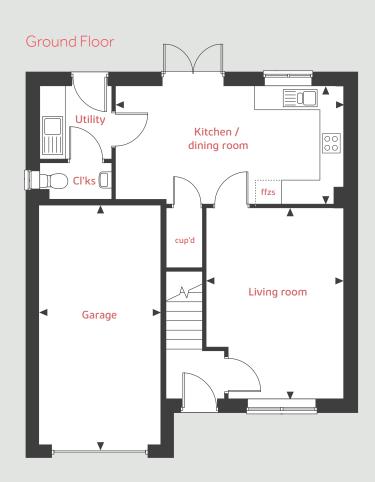

#### Ground floor

Living room 4.83m x 3.39m

15'10'' x 11'1''

Kitchen/dining/family area

6.04m x 4.37m 19'9" x 14'4"

First Floor

Bedroom 1

3.95m x 3.46m 12'11" x 11'4"

Bedroom 2

3.20m x 2.57m 10'6" x 8'5"

Bedroom 3

3.39m x 2.20m 11'1" x 7'3"

Bedroom 4

3.10m x 2.10m 10'2" x 6'11"

ffzs fridge freezer space ◀ ► measuring points cup'd cupboard

The illustrations shown are computer generated impressions of how the property may look and are indicative only. External details or finishes may vary on individual plots and homes may be built in either detached or attached styles depending on the development layout. Exact specifications, window styles and whether a property is left or righthanded may differ from plot to plot. Please speak to our sales consultant for specific plot details.