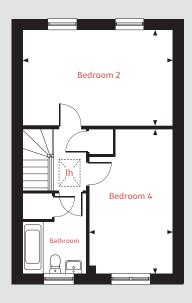

#### **Ground floor**

Living room

4.08m x 2.75m 13'4" x 9'0"

Kitchen / dining area

4.56m x 2.00m 14'11" x 6'7"

#### First floor

Bedroom 1

4.08m x 2.84m 13'4" x 9'4"

Bedroom 2

4.08m x 2.41m 13'4" x 7'11"

 Ih
 lofthatch
 ffzs
 fridge freezer space

 cup'd
 cupboard
 ◄ ►
 measuring points

The illustrations shown are computer generated impressions of how the property may look and are indicative only. External details or finishes may vary on individual plots and homes may be built in either detached or attached styles depending on the development layout. Exact specifications, window styles and whether a property is left or righthanded may differ from plot to plot. Please speak to our sales consultant for specific plot details.