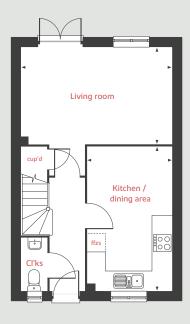

#### Kitchen/dining area

4.78m x 2.80m 15′ 6″ x 9′ 2″ Living room

4.98m x 3.19m 16' 4" x 10' 5"