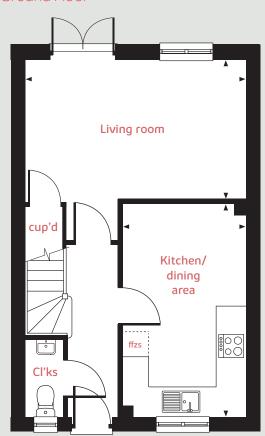

The Harcourt 2 bedroom home

Pleasley View

Shirebrook, NG20 8FY | **01623 306 796** 

#### Ground Floor

#### **Ground floor**

Living room

4.08m x 2.75m 13'4" x 9'0"

Kitchen / dining area

4.56m x 2.00m 14'11" x 6'7"

#### First floor

Bedroom 1

4.08m x 2.84m 13'4" x 9'4"

Bedroom 2

4.08m x 2.41m 13'4" x 7'11"

 Ih
 lofthatch
 ffzs
 fridge freezer space

 cup'd
 cupboard
 ◄ ►
 measuring points

The illustrations shown are computer generated impressions of how the property may look and are indicative only. External details or finishes may vary on individual plots and homes may be built in either detached or attached styles depending on the development layout. Exact specifications, window styles and whether a property is left or righthanded may differ from plot to plot. Please speak to our sales consultant for specific plot details.