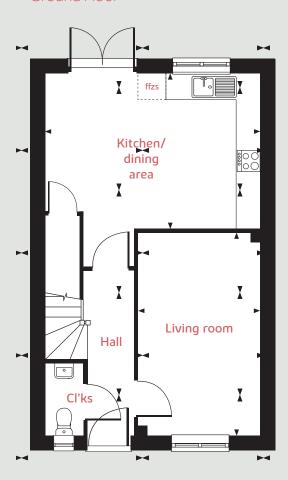

#### **Ground floor**

Living room

4.08m x 2.75m 13'4" x 9'0"

Kitchen / dining area

4.56m x 2.00m 14'11" x 6'7"