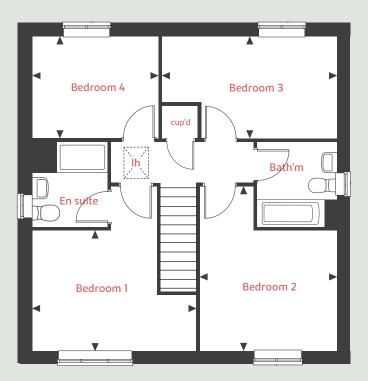

#### Ground floor

Living room 4.83m x 3.39m

15'10'' x 11'1''

Kitchen/dining/family area

6.04m x 4.37m 19'9" x 14'4"

First Floor

Bedroom 1

3.95m x 3.46m 12'11" x 11'4"

Bedroom 2

3.20m x 2.57m 10'6" x 8'5"

Bedroom 3

3.39m x 2.20m 11'1" x 7'3"

Bedroom 4

3.10m x 2.10m 10'2" x 6'11"

ffzs fridge freezer space ◀ ► measuring points cup'd cupboard

The illustrations shown are computer generated impressions of how the property may look and are indicative only. External details or finishes may vary on individual plots and homes may be built in either detached or attached styles depending on the development layout. Exact specifications, window styles and whether a property is left or righthanded may differ from plot to plot. Please speak to our sales consultant for specific plot details.