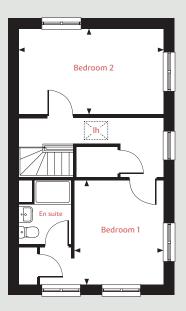

#### **Ground floor**

Living room

4.08m x 2.75m 13'4" x 9'0"

Kitchen / dining area

4.56m x 2.00m 14'11" x 6'7"

#### First floor

Bedroom 1

4.08m x 2.84m 13'4" x 9'4"

Bedroom 2

4.08m x 2.41m 13'4" x 7'11"

 Ih
 lofthatch
 ffzs
 fridge freezer space

 cup'd
 cupboard
 ◄ ►
 measuring points

The illustrations shown are computer generated impressions of how the property may look and are indicative only. External details or finishes may vary on individual plots and homes may be built in either detached or attached styles depending on the development layout. Exact specifications, window styles and whether a property is left or righthanded may differ from plot to plot. Please speak to our sales consultant for specific plot details.