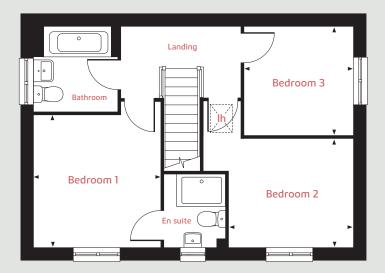

#### First floor

Bedroom 1

4.08m x 2.84m 13'4" x 9'4"

Bedroom 2

4.08m x 2.41m 13'4" x 7'11"

 Ih
 lofthatch
 ffzs
 fridge freezer space

 cup'd
 cupboard
 ◄ ►
 measuring points

The illustrations shown are computer generated impressions of how the property may look and are indicative only. External details or finishes may vary on individual plots and homes may be built in either detached or attached styles depending on the development layout. Exact specifications, window styles and whether a property is left or righthanded may differ from plot to plot. Please speak to our sales consultant for specific plot details.