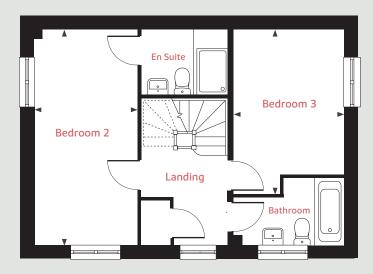

#### First floor

Bedroom 2

5.43m x 2.61m 17'9" x 8'6"

Bedroom 3

3.29m x 2.69m 10'9" x 8'9"

#### Second floor

Bedroom 1

4.48m x 3.46m 14'8" x 11'4"

ffzs fridge freezer space < > measuring points

The illustrations shown are computer generated impressions of how the property may look and are indicative only. External details or finishes may vary on individual plots and homes may be built in either detached or attached styles depending on the development layout. Exact specifications, window styles and whether a property is left or righthanded may differ from plot to plot. Please speak to our sales consultant for specific plot details.