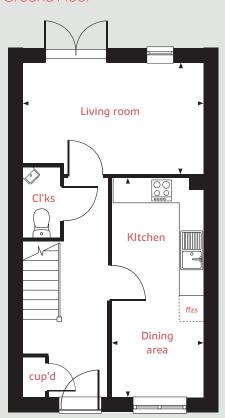

#### **Ground floor**

Living room

4.08m x 2.75m 13'4" x 9'0"

Kitchen / dining area

4.56m x 2.00m 14'11" x 6'7"