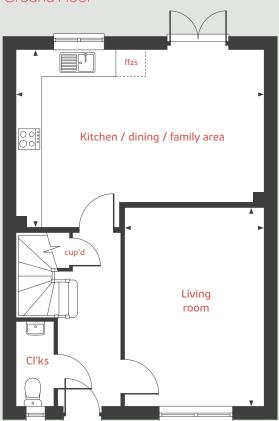

#### Ground floor

Living room 4.83m x 3.39m

15'10'' x 11'1''

Kitchen/dining/family area

6.04m x 4.37m 19'9" x 14'4"

First Floor

Bedroom 1

3.95m x 3.46m 12'11" x 11'4"

Bedroom 2

3.20m x 2.57m 10'6" x 8'5"

Bedroom 3

3.39m x 2.20m 11'1" x 7'3"

Bedroom 4

3.10m x 2.10m 10'2" x 6'11"

ffzs fridge freezer space ◀ ► measuring points cup'd cupboard

The illustrations shown are computer generated impressions of how the property may look and are indicative only. External details or finishes may vary on individual plots and homes may be built in either detached or attached styles depending on the development layout. Exact specifications, window styles and whether a property is left or righthanded may differ from plot to plot. Please speak to our sales consultant for specific plot details.