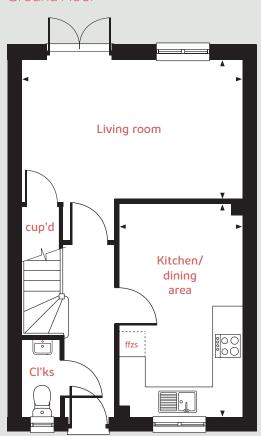

The Harcourt 2 bedroom home

Pleasley View

Shirebrook, NG20 8FY | **01623 306 796** 

#### Ground Floor

#### **Ground floor**

Living room

4.08m x 2.75m 13'4" x 9'0"

Kitchen / dining area

4.56m x 2.00m 14'11" x 6'7"

#### First floor

Bedroom 1

4.08m x 2.84m 13'4" x 9'4"

Bedroom 2

4.08m x 2.41m 13'4" x 7'11"

 Ih
 lofthatch
 ffzs
 fridge freezer space

 cup'd
 cupboard
 ◄ ►
 measuring points

The illustrations shown are computer generated impressions of how the property may look and are indicative only. External details or finishes may vary on individual plots and homes may be built in either detached or attached styles depending on the development layout. Exact specifications, window styles and whether a property is left or righthanded may differ from plot to plot. Please speak to our sales consultant for specific plot details.