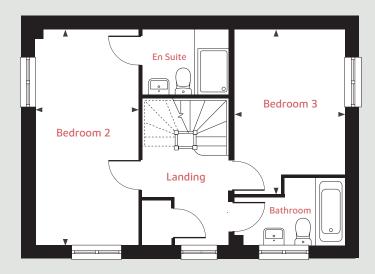

#### First Floor

Bedroom 2

4.10m x 2.61m 13'5" x 8'6"

Bedroom 3

2.69m x 1.97m 8'9" x 6'5"

#### Second Floor

#### Bedroom 1

3.42m x 3.02m 11'3" x 9'11"

 Ih
 loft hatch
 ffzs
 fridge freezer space

 cup'd
 cupboard
 ◀ ►
 measuring points

The illustrations shown are computer generated impressions of how the property may look and are indicative only. External details or finishes may vary on individual plots and homes may be built in either detached or attached styles depending on the development layout. Exact specifications, window styles and whether a property is left or righthanded may differ from plot to plot. Please speak to our sales consultant for specific plot details.