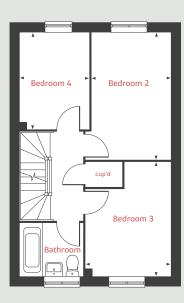

The Aslin 4 bedroom home

**Pleasley View** 

Shirebrook, NG20 8FY | **01623 306 796** 

## The Aslin

### 4 bedroom home

#### Bedroom 2

4.23m x 2.56m 13'10" x 8'4"

Bedroom 3

3.81m x 2.81m 12'6" x 9'2"

Bedroom 4

3.22m x 2.41m 10'6" x 7'10"

#### Bedroom 1

4.49m x 3.92 14'8" x 12'10"

Ih loft hatch ffzs fridge freezer space cup'd cupboard ◀ ▶ measuring points

The illustrations shown are computer generated impressions of how the property may look and are indicative only. External details or finishes may vary on individual plots and homes may be built in either detached or attached styles depending on the development layout. Exact specifications, window styles and whether a property is left or righthanded may differ from plot to plot. Please speak to our sales consultant for specific plot details.