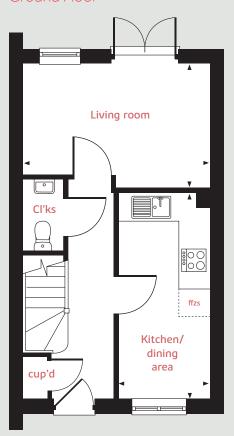

#### Ground Floor

#### **Ground floor**

Living room

4.08m x 2.75m 13'4" x 9'0"

Kitchen / dining area

4.56m x 2.00m 14'11" x 6'7"