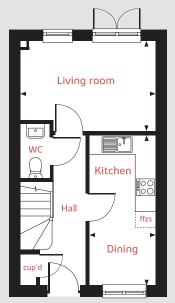

#### **Ground floor**

Living room

4.08m x 2.75m 13'4" x 9'0"

Kitchen / dining area

4.56m x 2.00m 14'11" x 6'7"