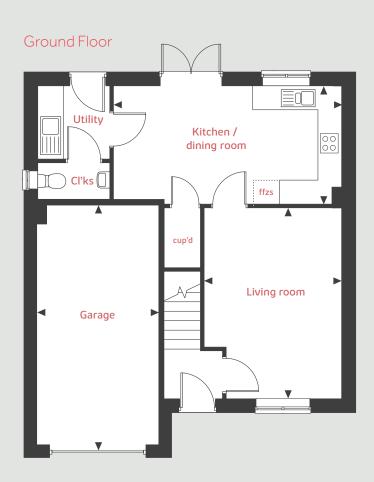

#### **Ground Floor**

# The Burnet

## 4 bedroom home

#### **Ground Floor**

Living room
5.03m x 3.19m
16'6" x 10'5"
Kitchen/dining area

4.85m x 2.83m 15'10'' x 9'3''

First Floor

Bedroom 1

5.03m x 3.22m 16'6" x 10'6"

Bedroom 3

5.03m x 3.30m 16'6" x 10'9"