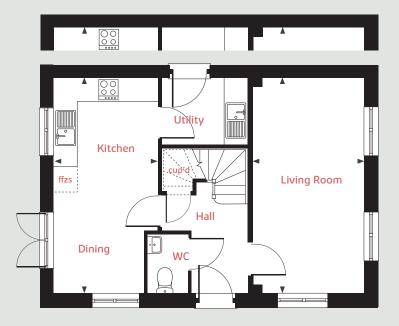

#### **Ground floor**

#### Living room

4.10m x 2.77m 13'5" x 9'1"

Kitchen/dining area

4.60m x 2.04m 15'1" x 6'8"