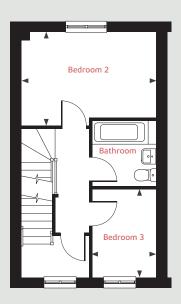

#### First floor

Bedroom 1

4.08m x 2.84m 13'4" x 9'4"

Bedroom 2

4.08m x 2.41m 13'4" x 7'11"

 Ih
 lofthatch
 ffzs
 fridge freezer space

 cup'd
 cupboard
 ◄ ►
 measuring points

The illustrations shown are computer generated impressions of how the property may look and are indicative only. External details or finishes may vary on individual plots and homes may be built in either detached or attached styles depending on the development layout. Exact specifications, window styles and whether a property is left or righthanded may differ from plot to plot. Please speak to our sales consultant for specific plot details.