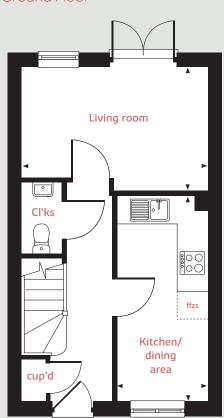

#### Ground Floor

#### **Ground floor**

Living room

4.08m x 2.75m 13'4" x 9'0"

Kitchen / dining area

4.56m x 2.00m 14'11" x 6'7"