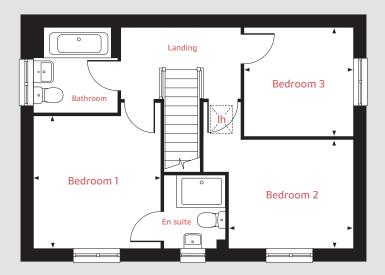

#### First floor

Bedroom 1

4.08m x 2.84m 13'4" x 9'4"

Bedroom 2

4.08m x 2.41m 13'4" x 7'11"

 Ih
 lofthatch
 ffzs
 fridge freezer space

 cup'd
 cupboard
 ◄ ►
 measuring points

The illustrations shown are computer generated impressions of how the property may look and are indicative only. External details or finishes may vary on individual plots and homes may be built in either detached or attached styles depending on the development layout. Exact specifications, window styles and whether a property is left or righthanded may differ from plot to plot. Please speak to our sales consultant for specific plot details.