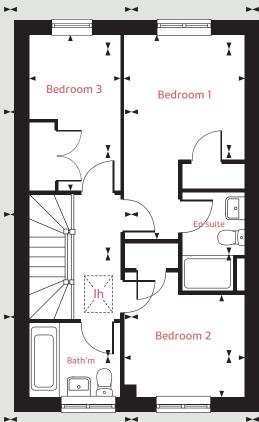

#### Ground Floor

#### **Ground floor**

Living room

4.08m x 2.75m 13'4" x 9'0"

Kitchen / dining area

4.56m x 2.00m 14'11" x 6'7"

#### First floor

Bedroom 1

4.08m x 2.84m 13'4" x 9'4"

Bedroom 2

4.08m x 2.41m 13'4" x 7'11"

 Ih
 lofthatch
 ffzs
 fridge freezer space

 cup'd
 cupboard
 ◄ ►
 measuring points

The illustrations shown are computer generated impressions of how the property may look and are indicative only. External details or finishes may vary on individual plots and homes may be built in either detached or attached styles depending on the development layout. Exact specifications, window styles and whether a property is left or righthanded may differ from plot to plot. Please speak to our sales consultant for specific plot details.