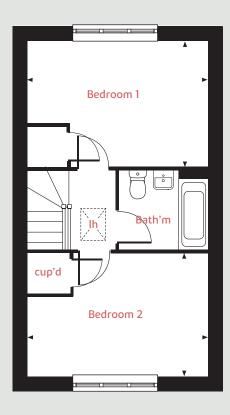

#### First floor

Bedroom 1

4.08m x 2.84m 13'4" x 9'4"

Bedroom 2

4.08m x 2.41m 13'4" x 7'11"

 Ih
 lofthatch
 ffzs
 fridge freezer space

 cup'd
 cupboard
 ◄ ►
 measuring points

The illustrations shown are computer generated impressions of how the property may look and are indicative only. External details or finishes may vary on individual plots and homes may be built in either detached or attached styles depending on the development layout. Exact specifications, window styles and whether a property is left or righthanded may differ from plot to plot. Please speak to our sales consultant for specific plot details.