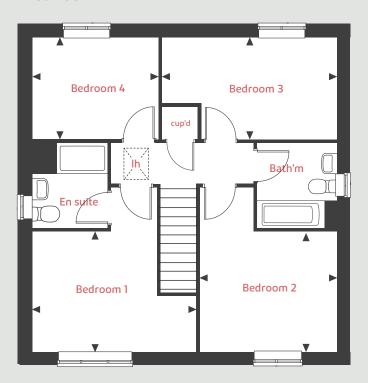

#### First Floor

#### Bedroom 1

3.96m x 3.49m 12'11" x 11'5"

Bedroom 2

3.25m x 2.54m 10'7" x 8'4"

Bedroom 3

3.48m x 2.22m 11'5" x 7'3"

Bedroom 4

3.13m x 2.12m 10'3" x 6'11"