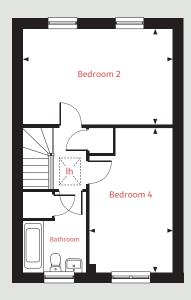

The Atkins 2 bedroom home

Pleasley View
Shirebrook, NG20 8FY | 01623 306 796

# The Atkins

### 2 bedroom home

#### **Ground floor**

Living room

4.42m x 2.75m 14'6" x 9'0"

Kitchen / dining room

5.34m x 2.27m 17'6" x 7'5"

#### First Floor

Bedroom 1

4.42m x 3.08m 14'6" x 10'1"

Bedroom 2

4.42m x 3.02m 14'6" x 9'10"

 Ih
 lofthatch
 ffzs
 fridge freezer space

 cup'd
 cupboard
 ◄ ►
 measuring points

The illustrations shown are computer generated impressions of how the property may look and are indicative only. External details or finishes may vary on individual plots and homes may be built in either detached or attached styles depending on the development layout. Exact specifications, window styles and whether a property is left or righthanded may differ from plot to plot. Please speak to our sales consultant for specific plot details.