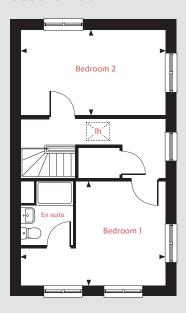

#### First floor

Bedroom 1

4.08m x 2.84m 13'4" x 9'4"

Bedroom 2

4.08m x 2.41m 13'4" x 7'11"

 Ih
 lofthatch
 ffzs
 fridge freezer space

 cup'd
 cupboard
 ◄ ►
 measuring points

The illustrations shown are computer generated impressions of how the property may look and are indicative only. External details or finishes may vary on individual plots and homes may be built in either detached or attached styles depending on the development layout. Exact specifications, window styles and whether a property is left or righthanded may differ from plot to plot. Please speak to our sales consultant for specific plot details.