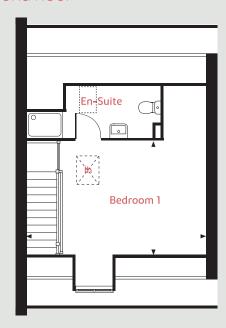

#### First floor

Bedroom 1

4.08m x 2.84m 13'4" x 9'4"

Bedroom 2

4.08m x 2.41m 13'4" x 7'11"

 Ih
 lofthatch
 ffzs
 fridge freezer space

 cup'd
 cupboard
 ◄ ►
 measuring points

The illustrations shown are computer generated impressions of how the property may look and are indicative only. External details or finishes may vary on individual plots and homes may be built in either detached or attached styles depending on the development layout. Exact specifications, window styles and whether a property is left or righthanded may differ from plot to plot. Please speak to our sales consultant for specific plot details.