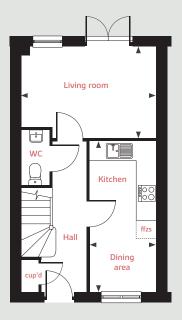

#### **Ground floor**

Living room

4.08m x 2.75m 13'4" x 9'0"

Kitchen / dining area

4.56m x 2.00m 14'11" x 6'7"