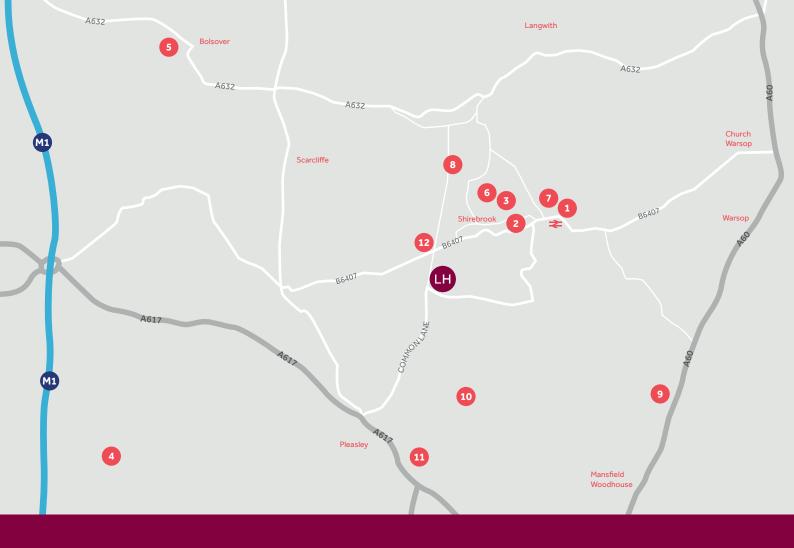

# Around the local neighbourhood

- 1 Shirebrook Train station
- 2 Shirebrook Market
- 3 Aldi Supermarket
- 4 Hardwick Hall

- 5 Bolsover Castle
- 6 Shirebrook Leisure Centre
- 7 Willow Tree Family Farm
- 8 Shirebrook Academy

- 9 Mansfield Woodhouse Golf Club
- Pleasley Vale Outdoor Activity Centre
- 11 Radford & Hymas Academy
- Old Orchard Nursery
  Garden Centre

Distances shown are by road (Source: Google). Fastest journey times are shown (Source: National Rail Enquiries).