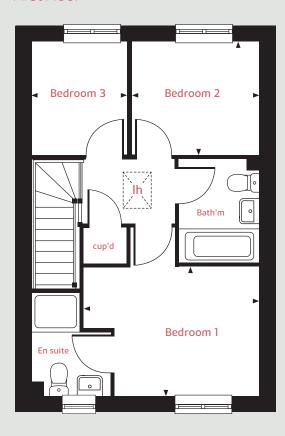

The Harcourt II 2 bedroom home

Pleasley View

Shirebrook, NG20 8FY | **01623 306 796** 

#### **Ground floor**

Living room

4.08m x 2.73m 13'4" x 8'11"

Kitchen / dining area

4.56m x 2.00m 14'11" x 6'7"

First floor

Bedroom 1

5.43m x 2.82m 17'9" x 9'3"

Bedroom 2

5.43m x 2.40m 17'9" x 7'10"

 Ih
 lofthatch
 ffzs
 fridge freezer space

 cup'd
 cupboard
 ◄ ►
 measuring points

The illustrations shown are computer generated impressions of how the property may look and are indicative only. External details or finishes may vary on individual plots and homes may be built in either detached or attached styles depending on the development layout. Exact specifications, window styles and whether a property is left or righthanded may differ from plot to plot. Please speak to our sales consultant for specific plot details.