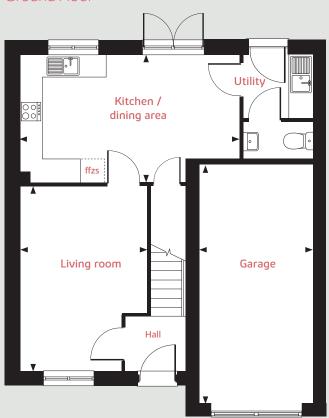

The Harcourt 2 bedroom home

Pleasley View

Shirebrook, NG20 8FY | **01623 306 796** 

#### **Ground floor**

Living room

4.08m x 2.75m 13'4" x 9'0"

Kitchen / dining area

4.56m x 2.00m 14'11" x 6'7"