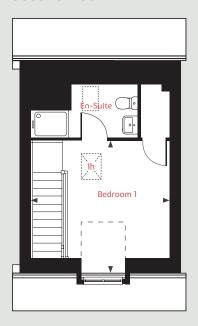

#### First floor

Bedroom 1

4.08m x 2.84m 13'4" x 9'4"

Bedroom 2

4.08m x 2.41m 13'4" x 7'11"

 Ih
 lofthatch
 ffzs
 fridge freezer space

 cup'd
 cupboard
 ◄ ►
 measuring points

The illustrations shown are computer generated impressions of how the property may look and are indicative only. External details or finishes may vary on individual plots and homes may be built in either detached or attached styles depending on the development layout. Exact specifications, window styles and whether a property is left or righthanded may differ from plot to plot. Please speak to our sales consultant for specific plot details.