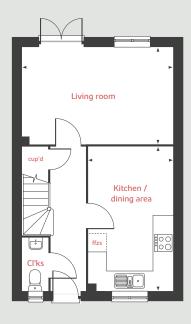

The Harcourt 2 bedroom home

Pleasley View

Shirebrook, NG20 8FY | **01623 306 796** 

# The Harcourt

### 2 bedroom home

#### **Ground floor**

Living room

4.08m x 2.75m 13'4" x 9'0"

Kitchen / dining area

4.56m x 2.00m 14'11" x 6'7"