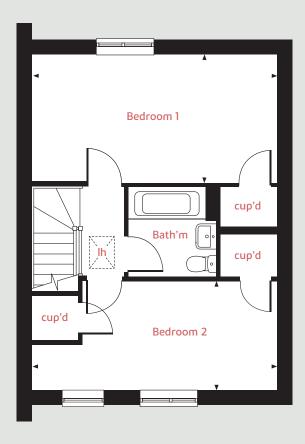

#### First floor

Bedroom 1

4.08m x 2.84m 13'4" x 9'4"

Bedroom 2

4.08m x 2.41m 13'4" x 7'11"

 Ih
 lofthatch
 ffzs
 fridge freezer space

 cup'd
 cupboard
 ◄ ►
 measuring points

The illustrations shown are computer generated impressions of how the property may look and are indicative only. External details or finishes may vary on individual plots and homes may be built in either detached or attached styles depending on the development layout. Exact specifications, window styles and whether a property is left or righthanded may differ from plot to plot. Please speak to our sales consultant for specific plot details.