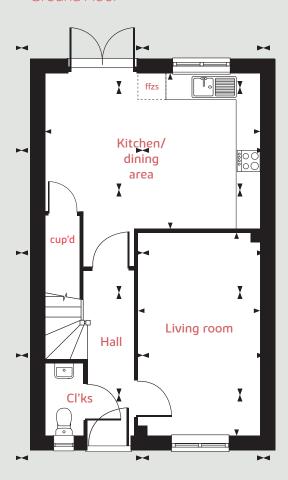

#### Ground Floor

#### **Ground floor**

Living room

4.08m x 2.75m 13'4" x 9'0"

Kitchen / dining area

4.56m x 2.00m 14'11" x 6'7"

#### First floor

Bedroom 1

4.08m x 2.84m 13'4" x 9'4"

Bedroom 2

4.08m x 2.41m 13'4" x 7'11"

 Ih
 lofthatch
 ffzs
 fridge freezer space

 cup'd
 cupboard
 ◄ ►
 measuring points

The illustrations shown are computer generated impressions of how the property may look and are indicative only. External details or finishes may vary on individual plots and homes may be built in either detached or attached styles depending on the development layout. Exact specifications, window styles and whether a property is left or righthanded may differ from plot to plot. Please speak to our sales consultant for specific plot details.