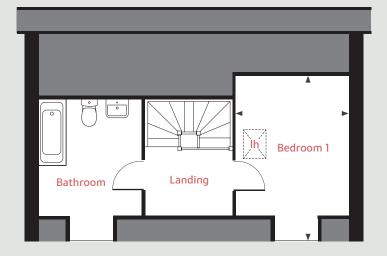

#### First floor

Bedroom 1

4.08m x 2.84m 13'4" x 9'4"

Bedroom 2

4.08m x 2.41m 13'4" x 7'11"

 Ih
 lofthatch
 ffzs
 fridge freezer space

 cup'd
 cupboard
 ◄ ►
 measuring points

The illustrations shown are computer generated impressions of how the property may look and are indicative only. External details or finishes may vary on individual plots and homes may be built in either detached or attached styles depending on the development layout. Exact specifications, window styles and whether a property is left or righthanded may differ from plot to plot. Please speak to our sales consultant for specific plot details.