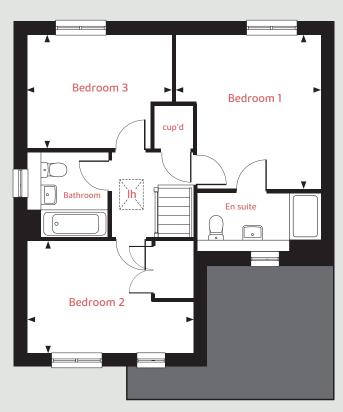

The Harcourt 2 bedroom home

Pleasley View

Shirebrook, NG20 8FY | **01623 306 796** 

#### First floor

Bedroom 1

4.08m x 2.84m 13'4" x 9'4"

Bedroom 2

4.08m x 2.41m 13'4" x 7'11"

 Ih
 lofthatch
 ffzs
 fridge freezer space

 cup'd
 cupboard
 ◄ ►
 measuring points

The illustrations shown are computer generated impressions of how the property may look and are indicative only. External details or finishes may vary on individual plots and homes may be built in either detached or attached styles depending on the development layout. Exact specifications, window styles and whether a property is left or righthanded may differ from plot to plot. Please speak to our sales consultant for specific plot details.