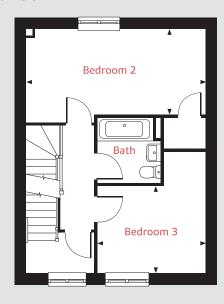

#### First floor

Bedroom 1

4.08m x 2.84m 13'4" x 9'4"

Bedroom 2

4.08m x 2.41m 13'4" x 7'11"

 Ih
 lofthatch
 ffzs
 fridge freezer space

 cup'd
 cupboard
 ◄ ►
 measuring points

The illustrations shown are computer generated impressions of how the property may look and are indicative only. External details or finishes may vary on individual plots and homes may be built in either detached or attached styles depending on the development layout. Exact specifications, window styles and whether a property is left or righthanded may differ from plot to plot. Please speak to our sales consultant for specific plot details.