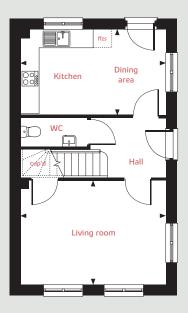

The Robin 3 bedroom home

**Pleasley View** 

Shirebrook, NG20 8FY | **01623 306 796** 

#### Second Floor

#### First Floor

#### Ground Floor

## The Robin

## 3 bedroom home

#### Ground Floor

| Kitchen/dining<br>4.79m x 2.83m<br>Living room<br>4.79m x 3.45m | 15'8" x 9'3"<br>15'8" x 11'3" |
|-----------------------------------------------------------------|-------------------------------|
| First Floor                                                     |                               |
| Bedroom 3                                                       |                               |
| 4.79m x 3.45m                                                   | 15'8'' x 11'3''               |
| Office                                                          |                               |
| 2.84m x 2.57m                                                   | 9'3'' x 8'5''                 |
|                                                                 |                               |
| Second Floor                                                    |                               |
| Second Floor Bedroom 1                                          |                               |
|                                                                 | 15'8'' × 11'3''               |
| Bedroom 1<br>4.79m x 3.45m<br>Bedroom 2                         |                               |
| Bedroom 1<br>4.79m x 3.45m                                      | 15'8" × 11'3"<br>15'8" × 9'3" |
| Bedroom 1<br>4.79m x 3.45m<br>Bedroom 2                         |                               |

loft hatch

fridge freezer space

measuring points

cupboard

The illustrations shown are computer generated impressions of how the property may look and are indicative only. External details or finishes may vary on individual plots and homes may be built in either detached or attached styles depending on the development layout. Exact specifications, window styles and whether a property is left or righthanded may differ from plot to plot. Please speak to our sales consultant for specific plot details.