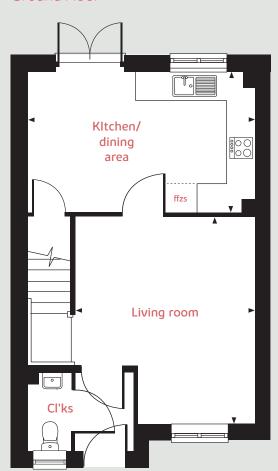

The Harcourt 2 bedroom home

Pleasley View

Shirebrook, NG20 8FY | **01623 306 796** 

#### **Ground floor**

Living room

4.08m x 2.75m 13'4" x 9'0"

Kitchen / dining area

4.56m x 2.00m 14'11" x 6'7"

#### First floor

Bedroom 1

4.08m x 2.84m 13'4" x 9'4"

Bedroom 2

4.08m x 2.41m 13'4" x 7'11"

 Ih
 lofthatch
 ffzs
 fridge freezer space

 cup'd
 cupboard
 ◄ ►
 measuring points

The illustrations shown are computer generated impressions of how the property may look and are indicative only. External details or finishes may vary on individual plots and homes may be built in either detached or attached styles depending on the development layout. Exact specifications, window styles and whether a property is left or righthanded may differ from plot to plot. Please speak to our sales consultant for specific plot details.