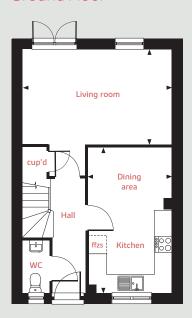

The Aslin 4 bedroom home

**Pleasley View** 

Shirebrook, NG20 8FY | **01623 306 796** 

## The Aslin

### 4 bedroom home

#### **Ground Floor**

#### Kitchen/dining area

4.83m x 2.83m 15'10" x 9'3"

Living room

5.03m x 3.22m 16'6" x 10'6"

#### First Floor

#### Bedroom 2

4.23m x 2.56m 13'10" x 8'4"

Bedroom 3

3.81m x 2.81m 12'6" x 9'2"

Bedroom 4

3.22m x 2.41m 10'6" x 7'10"

#### Second Floor

#### Bedroom 1

4.49m x 3.92 14'8" x 12'10"

Ih loft hatch ffzs fridge freezer space cup'd cupboard ◀ ▶ measuring points

The illustrations shown are computer generated impressions of how the property may look and are indicative only. External details or finishes may vary on individual plots and homes may be built in either detached or attached styles depending on the development layout. Exact specifications, window styles and whether a property is left or righthanded may differ from plot to plot. Please speak to our sales consultant for specific plot details.