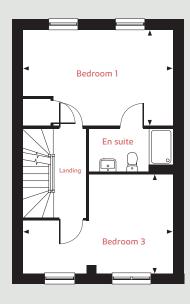

The Aslin 4 bedroom home

**Pleasley View** 

Shirebrook, NG20 8FY | **01623 306 796** 

## The Aslin

### 4 bedroom home

#### **Ground Floor**

#### Kitchen/dining area

4.83m x 2.83m 15'10" x 9'3"

Living room

5.03m x 3.22m 16'6" x 10'6"

#### First Floor

#### Bedroom 2

4.23m x 2.56m 13'10" x 8'4"

Bedroom 3

3.81m x 2.81m 12'6" x 9'2"

Bedroom 4

3.22m x 2.41m 10'6" x 7'10"

#### Second Floor

#### Bedroom 1

4.49m x 3.92 14'8" x 12'10"

Ih loft hatch ffzs fridge freezer space cup'd cupboard ◀ ▶ measuring points

The illustrations shown are computer generated impressions of how the property may look and are indicative only. External details or finishes may vary on individual plots and homes may be built in either detached or attached styles depending on the development layout. Exact specifications, window styles and whether a property is left or righthanded may differ from plot to plot. Please speak to our sales consultant for specific plot details.