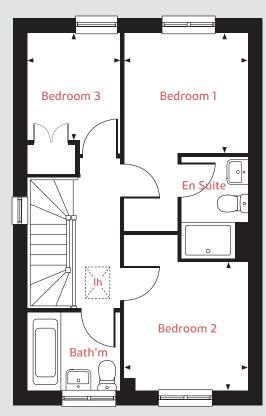

The Atkins 2 bedroom home

Pleasley View
Shirebrook, NG20 8FY | 01623 306 796

#### **Ground floor**

Living room

4.42m x 2.75m 14'6" x 9'0"

Kitchen / dining room

5.34m x 2.27m 17'6" x 7'5"

#### First Floor

Bedroom 1

4.42m x 3.08m 14'6" x 10'1"

Bedroom 2

4.42m x 3.02m 14'6" x 9'10"

 Ih
 lofthatch
 ffzs
 fridge freezer space

 cup'd
 cupboard
 ◄ ►
 measuring points

The illustrations shown are computer generated impressions of how the property may look and are indicative only. External details or finishes may vary on individual plots and homes may be built in either detached or attached styles depending on the development layout. Exact specifications, window styles and whether a property is left or righthanded may differ from plot to plot. Please speak to our sales consultant for specific plot details.