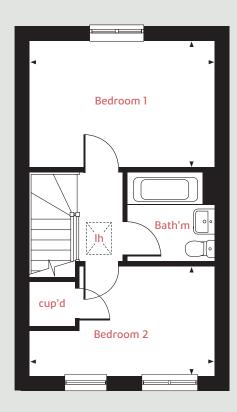

#### Ground Floor

#### First floor

Bedroom 1

4.08m x 2.84m 13'4" x 9'4"

Bedroom 2

4.08m x 2.41m 13'4" x 7'11"

 Ih
 lofthatch
 ffzs
 fridge freezer space

 cup'd
 cupboard
 ◄ ►
 measuring points

The illustrations shown are computer generated impressions of how the property may look and are indicative only. External details or finishes may vary on individual plots and homes may be built in either detached or attached styles depending on the development layout. Exact specifications, window styles and whether a property is left or righthanded may differ from plot to plot. Please speak to our sales consultant for specific plot details.