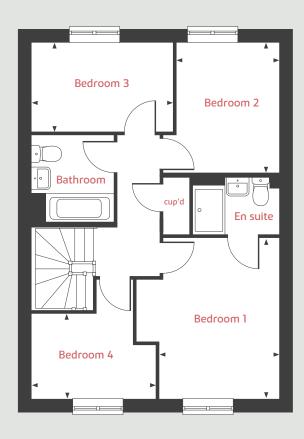

The Aslin 4 bedroom home

**Pleasley View** 

Shirebrook, NG20 8FY | **01623 306 796** 

## The Aslin

### 4 bedroom home

#### **Ground Floor**

#### Kitchen/dining area

4.83m x 2.83m 15'10" x 9'3"

Living room

5.03m x 3.22m 16'6" x 10'6"

#### First Floor

#### Bedroom 2

4.23m x 2.56m 13'10" x 8'4"

Bedroom 3

3.81m x 2.81m 12'6" x 9'2"

Bedroom 4

3.22m x 2.41m 10'6" x 7'10"

#### Second Floor

#### Bedroom 1

4.49m x 3.92 14'8" x 12'10"

Ih loft hatch ffzs fridge freezer space cup'd cupboard ◀ ▶ measuring points

The illustrations shown are computer generated impressions of how the property may look and are indicative only. External details or finishes may vary on individual plots and homes may be built in either detached or attached styles depending on the development layout. Exact specifications, window styles and whether a property is left or righthanded may differ from plot to plot. Please speak to our sales consultant for specific plot details.