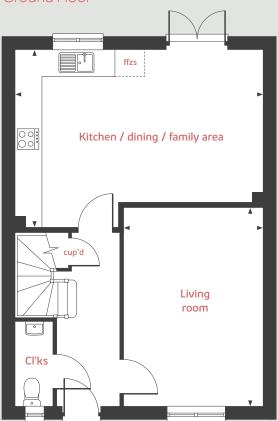

#### **Ground Floor**

## The Mylne

### 4 bedroom home

#### Ground floor

#### Living room

4.88m x 3.34m 16'0" x 10'11"

Kitchen/dining/family area

6.09m x 4.42m 19'11" x 14'6"