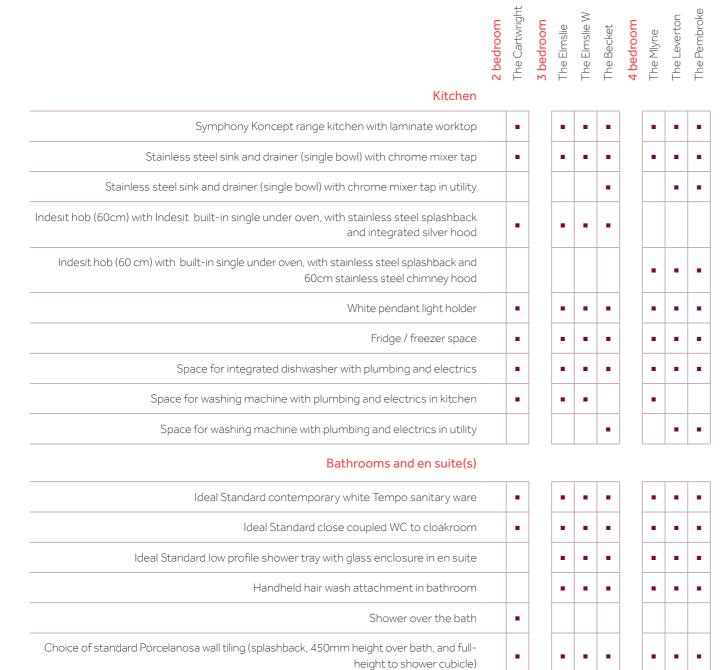

## Crowborough

Use this guide to see what features are included in your new home. Your sales consultant will be happy to discuss the **Enhance** range of extras available.

Fitted as standard - included in the property

## **Doors and Windows**

|       | Front door with multi-point security locking system and security chain                              |
|-------|-----------------------------------------------------------------------------------------------------|
|       | PVCu double glazing to windows                                                                      |
|       | Double glazed PVCu French doors                                                                     |
|       | Internal doors to be ladder door style pre-primed with Brass Satin finish handles                   |
|       | Paving outside French door/s and path to garage personnel door (where applicable)                   |
|       | General                                                                                             |
|       | White painted walls and smooth white ceilings                                                       |
|       | TV point to living room                                                                             |
|       | Master telephone socket to living room                                                              |
|       | Ideal combi-boiler with Honeywell heating control and room thermostat(s)                            |
|       | Thermostatic valves to all radiators (with the exception of rooms with separate thermostat control) |
|       | Contemporary lantern to front door and wiring only to the rear door                                 |
|       | Mains wired smoke detectors with battery back-up                                                    |
|       | Battery powered Carbon Monoxide detector (wall mounted) to be provided for each floor               |
|       | Power and lighting to garage (where in curtilage of the plot)                                       |
|       | Enclosed fenced rear garden, and garden gate (where applicable)                                     |
|       | NHBC Buildmark cover                                                                                |
|       | First two years' customer service support from Linden Homes                                         |
| <br>_ |                                                                                                     |

| • | • | • |  |
|---|---|---|--|
| • | • | • |  |
|   |   |   |  |

<sup>\*</sup> Subject to stage of construction

The specification shown in this leaflet is correct at the time of going to press. Linden Homes is continually reviewing and updating the specification on all housetypes and therefore reserves the right to change specification details. Photographs depict a typical Linden Homes interior and may include optional upgrades. For full details regarding current specification and finishes, for the plots you are interested in please refer to our sales consultant.