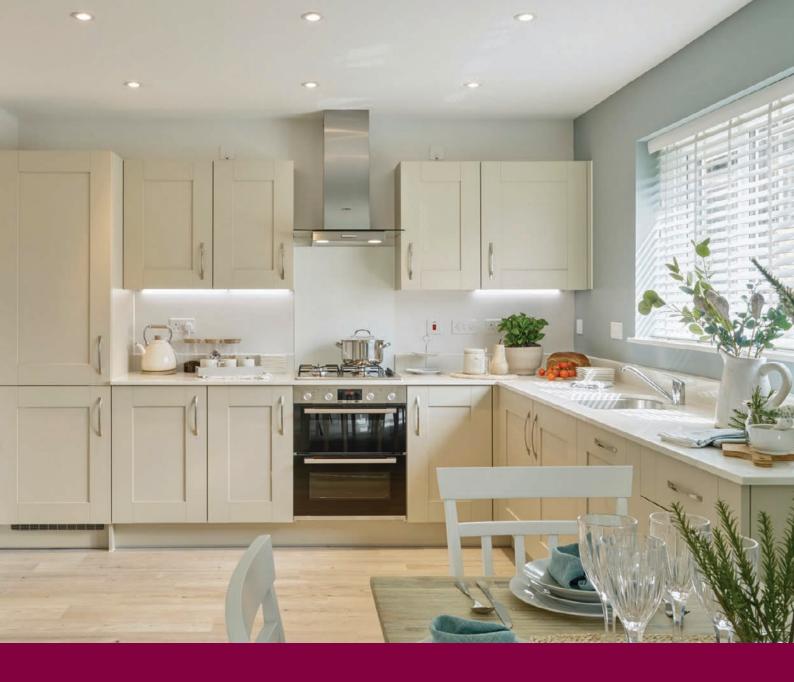

## Crowborough

Use this guide to see what features are included in your new home. Your sales consultant will be happy to discuss the **Enhance** range of extras available.

Fitted as standard - included in the property

## **Doors and Windows**

|       | Front door with multi-point security locking system and security chain                              |
|-------|-----------------------------------------------------------------------------------------------------|
|       | PVCu double glazing to windows                                                                      |
|       | Double glazed PVCu French doors                                                                     |
|       | Internal doors to be ladder door style pre-primed with Brass Satin finish handles                   |
|       | Paving outside French door/s and path to garage personnel door (where applicable)                   |
|       | General                                                                                             |
|       | White painted walls and smooth white ceilings                                                       |
|       | TV point to living room                                                                             |
|       | Master telephone socket to living room                                                              |
|       | Ideal combi-boiler with Honeywell heating control and room thermostat(s)                            |
|       | Thermostatic valves to all radiators (with the exception of rooms with separate thermostat control) |
|       | Contemporary lantern to front door and wiring only to the rear door                                 |
|       | Mains wired smoke detectors with battery back-up                                                    |
|       | Battery powered Carbon Monoxide detector (wall mounted) to be provided for each floor               |
|       | Power and lighting to garage (where in curtilage of the plot)                                       |
|       | Enclosed fenced rear garden, and garden gate (where applicable)                                     |
|       | NHBC Buildmark cover                                                                                |
|       | First two years' customer service support from Linden Homes                                         |
| <br>_ |                                                                                                     |