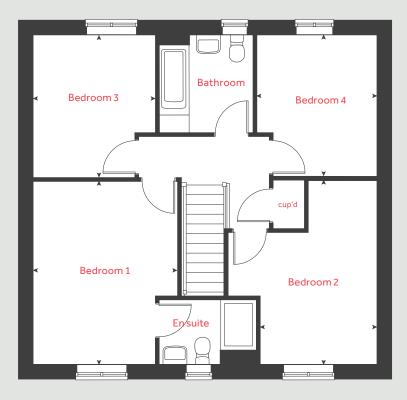

# 4 bedroom home

| Ground flo  | oor                 | metre     | s feet / inches       |
|-------------|---------------------|-----------|-----------------------|
| Kitchen     | 3                   | .24 x 2.8 | 0 10' 7" x 9' 2"      |
| Living roon | n 4                 | .81 x 3.3 | 9 15′9″×11′1″         |
| Dining area | a 3                 | .91 x 2.8 | 1 12' 10" x 9' 2"     |
| Study       | 3                   | .39 x 1.8 | 2 11' 1" × 5' 11"     |
|             |                     |           |                       |
|             |                     |           |                       |
| First floor |                     |           |                       |
| Bedroom 1   | 4.4                 | 40 x 3.49 | 14'5"×11'5"           |
| Bedroom 2   | 3.                  | 59 x 3.15 | 11'9" × 10' 4"        |
| Bedroom 3   | 3.3                 | 38 x 2.88 | 3 11′ 1″ x 9′ 5″      |
| Bedroom 4   | 1 3.3               | 26 x 2.08 | 3 10'8"×6'10"         |
|             |                     |           |                       |
| h           | hob                 | ws        | washing machine space |
| ovn         | oven                | cup'd     | cupboard              |
| ffzs f      | ridge freezer space | < ≻       | measuring points      |
| ds          | dishwasher space    |           |                       |

### The Dove | Twigworth Green |

The floorplan has been produced for illustrative purposes only. Room sizes shown are between arrow points as indicated on plan. The dimensions have tolerances of + or -50mm and should not be used other than for general guidance. If specific dimensions are required, enquiries should be made to the sales consultant. The floor plans shown are not to scale. Measurements are based on the original drawings. Slight variations may occur during construction.