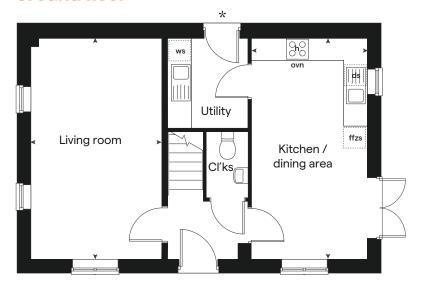

### **Ground floor**

# 3 bedroom Sage Home

Homes 363, 371-376, 379 & 380

# 3 bedroom Sage Home

Homes 363, 371-376, 379 & 380

| Ground floor         |       | metres    | feet / inches        |
|----------------------|-------|-----------|----------------------|
| Kitchen              | 2.    | 91 x 2.50 | 9′ 7″ x 8′ 3″        |
| Living / dining area | 6.0   | 01 x 5.09 | 19′ 9″ x 16′ 9″      |
|                      |       |           |                      |
|                      |       |           |                      |
| First floor          |       |           |                      |
| Bedroom 1            | 3.6   | 66 x 2.86 | 12′ 0″ x 9′ 4″       |
| Bedroom 2            | 2.8   | 35 x 2.37 | 9′ 4″ x 7′ 9″        |
| Bedroom 3            | 3.    | 65 x 2.15 | 11′ 11″ x 7′ 1″      |
|                      |       |           |                      |
| ovn                  | oven  | ffzs      | fridge freezer space |
| h                    | hob   | cup'd     | cupboard             |
| ds dishwasher        | space | < ≻       | measuring points     |
| ws washing machine   | space |           |                      |
|                      |       |           |                      |

The floorplan has been produced for illustrative purposes only. Room sizes shown are between arrow points as indicated on plan. The dimensions have tolerances of + or -50mm and should not be used other than for general guidance. If specific dimensions are required, enquiries should be made to the sales consultant. The floor plans shown are not to scale. Measurements are based on the original drawings. Slight variations may occur during construction.