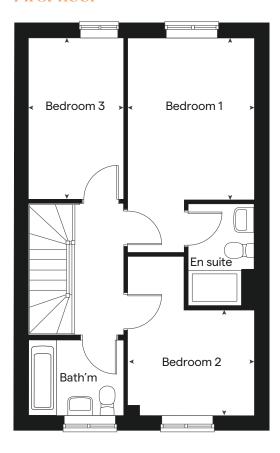

### Ground floor

# The Wren

# 3 bedroom home

| Ground flo<br>Kitchen<br>Living / dinir | 2                  | metres<br>.91 x 2.50<br>.01 x 5.09 | feet / inches<br>9'7" x 8'3"<br>19'9" x 16'9" |
|-----------------------------------------|--------------------|------------------------------------|-----------------------------------------------|
|                                         |                    |                                    |                                               |
| First floor                             |                    |                                    |                                               |
| Bedroom 1                               | 3.                 | 66 x 2.86                          | 12'0"×9'4"                                    |
| Bedroom 2                               | 2.                 | 85 x 2.37                          | 9' 4" × 7' 9"                                 |
| Bedroom 3                               | 3.                 | 65 x 2.15                          | 11′ 11″ × 7′ 1″                               |
|                                         |                    |                                    |                                               |
| h                                       | hob                | ws was                             | ning machine space                            |
| ovn                                     | oven               | cup'd                              | cupboard                                      |
| <b>ffzs</b> fr                          | idge freezer space | < ≻                                | measuring points                              |
| ds                                      | dishwasher space   |                                    |                                               |

### The Wren | Twigworth Green |

The floorplan has been produced for illustrative purposes only. Room sizes shown are between arrow points as indicated on plan. The dimensions have tolerances of + or -50mm and should not be used other than for general guidance. If specific dimensions are required, enquiries should be made to the sales consultant. The floor plans shown are not to scale. Measurements are based on the original drawings. Slight variations may occur during construction.