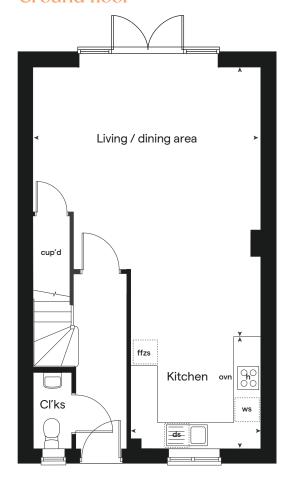

### Ground floor

# The Wren

# 3 bedroom home

| Ground flo<br>Kitchen<br>Living / dinir | 2                  | metres<br>.91 x 2.50<br>.01 x 5.09 | feet / inches<br>9'7" x 8'3"<br>19'9" x 16'9" |
|-----------------------------------------|--------------------|------------------------------------|-----------------------------------------------|
|                                         |                    |                                    |                                               |
| First floor                             |                    |                                    |                                               |
| Bedroom 1                               | 3.                 | 66 x 2.86                          | 12'0"×9'4"                                    |
| Bedroom 2                               | 2.                 | 85 x 2.37                          | 9' 4" × 7' 9"                                 |
| Bedroom 3                               | 3.                 | 65 x 2.15                          | 11′ 11″ × 7′ 1″                               |
|                                         |                    |                                    |                                               |
| h                                       | hob                | ws was                             | ning machine space                            |
| ovn                                     | oven               | cup'd                              | cupboard                                      |
| <b>ffzs</b> fr                          | idge freezer space | < ≻                                | measuring points                              |
| ds                                      | dishwasher space   |                                    |                                               |

### The Wren | Twigworth Green |

The floorplan has been produced for illustrative purposes only. Room sizes shown are between arrow points as indicated on plan. The dimensions have tolerances of + or -50mm and should not be used other than for general guidance. If specific dimensions are required, enquiries should be made to the sales consultant. The floor plans shown are not to scale. Measurements are based on the original drawings. Slight variations may occur during construction.