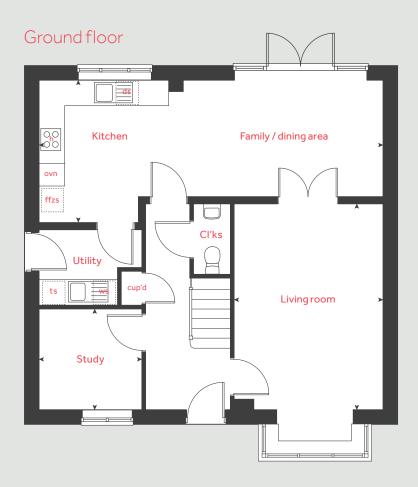

### Ground floor

# 4 bedroom home

| Ground flo  | oor                 | metre     | s feet / inches       |
|-------------|---------------------|-----------|-----------------------|
| Kitchen     | 3                   | .24 x 2.8 | 0 10' 7" x 9' 2"      |
| Living roon | n 4                 | .81 x 3.3 | 9 15′9″×11′1″         |
| Dining area | a 3                 | .91 x 2.8 | 1 12' 10" x 9' 2"     |
| Study       | 3                   | .39 x 1.8 | 2 11' 1" × 5' 11"     |
|             |                     |           |                       |
|             |                     |           |                       |
| First floor |                     |           |                       |
| Bedroom 1   | 4.4                 | 40 x 3.49 | 14'5"×11'5"           |
| Bedroom 2   | 3.                  | 59 x 3.15 | 11'9" × 10' 4"        |
| Bedroom 3   | 3.3                 | 38 x 2.88 | 3 11′ 1″ x 9′ 5″      |
| Bedroom 4   | 1 3.3               | 26 x 2.08 | 3 10'8"×6'10"         |
|             |                     |           |                       |
| h           | hob                 | ws        | washing machine space |
| ovn         | oven                | cup'd     | cupboard              |
| ffzs f      | ridge freezer space | < ≻       | measuring points      |
| ds          | dishwasher space    |           |                       |

### The Dove | Twigworth Green |

The floorplan has been produced for illustrative purposes only. Room sizes shown are between arrow points as indicated on plan. The dimensions have tolerances of + or -50mm and should not be used other than for general guidance. If specific dimensions are required, enquiries should be made to the sales consultant. The floor plans shown are not to scale. Measurements are based on the original drawings. Slight variations may occur during construction.