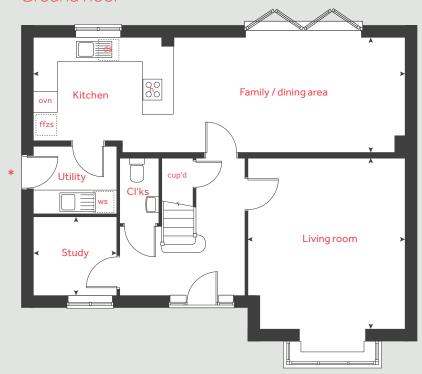

# The Dove

4 bedroom home

### Ground floor

# 4 bedroom home

| Ground flo  | oor                 | metre     | s feet / inches       |
|-------------|---------------------|-----------|-----------------------|
| Kitchen     | 3                   | .24 x 2.8 | 0 10' 7" x 9' 2"      |
| Living roon | n 4                 | .81 x 3.3 | 9 15′9″×11′1″         |
| Dining area | a 3                 | .91 x 2.8 | 1 12' 10" x 9' 2"     |
| Study       | 3                   | .39 x 1.8 | 2 11' 1" × 5' 11"     |
|             |                     |           |                       |
|             |                     |           |                       |
| First floor |                     |           |                       |
| Bedroom 1   | 4.4                 | 40 x 3.49 | 14'5"×11'5"           |
| Bedroom 2   | 3.                  | 59 x 3.15 | 11'9" × 10' 4"        |
| Bedroom 3   | 3.3                 | 38 x 2.88 | 3 11′ 1″ x 9′ 5″      |
| Bedroom 4   | 1 3.3               | 26 x 2.08 | 3 10'8"×6'10"         |
|             |                     |           |                       |
| h           | hob                 | ws        | washing machine space |
| ovn         | oven                | cup'd     | cupboard              |
| ffzs f      | ridge freezer space | < ≻       | measuring points      |
| ds          | dishwasher space    |           |                       |

### The Dove | Twigworth Green |

The floorplan has been produced for illustrative purposes only. Room sizes shown are between arrow points as indicated on plan. The dimensions have tolerances of + or -50mm and should not be used other than for general guidance. If specific dimensions are required, enquiries should be made to the sales consultant. The floor plans shown are not to scale. Measurements are based on the original drawings. Slight variations may occur during construction.