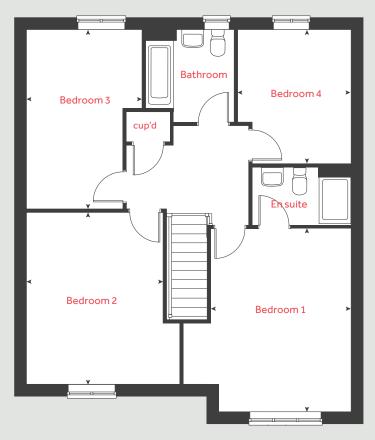

### First floor

# 4 bedroom home

| metre      | es feet/inches       |
|------------|----------------------|
| 8.07 x 3.3 | 66 26' 6" x 11' 0"   |
| 4.83 x 3.4 | 8 15′ 10″ × 11′ 5″   |
| 2.40 x 2.3 | 55 7′ 11″ x 7′ 9″    |
|            |                      |
|            |                      |
|            |                      |
| 4.29 x 3.3 | 8 14' 1" × 11' 1"    |
| 4.31 × 2.7 | 3 14' 2" x 9' 0"     |
| 3.35 x 2.8 | 7 11'0"×9'5"         |
| 3.32 x 2.8 | 1 10′ 11″ × 9′ 3″    |
|            |                      |
| ts         | tumble dryer space   |
| ws w       | ashing machine space |
| cup'd      | cupboard             |
| < ≻        | measuring points     |
|            | ws w                 |