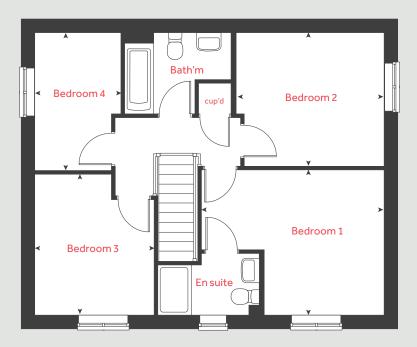

# 3 bedroom Sage Home

Homes 363, 371-376, 379 & 380

# 3 bedroom Sage Home

Homes 363, 371-376, 379 & 380

| Ground floor         |       | metres    | feet / inches        |
|----------------------|-------|-----------|----------------------|
| Kitchen              | 2.    | 91 x 2.50 | 9′ 7″ x 8′ 3″        |
| Living / dining area | 6.0   | 01 x 5.09 | 19′ 9″ x 16′ 9″      |
|                      |       |           |                      |
|                      |       |           |                      |
| First floor          |       |           |                      |
| Bedroom 1            | 3.6   | 66 x 2.86 | 12′ 0″ x 9′ 4″       |
| Bedroom 2            | 2.8   | 35 x 2.37 | 9′ 4″ x 7′ 9″        |
| Bedroom 3            | 3.    | 65 x 2.15 | 11′ 11″ x 7′ 1″      |
|                      |       |           |                      |
| ovn                  | oven  | ffzs      | fridge freezer space |
| h                    | hob   | cup'd     | cupboard             |
| ds dishwasher        | space | < ≻       | measuring points     |
| ws washing machine   | space |           |                      |
|                      |       |           |                      |

The floorplan has been produced for illustrative purposes only. Room sizes shown are between arrow points as indicated on plan. The dimensions have tolerances of + or -50mm and should not be used other than for general guidance. If specific dimensions are required, enquiries should be made to the sales consultant. The floor plans shown are not to scale. Measurements are based on the original drawings. Slight variations may occur during construction.