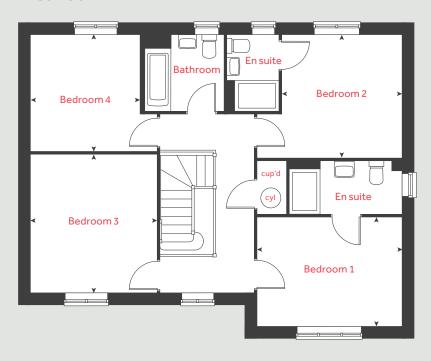

# The Dove

4 bedroom home

### Ground floor

# The Dove

# 4 bedroom home

| Ground flo  | oor                 | metre     | s feet / inches       |
|-------------|---------------------|-----------|-----------------------|
| Kitchen     | 3                   | .24 x 2.8 | 0 10' 7" x 9' 2"      |
| Living roon | n 4                 | .81 x 3.3 | 9 15′9″×11′1″         |
| Dining area | a 3                 | .91 x 2.8 | 1 12' 10" x 9' 2"     |
| Study       | 3                   | .39 x 1.8 | 2 11' 1" × 5' 11"     |
|             |                     |           |                       |
|             |                     |           |                       |
| First floor |                     |           |                       |
| Bedroom 1   | 4.4                 | 40 x 3.49 | 14'5"×11'5"           |
| Bedroom 2   | 3.                  | 59 x 3.15 | 11'9" × 10' 4"        |
| Bedroom 3   | 3.3                 | 38 x 2.88 | 3 11′ 1″ x 9′ 5″      |
| Bedroom 4   | 1 3.3               | 26 x 2.08 | 3 10'8"×6'10"         |
|             |                     |           |                       |
| h           | hob                 | ws        | washing machine space |
| ovn         | oven                | cup'd     | cupboard              |
| ffzs f      | ridge freezer space | < ≻       | measuring points      |
| ds          | dishwasher space    |           |                       |

### The Dove | Twigworth Green |

The floorplan has been produced for illustrative purposes only. Room sizes shown are between arrow points as indicated on plan. The dimensions have tolerances of + or -50mm and should not be used other than for general guidance. If specific dimensions are required, enquiries should be made to the sales consultant. The floor plans shown are not to scale. Measurements are based on the original drawings. Slight variations may occur during construction.