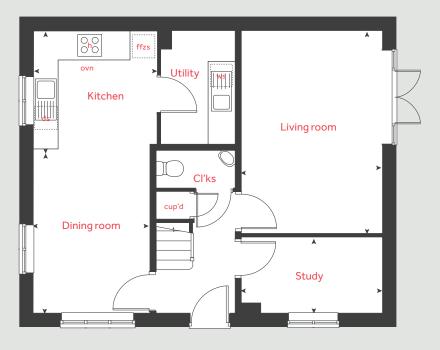

# The Dove

4 bedroom home

# 4 bedroom home

| Ground flo  | oor                 | metre     | s feet / inches       |
|-------------|---------------------|-----------|-----------------------|
| Kitchen     | 3                   | .24 x 2.8 | 0 10' 7" x 9' 2"      |
| Living roon | n 4                 | .81 x 3.3 | 9 15′9″×11′1″         |
| Dining area | a 3                 | .91 x 2.8 | 1 12' 10" x 9' 2"     |
| Study       | 3                   | .39 x 1.8 | 2 11' 1" × 5' 11"     |
|             |                     |           |                       |
|             |                     |           |                       |
| First floor |                     |           |                       |
| Bedroom 1   | 4.4                 | 40 x 3.49 | 14'5"×11'5"           |
| Bedroom 2   | 3.                  | 59 x 3.15 | 11'9" × 10' 4"        |
| Bedroom 3   | 3.3                 | 38 x 2.88 | 3 11′ 1″ x 9′ 5″      |
| Bedroom 4   | 1 3.3               | 26 x 2.08 | 3 10'8"×6'10"         |
|             |                     |           |                       |
| h           | hob                 | ws        | washing machine space |
| ovn         | oven                | cup'd     | cupboard              |
| ffzs f      | ridge freezer space | < ≻       | measuring points      |
| ds          | dishwasher space    |           |                       |

### The Dove | Twigworth Green |

The floorplan has been produced for illustrative purposes only. Room sizes shown are between arrow points as indicated on plan. The dimensions have tolerances of + or -50mm and should not be used other than for general guidance. If specific dimensions are required, enquiries should be made to the sales consultant. The floor plans shown are not to scale. Measurements are based on the original drawings. Slight variations may occur during construction.