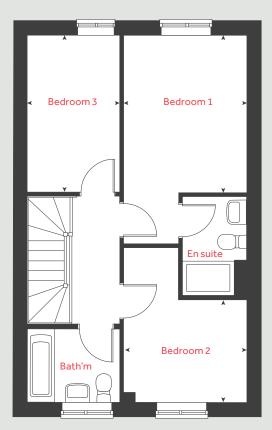

# 3 bedroom Sage Home

Homes 363, 371-376, 379 & 380

| Ground floor         |       | metres    | feet / inches        |
|----------------------|-------|-----------|----------------------|
| Kitchen              | 2.    | 91 x 2.50 | 9′ 7″ x 8′ 3″        |
| Living / dining area | 6.0   | 01 x 5.09 | 19′ 9″ x 16′ 9″      |
|                      |       |           |                      |
|                      |       |           |                      |
| First floor          |       |           |                      |
| Bedroom 1            | 3.6   | 66 x 2.86 | 12′ 0″ x 9′ 4″       |
| Bedroom 2            | 2.8   | 35 x 2.37 | 9′ 4″ x 7′ 9″        |
| Bedroom 3            | 3.    | 65 x 2.15 | 11′ 11″ x 7′ 1″      |
|                      |       |           |                      |
| ovn                  | oven  | ffzs      | fridge freezer space |
| h                    | hob   | cup'd     | cupboard             |
| ds dishwasher        | space | < ≻       | measuring points     |
| ws washing machine   | space |           |                      |
|                      |       |           |                      |