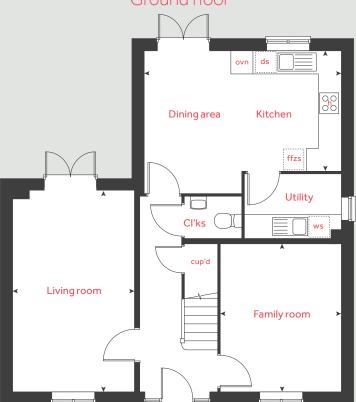

### **Ground floor**

### 4 bedroom home

| Ground flo  | oor             |      | metre    | es     | feet / inch    | es  |
|-------------|-----------------|------|----------|--------|----------------|-----|
| Kitchen/d   | ining area      | 5.   | 25 x 3.  | 20     | 17' 2" x 10'   | 5"  |
| Living roon | n               | 5.   | 36 x 3.  | 22     | 17' 7" × 10'   | 7"  |
| Family roor | m               | 3.   | 93 x 3.  | 21     | 12′ 11″ × 10′  | 7"  |
|             |                 |      |          |        |                |     |
|             |                 |      |          |        |                | _   |
| First floor |                 |      |          |        |                |     |
| Bedroom 1   | L               | 3.2  | 20 x 2.9 | 98     | 10'6"×9'1      | .0" |
| Bedroom 2   | 2               | 3.5  | 58 x 3.2 | 21     | 11'9"×10'      | 7"  |
| Bedroom 3   | 3               | 3.1  | 17 × 3.0 | )1     | 10′ 5″ × 9′ 1  | 1"  |
| Bedroom 4   | 1               | 3.5  | 52 x 2.1 | 15     | 11'7"×7'       | 1"  |
|             |                 |      |          |        |                |     |
| h           |                 | hob  | ws       | washir | ng machine spa | се  |
| ovn         |                 | oven | cup'd    |        | cupboa         | ırd |
| ffzs f      | ridge freezer s | pace | < ≻      |        | measuring poir | nts |
| ds          | dishwasher s    | pace |          |        |                |     |