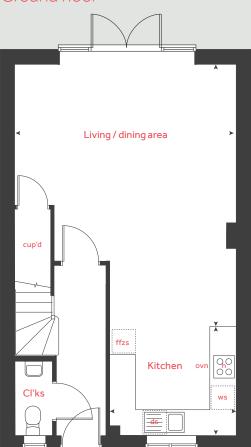

# 3 bedroom Sage Home

Homes 363, 371-376, 379 & 380

# 3 bedroom Sage Home

Homes 363, 371-376, 379 & 380

| Ground floor         |       | metres    | feet / inches        |
|----------------------|-------|-----------|----------------------|
| Kitchen              | 2.    | 91 x 2.50 | 9′ 7″ x 8′ 3″        |
| Living / dining area | 6.0   | 01 x 5.09 | 19′ 9″ x 16′ 9″      |
|                      |       |           |                      |
|                      |       |           |                      |
| First floor          |       |           |                      |
| Bedroom 1            | 3.6   | 66 x 2.86 | 12′ 0″ x 9′ 4″       |
| Bedroom 2            | 2.8   | 35 x 2.37 | 9′ 4″ x 7′ 9″        |
| Bedroom 3            | 3.    | 65 x 2.15 | 11′ 11″ x 7′ 1″      |
|                      |       |           |                      |
| ovn                  | oven  | ffzs      | fridge freezer space |
| h                    | hob   | cup'd     | cupboard             |
| ds dishwasher        | space | < ≻       | measuring points     |
| ws washing machine   | space |           |                      |
|                      |       |           |                      |

The floorplan has been produced for illustrative purposes only. Room sizes shown are between arrow points as indicated on plan. The dimensions have tolerances of + or -50mm and should not be used other than for general guidance. If specific dimensions are required, enquiries should be made to the sales consultant. The floor plans shown are not to scale. Measurements are based on the original drawings. Slight variations may occur during construction.