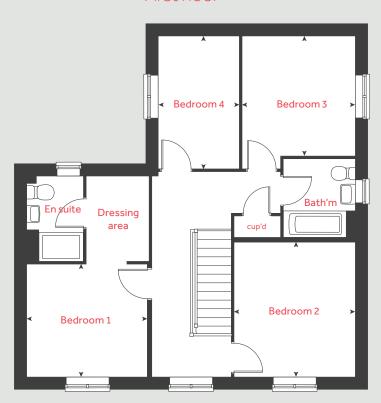

### First floor

### 4 bedroom home

| Ground flo  | oor             |      | metre    | es     | feet / inch    | es  |
|-------------|-----------------|------|----------|--------|----------------|-----|
| Kitchen/d   | ining area      | 5.   | 25 x 3.  | 20     | 17' 2" x 10'   | 5"  |
| Living roon | n               | 5.   | 36 x 3.  | 22     | 17' 7" × 10'   | 7"  |
| Family roor | m               | 3.   | 93 x 3.  | 21     | 12′ 11″ × 10′  | 7"  |
|             |                 |      |          |        |                |     |
|             |                 |      |          |        |                | _   |
| First floor |                 |      |          |        |                |     |
| Bedroom 1   | L               | 3.2  | 20 x 2.9 | 98     | 10'6"×9'1      | .0" |
| Bedroom 2   | 2               | 3.5  | 58 x 3.2 | 21     | 11'9"×10'      | 7"  |
| Bedroom 3   | 3               | 3.1  | 17 × 3.0 | )1     | 10′ 5″ × 9′ 1  | 1"  |
| Bedroom 4   | 1               | 3.5  | 52 x 2.1 | 15     | 11'7"×7'       | 1"  |
|             |                 |      |          |        |                |     |
| h           |                 | hob  | ws       | washir | ng machine spa | се  |
| ovn         |                 | oven | cup'd    |        | cupboa         | ırd |
| ffzs f      | ridge freezer s | pace | < ≻      |        | measuring poir | nts |
| ds          | dishwasher s    | pace |          |        |                |     |