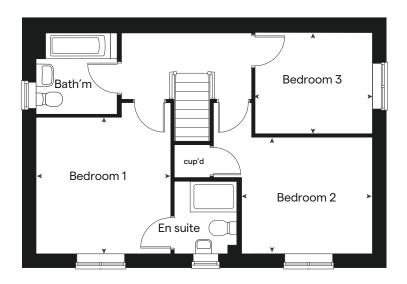

### First floor

# 3 bedroom Sage Home

Homes 363, 371-376, 379 & 380

# 3 bedroom Sage Home

Homes 363, 371-376, 379 & 380

| Ground floor         |       | metres    | feet / inches        |
|----------------------|-------|-----------|----------------------|
| Kitchen              | 2.    | 91 x 2.50 | 9′ 7″ x 8′ 3″        |
| Living / dining area | 6.0   | 01 x 5.09 | 19′ 9″ x 16′ 9″      |
|                      |       |           |                      |
|                      |       |           |                      |
| First floor          |       |           |                      |
| Bedroom 1            | 3.6   | 66 x 2.86 | 12′ 0″ x 9′ 4″       |
| Bedroom 2            | 2.8   | 35 x 2.37 | 9′ 4″ x 7′ 9″        |
| Bedroom 3            | 3.    | 65 x 2.15 | 11′ 11″ x 7′ 1″      |
|                      |       |           |                      |
| ovn                  | oven  | ffzs      | fridge freezer space |
| h                    | hob   | cup'd     | cupboard             |
| ds dishwasher        | space | < ≻       | measuring points     |
| ws washing machine   | space |           |                      |
|                      |       |           |                      |

The floorplan has been produced for illustrative purposes only. Room sizes shown are between arrow points as indicated on plan. The dimensions have tolerances of + or -50mm and should not be used other than for general guidance. If specific dimensions are required, enquiries should be made to the sales consultant. The floor plans shown are not to scale. Measurements are based on the original drawings. Slight variations may occur during construction.