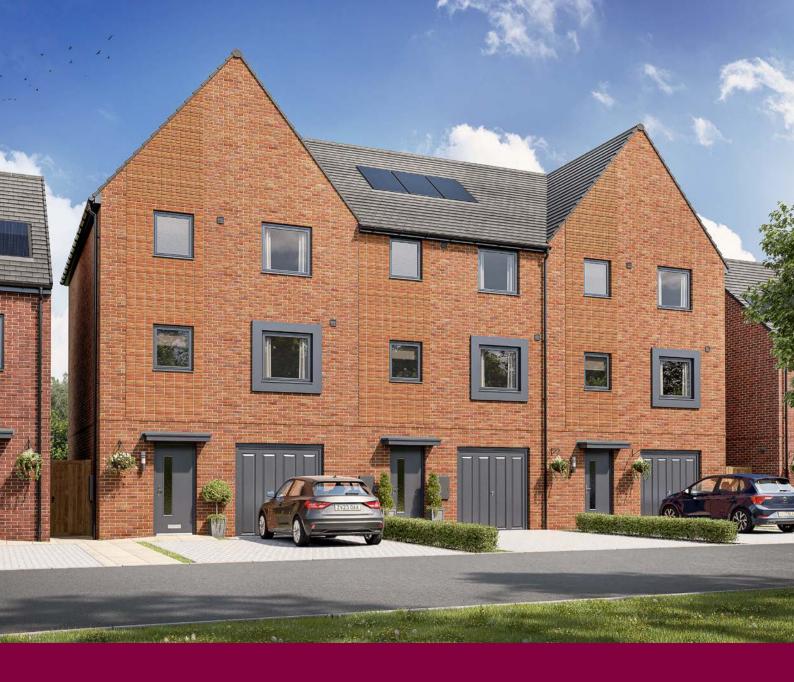

### The Elliot

3 bedroom home

- PV solar panels
- Electric vehicle charging point
- High quality insulation
- Low energy lighting
- Wildflower planting

### 3 bedroom home

| Ground     | floor         |         | metr    | es  | feet / inches      |
|------------|---------------|---------|---------|-----|--------------------|
| Kitchen    |               | 3       | .30 x 2 | .96 | 10'8"×9'7"         |
| Living / d | ining area    | 5       | .75 x 3 | .96 | 18'9" x 13'0"      |
| First floo | or            |         |         |     |                    |
| Bedroom    |               | 3       | 43 x 3  | 06  | 11'3" x 10'0"      |
| Bedroom    | _             | _       | .20 x 2 |     | 10' 5" x 8' 5"     |
| Bedroom    | 13            | 3       | .02 x 2 | .00 | 9'9"×6'5"          |
| h          |               | hob     | ws      | was | hing machine space |
| ovn        |               | oven    | cup'd   |     | cupboard           |
| ffzs       | fridge freeze | r space | < ≻     |     | measuring points   |
| ds         | dishwashe     | r space |         |     |                    |