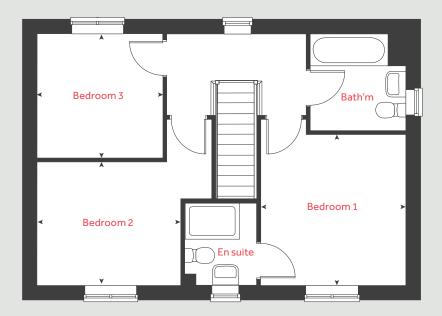

# The Foulston

4 bedroom home

| Ground flo  | oor                 | metre     | es feet / inches      |
|-------------|---------------------|-----------|-----------------------|
| Kitchen / d | ining area 5        | .32 x 2.6 | 58 17′ 5″ × 8′ 8″     |
| First floor |                     |           |                       |
| Living roon | n 5.                | 32 x 3 5  | 2 17'5"×11'7"         |
| Bedroom 3   |                     | 11 × 3.0  |                       |
|             |                     |           |                       |
| Second flo  | oor                 |           |                       |
| Bedroom 1   | . 4.3               | 22 × 4.0  | 2 13′ 10″ x 13′ 2″    |
| Bedroom 2   | 4.                  | 72 x 2.6  | 2 15′ 6″ × 8′ 7″      |
| Bedroom 4   | 3.                  | 62 x 2.6  | 2 11′ 10″ × 8′ 7″     |
| h           | hob                 | ws        | washing machine space |
| ovn         | oven                | cup'd     | cupboard              |
| ffzs f      | ridge freezer space | W         | wardrobe              |
| ds          | dishwasher space    | < ≻       | measuring points      |