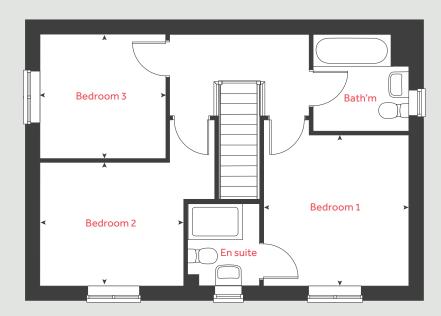

### 2 bedroom home

| Ground f    | loor           |       | metre    | es     | feet / inches    |
|-------------|----------------|-------|----------|--------|------------------|
| Kitchen / d | dining area    | 4.    | 08 x 3.  | 15     | 13′ 4″ × 10′ 3″  |
| Living roo  | m              | 4.    | 08 x 3.  | 68     | 13′ 4″ × 12′ 1″  |
|             |                |       |          |        |                  |
|             |                |       |          |        |                  |
| First floo  | r              |       |          |        |                  |
| Bedroom     | 1              | 4.0   | 08 x 3.1 | 5      | 13′ 4″ × 10′ 3″  |
| Bedroom     | 2              | 4.0   | 08 x 2.6 | 8      | 13'4"×8'8        |
| "           |                |       |          |        |                  |
| h           |                | hob   | ws       | washin | g machine space  |
| ovn         |                | oven  | cup'd    |        | cupboard         |
| ffzs        | fridge freezer | space | < ≻      |        | measuring points |
| ds          | dishwasher     | space |          |        |                  |

### The Hardwick | Little Glen |

The floorplan has been produced for illustrative purposes only. Room sizes shown are between arrow points as indicated on plan. The dimensions have tolerances of + or -50mm and should not be used other than for general guidance. If specific dimensions are required, enquiries should be made to the sales consultant. The floor plans shown are not to scale. Measurements are based on the original drawings. Slight variations may occur during construction.