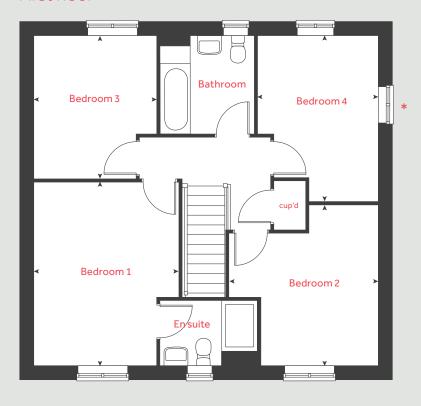

### 2 bedroom home

| Ground f    | loor           |       | metre    | es     | feet / inches    |
|-------------|----------------|-------|----------|--------|------------------|
| Kitchen / d | dining area    | 4.    | 08 x 3.  | 15     | 13′ 4″ × 10′ 3″  |
| Living roo  | m              | 4.    | 08 x 3.  | 68     | 13′ 4″ × 12′ 1″  |
|             |                |       |          |        |                  |
|             |                |       |          |        |                  |
| First floo  | r              |       |          |        |                  |
| Bedroom     | 1              | 4.0   | 08 x 3.1 | 5      | 13′ 4″ × 10′ 3″  |
| Bedroom     | 2              | 4.0   | 08 x 2.6 | 8      | 13'4"×8'8        |
| "           |                |       |          |        |                  |
| h           |                | hob   | ws       | washin | g machine space  |
| ovn         |                | oven  | cup'd    |        | cupboard         |
| ffzs        | fridge freezer | space | < ≻      |        | measuring points |
| ds          | dishwasher     | space |          |        |                  |

### The Hardwick | Little Glen |

The floorplan has been produced for illustrative purposes only. Room sizes shown are between arrow points as indicated on plan. The dimensions have tolerances of + or -50mm and should not be used other than for general guidance. If specific dimensions are required, enquiries should be made to the sales consultant. The floor plans shown are not to scale. Measurements are based on the original drawings. Slight variations may occur during construction.