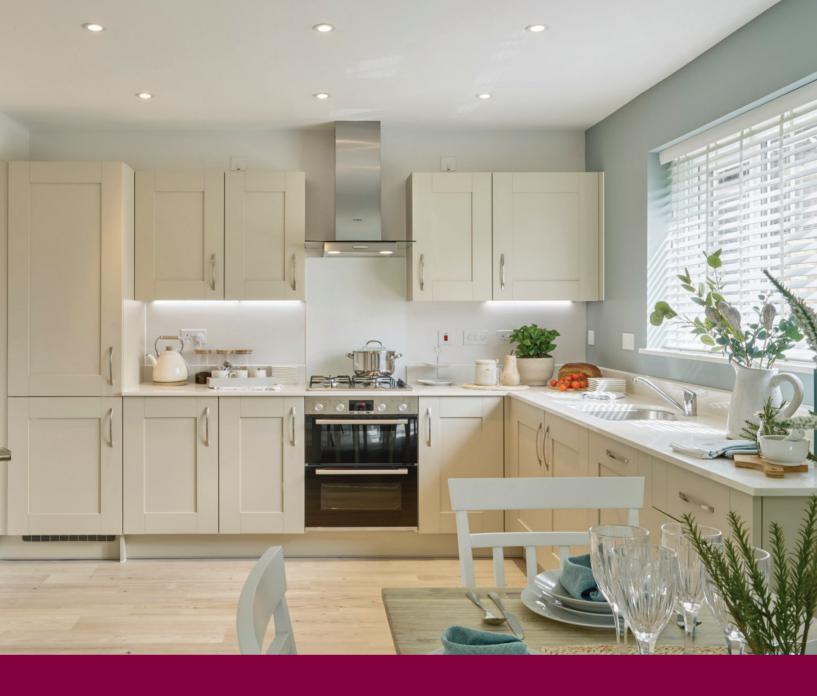

# Personalise your new home with upgrades and extras from our **Enhance** range, where the choice is yours

There's nothing more exciting than reserving your dream new Linden home, with **Enhance** there is even more reason to look forward to moving day.

**Enhance** offers you the chance to personalise your new home with a wide range of options and upgrades available. It suits your needs and wants perfectly and moving day can't come quick enough!

From customising your kitchen with stylish cupboards and worktops to having the latest modern appliances.

Choose your tiles in the bathroom or complete your bedroom with fitted wardrobes. Whatever your style, it's your canvas to make your own and allow your personality to sing.

The best thing is that you don't have to decide all this at the time of reserving - you can think about how you want your new home to look in the comfort of your current home.