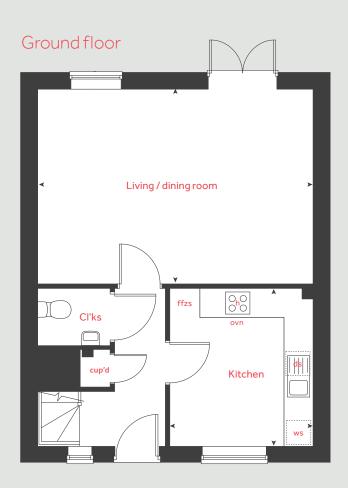

### The Foulston

4 bedroom home

- PV solar panels
- Electric vehicle charging point
- High quality insulation
- Low energy lighting
- Wildflower planting

# The Foulston

4 bedroom home

| Ground flo  | oor                 | metre     | es feet / inches      |
|-------------|---------------------|-----------|-----------------------|
| Kitchen / d | ining area 5        | .32 x 2.6 | 58 17′ 5″ × 8′ 8″     |
| First floor |                     |           |                       |
| Living roon | n 5.                | 32 x 3 5  | 2 17'5"×11'7"         |
| Bedroom 3   |                     | 11 × 3.0  |                       |
|             |                     |           |                       |
| Second flo  | oor                 |           |                       |
| Bedroom 1   | . 4.3               | 22 × 4.0  | 2 13′ 10″ x 13′ 2″    |
| Bedroom 2   | 4.                  | 72 x 2.6  | 2 15′ 6″ × 8′ 7″      |
| Bedroom 4   | 3.                  | 62 x 2.6  | 2 11′ 10″ × 8′ 7″     |
| h           | hob                 | ws        | washing machine space |
| ovn         | oven                | cup'd     | cupboard              |
| ffzs f      | ridge freezer space | W         | wardrobe              |
| ds          | dishwasher space    | < ≻       | measuring points      |