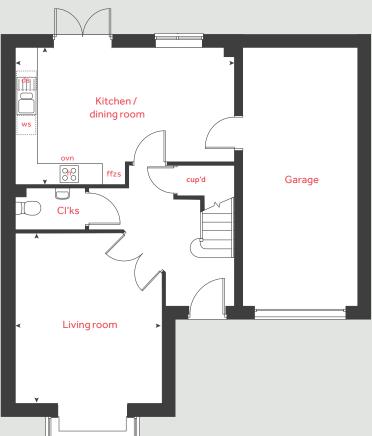

### The Foulston

4 bedroom home

- PV solar panels
- Electric vehicle charging point
- High quality insulation
- Low energy lighting
- Wildflower planting

# The Foulston

4 bedroom home

| Ground flo  | oor                 | metre     | es feet / inches      |
|-------------|---------------------|-----------|-----------------------|
| Kitchen / d | ining area 5        | .32 x 2.6 | 58 17′ 5″ × 8′ 8″     |
| First floor |                     |           |                       |
| Living roon | n 5.                | 32 x 3 5  | 2 17'5"×11'7"         |
| Bedroom 3   |                     | 11 × 3.0  |                       |
|             |                     |           |                       |
| Second flo  | oor                 |           |                       |
| Bedroom 1   | . 4.3               | 22 × 4.0  | 2 13′ 10″ x 13′ 2″    |
| Bedroom 2   | 4.                  | 72 x 2.6  | 2 15′ 6″ × 8′ 7″      |
| Bedroom 4   | 3.                  | 62 x 2.6  | 2 11′ 10″ × 8′ 7″     |
| h           | hob                 | ws        | washing machine space |
| ovn         | oven                | cup'd     | cupboard              |
| ffzs f      | ridge freezer space | W         | wardrobe              |
| ds          | dishwasher space    | < ≻       | measuring points      |