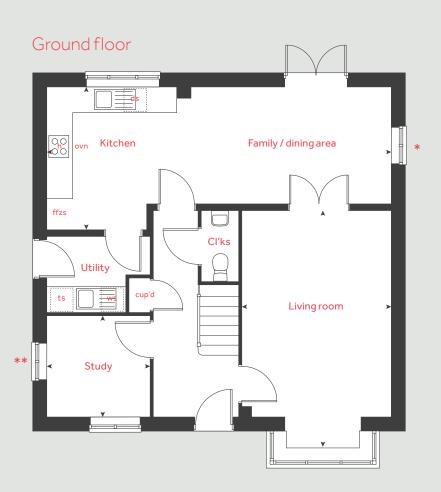

### 2 bedroom home

| Ground f    | loor           |       | metre    | es     | feet / inches    |
|-------------|----------------|-------|----------|--------|------------------|
| Kitchen / d | dining area    | 4.    | 08 x 3.  | 15     | 13′ 4″ × 10′ 3″  |
| Living roo  | m              | 4.    | 08 x 3.  | 68     | 13′ 4″ × 12′ 1″  |
|             |                |       |          |        |                  |
|             |                |       |          |        |                  |
| First floo  | r              |       |          |        |                  |
| Bedroom     | 1              | 4.0   | 08 x 3.1 | 5      | 13′ 4″ × 10′ 3″  |
| Bedroom     | 2              | 4.0   | 08 x 2.6 | 8      | 13'4"×8'8        |
| "           |                |       |          |        |                  |
| h           |                | hob   | ws       | washin | g machine space  |
| ovn         |                | oven  | cup'd    |        | cupboard         |
| ffzs        | fridge freezer | space | < ≻      |        | measuring points |
| ds          | dishwasher     | space |          |        |                  |

### The Hardwick | Little Glen |

The floorplan has been produced for illustrative purposes only. Room sizes shown are between arrow points as indicated on plan. The dimensions have tolerances of + or -50mm and should not be used other than for general guidance. If specific dimensions are required, enquiries should be made to the sales consultant. The floor plans shown are not to scale. Measurements are based on the original drawings. Slight variations may occur during construction.