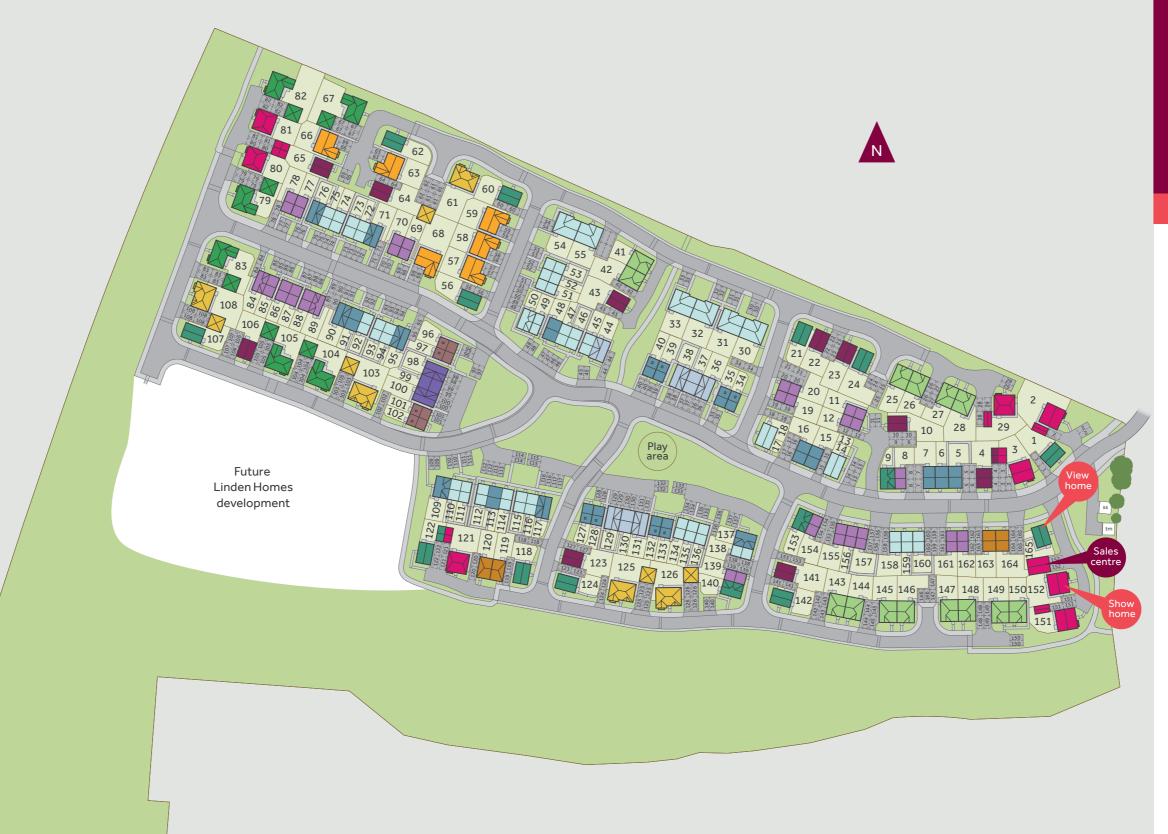

### Development plan

### Pre-sold homes

- 2 bedroom homes
- 3 bedroom homes
- 4 bedroom homes
- ss substation
- tm telecom mast

This plan has been produced for home identification purposes only and is not to scale. The development layout, landscaping and tenure of all dwellings may be subject to change throughout the course of the development. Finishes and materials may vary from those shown on the plan. Please check the details of your chosen plot and housetype with the sales consultant. Development layout plan correct at time of production.