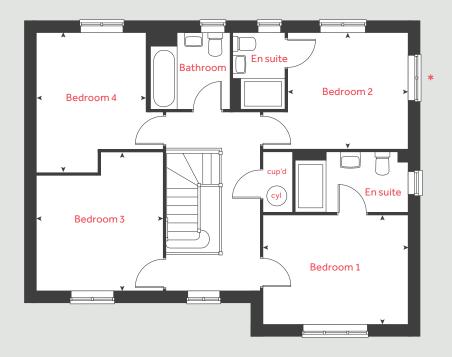

may vary on individual plots and homes may be built in either detached or attached styles depending on the development layout. Exact specifications, window styles and whether a property is left or right-handed may differ from plot to plot. Please speak to our sales consultant for specific plot details.

Please note, solar panels are provided with each home. Placement on the solar panels are dependent on the roof design and plot position.

Produced by Vistry Group Design Studio.

When you have finished with this leaflet please recycle it. DS09074 / 10.24





### The Cottingham

4 bedroom home

- PV solar panels
- Electric vehicle charging point
- High quality insulation
- Low energy lighting
- Wildflower planting

### Little Glen

Cork Lane, Glen Parva, Leicester LE2 9JR | 01162 179893







# The Cottingham

4 bedroom home

| Ground floor Kitchen / dining / family area Living room Study |                     |          | 4.20 | feet / inches<br>32'8" × 10'1"<br>17'2" × 13'8"<br>7'3" × 6'9" |
|---------------------------------------------------------------|---------------------|----------|------|----------------------------------------------------------------|
|                                                               |                     |          |      |                                                                |
| First floor                                                   |                     |          |      |                                                                |
| Bedroom 1                                                     |