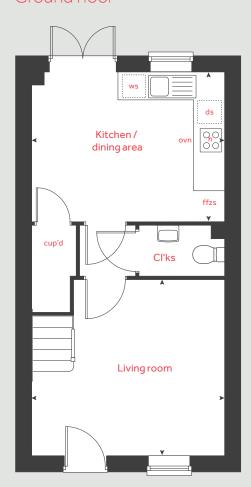

### Ground floor

# The Hardwick

### 2 bedroom home

| Ground f    | loor           |       | metre    | es     | feet / inches    |
|-------------|----------------|-------|----------|--------|------------------|
| Kitchen / d | dining area    | 4.    | 08 x 3.  | 15     | 13′ 4″ × 10′ 3″  |
| Living roo  | m              | 4.    | 08 x 3.  | 68     | 13′ 4″ × 12′ 1″  |
|             |                |       |          |        |                  |
|             |                |       |          |        |                  |
| First floo  | r              |       |          |        |                  |
| Bedroom     | 1              | 4.0   | 08 x 3.1 | 5      | 13′ 4″ × 10′ 3″  |
| Bedroom     | 2              | 4.0   | 08 x 2.6 | 8      | 13'4"×8'8        |
| "           |                |       |          |        |                  |
| h           |                | hob   | ws       | washin | g machine space  |
| ovn         |                | oven  | cup'd    |        | cupboard         |
| ffzs        | fridge freezer | space | < ≻      |        | measuring points |
| ds          | dishwasher     | space |          |        |                  |

### The Hardwick | Little Glen |

The floorplan has been produced for illustrative purposes only. Room sizes shown are between arrow points as indicated on plan. The dimensions have tolerances of + or -50mm and should not be used other than for general guidance. If specific dimensions are required, enquiries should be made to the sales consultant. The floor plans shown are not to scale. Measurements are based on the original drawings. Slight variations may occur during construction.