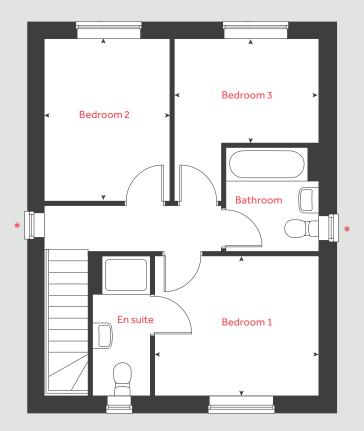

### The Foulston

4 bedroom home

- PV solar panels
- Electric vehicle charging point
- High quality insulation
- Low energy lighting
- Wildflower planting

# The Foulston

4 bedroom home

| Ground flo  | oor                 | metre     | es feet / inches      |
|-------------|---------------------|-----------|-----------------------|
| Kitchen / d | ining area 5        | .32 x 2.6 | 58 17′ 5″ × 8′ 8″     |
| First floor |                     |           |                       |
| Living roon | n 5.                | 32 x 3 5  | 2 17'5"×11'7"         |
| Bedroom 3   |                     | 11 × 3.0  |                       |
|             |                     |           |                       |
| Second flo  | oor                 |           |                       |
| Bedroom 1   | . 4.3               | 22 × 4.0  | 2 13′ 10″ x 13′ 2″    |
| Bedroom 2   | 4.                  | 72 x 2.6  | 2 15′ 6″ × 8′ 7″      |
| Bedroom 4   | 3.                  | 62 x 2.6  | 2 11′ 10″ × 8′ 7″     |
| h           | hob                 | ws        | washing machine space |
| ovn         | oven                | cup'd     | cupboard              |
| ffzs f      | ridge freezer space | W         | wardrobe              |
| ds          | dishwasher space    | < ≻       | measuring points      |