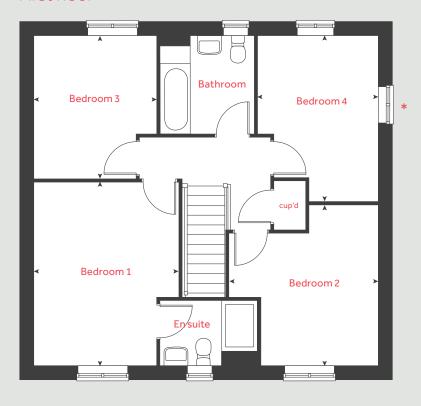

### Ground floor

# The Hardwick

### 2 bedroom home

| Ground f    | loor           |       | metre    | es     | feet / inches    |
|-------------|----------------|-------|----------|--------|------------------|
| Kitchen / d | dining area    | 4.    | 08 x 3.  | 15     | 13′ 4″ × 10′ 3″  |
| Living roo  | m              | 4.    | 08 x 3.  | 68     | 13′ 4″ × 12′ 1″  |
|             |                |       |          |        |                  |
|             |                |       |          |        |                  |
| First floo  | r              |       |          |        |                  |
| Bedroom     | 1              | 4.0   | 08 x 3.1 | 5      | 13′ 4″ × 10′ 3″  |
| Bedroom     | 2              | 4.0   | 08 x 2.6 | 8      | 13'4"×8'8        |
| "           |                |       |          |        |                  |
| h           |                | hob   | ws       | washin | g machine space  |
| ovn         |                | oven  | cup'd    |        | cupboard         |
| ffzs        | fridge freezer | space | < ≻      |        | measuring points |
| ds          | dishwasher     | space |          |        |                  |

### The Hardwick | Little Glen |

The floorplan has been produced for illustrative purposes only. Room sizes shown are between arrow points as indicated on plan. The dimensions have tolerances of + or -50mm and should not be used other than for general guidance. If specific dimensions are required, enquiries should be made to the sales consultant. The floor plans shown are not to scale. Measurements are based on the original drawings. Slight variations may occur during construction.