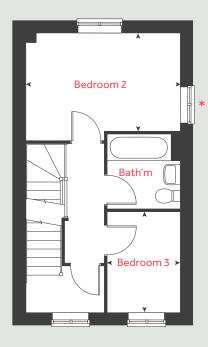

# The Hardwick

### 2 bedroom home

| Ground f    | loor           |       | metre    | es     | feet / inches    |
|-------------|----------------|-------|----------|--------|------------------|
| Kitchen / d | dining area    | 4.    | 08 x 3.  | 15     | 13′ 4″ × 10′ 3″  |
| Living roo  | m              | 4.    | 08 x 3.  | 68     | 13′ 4″ × 12′ 1″  |
|             |                |       |          |        |                  |
|             |                |       |          |        |                  |
| First floo  | r              |       |          |        |                  |
| Bedroom     | 1              | 4.0   | 08 x 3.1 | 5      | 13′ 4″ × 10′ 3″  |
| Bedroom     | 2              | 4.0   | 08 x 2.6 | 8      | 13'4"×8'8        |
| "           |                |       |          |        |                  |
| h           |                | hob   | ws       | washin | g machine space  |
| ovn         |                | oven  | cup'd    |        | cupboard         |
| ffzs        | fridge freezer | space | < ≻      |        | measuring points |
| ds          | dishwasher     | space |          |        |                  |

### The Hardwick | Little Glen |

The floorplan has been produced for illustrative purposes only. Room sizes shown are between arrow points as indicated on plan. The dimensions have tolerances of + or -50mm and should not be used other than for general guidance. If specific dimensions are required, enquiries should be made to the sales consultant. The floor plans shown are not to scale. Measurements are based on the original drawings. Slight variations may occur during construction.