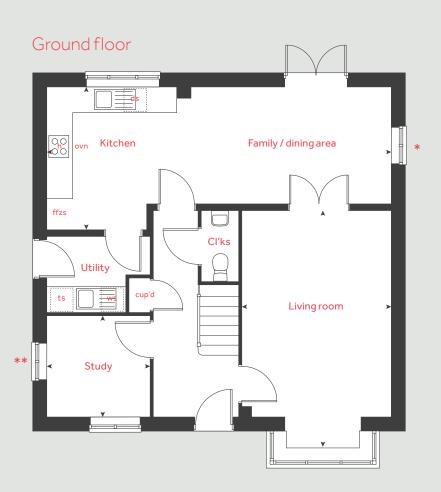

### Ground floor

# The Hardwick

### 2 bedroom home

| Ground f    | loor           |       | metre    | es     | feet / inches    |
|-------------|----------------|-------|----------|--------|------------------|
| Kitchen / d | dining area    | 4.    | 08 x 3.  | 15     | 13′ 4″ × 10′ 3″  |
| Living roo  | m              | 4.    | 08 x 3.  | 68     | 13′ 4″ × 12′ 1″  |
|             |                |       |          |        |                  |
|             |                |       |          |        |                  |
| First floo  | r              |       |          |        |                  |
| Bedroom     | 1              | 4.0   | 08 x 3.1 | 5      | 13′ 4″ × 10′ 3″  |
| Bedroom     | 2              | 4.0   | 08 x 2.6 | 8      | 13'4"×8'8        |
| "           |                |       |          |        |                  |
| h           |                | hob   | ws       | washin | g machine space  |
| ovn         |                | oven  | cup'd    |        | cupboard         |
| ffzs        | fridge freezer | space | < ≻      |        | measuring points |
| ds          | dishwasher     | space |          |        |                  |

### The Hardwick | Little Glen |

The floorplan has been produced for illustrative purposes only. Room sizes shown are between arrow points as indicated on plan. The dimensions have tolerances of + or -50mm and should not be used other than for general guidance. If specific dimensions are required, enquiries should be made to the sales consultant. The floor plans shown are not to scale. Measurements are based on the original drawings. Slight variations may occur during construction.