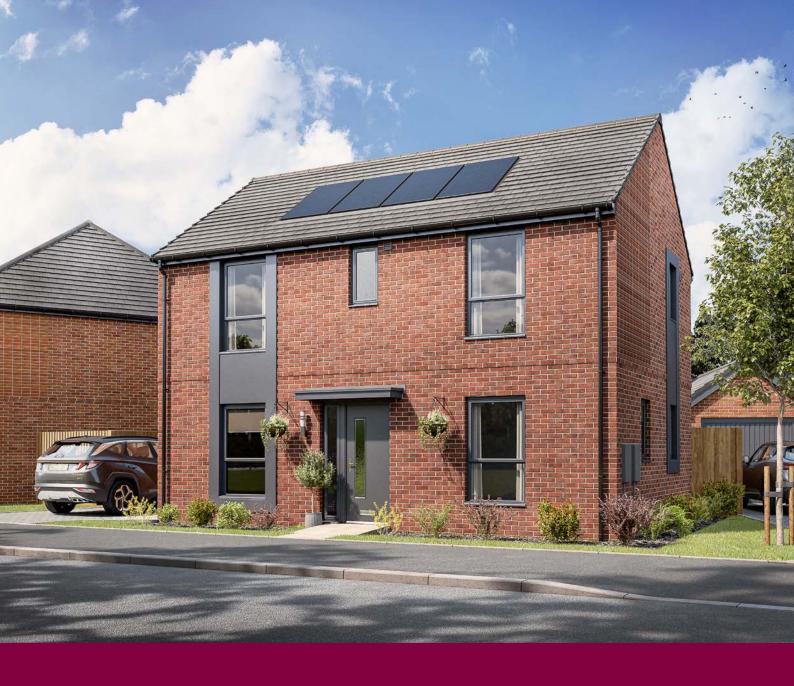

### The Foulston

4 bedroom home

- PV solar panels
- Electric vehicle charging point
- High quality insulation
- Low energy lighting
- Wildflower planting

# The Foulston

4 bedroom home

| Ground flo  | oor                 | metre     | es feet / inches      |
|-------------|---------------------|-----------|-----------------------|
| Kitchen / d | ining area 5        | .32 x 2.6 | 58 17′ 5″ × 8′ 8″     |
| First floor |                     |           |                       |
| Living roon | n 5.                | 32 x 3 5  | 2 17'5"×11'7"         |
| Bedroom 3   |                     | 11 × 3.0  |                       |
|             |                     |           |                       |
| Second flo  | oor                 |           |                       |
| Bedroom 1   | . 4.3               | 22 × 4.0  | 2 13′ 10″ x 13′ 2″    |
| Bedroom 2   | 4.                  | 72 x 2.6  | 2 15′ 6″ × 8′ 7″      |
| Bedroom 4   | 3.                  | 62 x 2.6  | 2 11′ 10″ × 8′ 7″     |
| h           | hob                 | ws        | washing machine space |
| ovn         | oven                | cup'd     | cupboard              |
| ffzs f      | ridge freezer space | W         | wardrobe              |
| ds          | dishwasher space    | < ≻       | measuring points      |