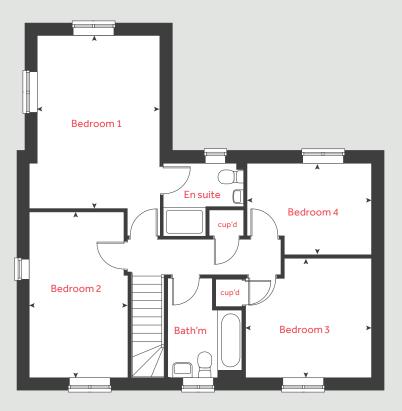

### The Grainger

4 bedroom home

- PV solar panels
- Electric vehicle charging point
- High quality insulation
- Low energy lighting
- Wildflower planting

### The Grainger

4 bedroom home

| Ground floo<br>Kitchen / dia<br>Living room | ning room        | 5.85 x 3 |       | feet / inches<br>19' 2" × 11' 8"<br>14' 5" × 12' 10" |
|---------------------------------------------|------------------|----------|-------|------------------------------------------------------|
|                                             |                  |          |       |                                                      |
| First floor                                 |                  |          |       |                                                      |
| Bedroom 1                                   |                  | 4.01 x 3 | 3.90  | 13' 2" x 12' 10"                                     |
| Bedroom 2                                   |                  | 3.69 x 3 | 3.58  | 12′ 10″ x 11′ 8″                                     |
| Bedroom 3                                   |                  | 3.64 x 3 | 3.14  | 12'0" × 10'3"                                        |
| Bedroom 4                                   |                  | 3.79 x 3 | 5.11  | 12′5″×10′3″                                          |
|                                             |                  |          |       |                                                      |
| h                                           | hob              | ws       | washi | ing machine space                                    |
| ovn                                         | oven             | cup'd    |       | cupboard                                             |
| ffzr                                        | fridge freezer   | < ≻      |       | measuring points                                     |
| ds                                          | dishwasher space |          |       |                                                      |