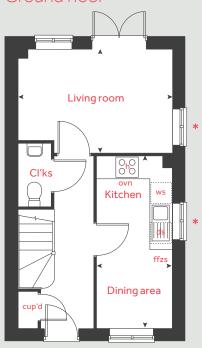

### Ground floor

# The Hardwick

### 2 bedroom home

| Ground f    | loor           |       | metre    | es     | feet / inches    |
|-------------|----------------|-------|----------|--------|------------------|
| Kitchen / d | dining area    | 4.    | 08 x 3.  | 15     | 13′ 4″ × 10′ 3″  |
| Living roo  | m              | 4.    | 08 x 3.  | 68     | 13′ 4″ × 12′ 1″  |
|             |                |       |          |        |                  |
|             |                |       |          |        |                  |
| First floo  | r              |       |          |        |                  |
| Bedroom     | 1              | 4.0   | 08 x 3.1 | 5      | 13′ 4″ × 10′ 3″  |
| Bedroom     | 2              | 4.0   | 08 x 2.6 | 8      | 13'4"×8'8        |
| "           |                |       |          |        |                  |
| h           |                | hob   | ws       | washin | g machine space  |
| ovn         |                | oven  | cup'd    |        | cupboard         |
| ffzs        | fridge freezer | space | < ≻      |        | measuring points |
| ds          | dishwasher     | space |          |        |                  |

### The Hardwick | Little Glen |

The floorplan has been produced for illustrative purposes only. Room sizes shown are between arrow points as indicated on plan. The dimensions have tolerances of + or -50mm and should not be used other than for general guidance. If specific dimensions are required, enquiries should be made to the sales consultant. The floor plans shown are not to scale. Measurements are based on the original drawings. Slight variations may occur during construction.