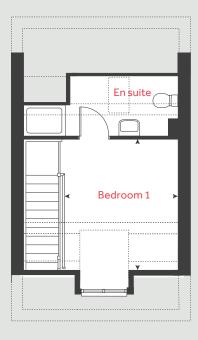

# The Hardwick

### 2 bedroom home

| Ground f    | loor           |       | metre    | es     | feet / inches    |
|-------------|----------------|-------|----------|--------|------------------|
| Kitchen / d | dining area    | 4.    | 08 x 3.  | 15     | 13′ 4″ × 10′ 3″  |
| Living roo  | m              | 4.    | 08 x 3.  | 68     | 13′ 4″ × 12′ 1″  |
|             |                |       |          |        |                  |
|             |                |       |          |        |                  |
| First floo  | r              |       |          |        |                  |
| Bedroom     | 1              | 4.0   | 08 x 3.1 | 5      | 13′ 4″ × 10′ 3″  |
| Bedroom     | 2              | 4.0   | 08 x 2.6 | 8      | 13'4"×8'8        |
| "           |                |       |          |        |                  |
| h           |                | hob   | ws       | washin | g machine space  |
| ovn         |                | oven  | cup'd    |        | cupboard         |
| ffzs        | fridge freezer | space | < ≻      |        | measuring points |
| ds          | dishwasher     | space |          |        |                  |

### The Hardwick | Little Glen |

The floorplan has been produced for illustrative purposes only. Room sizes shown are between arrow points as indicated on plan. The dimensions have tolerances of + or -50mm and should not be used other than for general guidance. If specific dimensions are required, enquiries should be made to the sales consultant. The floor plans shown are not to scale. Measurements are based on the original drawings. Slight variations may occur during construction.