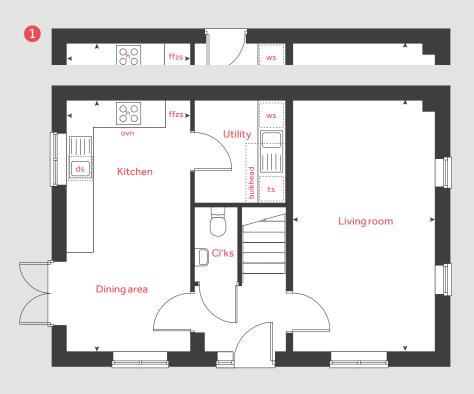

# The Foulston

4 bedroom home

| Ground flo  | oor                 | metre     | es feet / inches      |
|-------------|---------------------|-----------|-----------------------|
| Kitchen / d | ining area 5        | .32 x 2.6 | 58 17′ 5″ × 8′ 8″     |
| First floor |                     |           |                       |
| Living roon | n 5.                | 32 x 3 5  | 2 17'5"×11'7"         |
| Bedroom 3   |                     | 11 × 3.0  |                       |
|             |                     |           |                       |
| Second flo  | oor                 |           |                       |
| Bedroom 1   | . 4.3               | 22 × 4.0  | 2 13′ 10″ x 13′ 2″    |
| Bedroom 2   | 4.                  | 72 x 2.6  | 2 15′ 6″ × 8′ 7″      |
| Bedroom 4   | 3.                  | 62 x 2.6  | 2 11′ 10″ × 8′ 7″     |
| h           | hob                 | ws        | washing machine space |
| ovn         | oven                | cup'd     | cupboard              |
| ffzs f      | ridge freezer space | W         | wardrobe              |
| ds          | dishwasher space    | < ≻       | measuring points      |

### The Foulston | Little Glen |

The floorplan has been produced for illustrative purposes only. Room sizes shown are between arrow points as indicated on plan. The dimensions have tolerances of + or -50mm and should not be used other than for general guidance. If specific dimensions are required, enquiries should be made to the sales consultant. The floor plans shown are not to scale. Measurements are based on the original drawings. Slight variations may occur during construction.