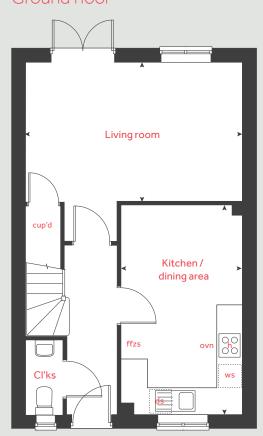

### Ground floor

### 2 bedroom home

| Ground f    | loor           |       | metre    | es     | feet / inches    |
|-------------|----------------|-------|----------|--------|------------------|
| Kitchen / d | dining area    | 4.    | 08 x 3.  | 15     | 13′ 4″ × 10′ 3″  |
| Living roo  | m              | 4.    | 08 x 3.  | 68     | 13′ 4″ × 12′ 1″  |
|             |                |       |          |        |                  |
|             |                |       |          |        |                  |
| First floo  | r              |       |          |        |                  |
| Bedroom     | 1              | 4.0   | 08 x 3.1 | 5      | 13′ 4″ × 10′ 3″  |
| Bedroom     | 2              | 4.0   | 08 x 2.6 | 8      | 13'4"×8'8        |
| "           |                |       |          |        |                  |
| h           |                | hob   | ws       | washin | g machine space  |
| ovn         |                | oven  | cup'd    |        | cupboard         |
| ffzs        | fridge freezer | space | < ≻      |        | measuring points |
| ds          | dishwasher     | space |          |        |                  |

### The Hardwick | Little Glen |

The floorplan has been produced for illustrative purposes only. Room sizes shown are between arrow points as indicated on plan. The dimensions have tolerances of + or -50mm and should not be used other than for general guidance. If specific dimensions are required, enquiries should be made to the sales consultant. The floor plans shown are not to scale. Measurements are based on the original drawings. Slight variations may occur during construction.