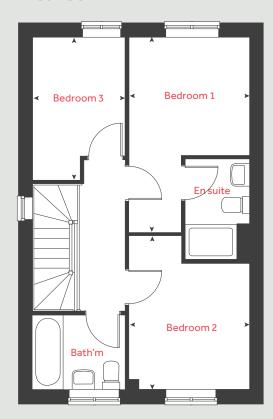

### The Grainger

4 bedroom home

- PV solar panels
- Electric vehicle charging point
- High quality insulation
- Low energy lighting
- Wildflower planting

### The Grainger

4 bedroom home

| Ground floo<br>Kitchen / dia<br>Living room | ning room        | 5.85 x 3 |       | feet / inches<br>19' 2" × 11' 8"<br>14' 5" × 12' 10" |
|---------------------------------------------|------------------|----------|-------|------------------------------------------------------|
|                                             |                  |          |       |                                                      |
| First floor                                 |                  |          |       |                                                      |
| Bedroom 1                                   |                  | 4.01 x 3 | 3.90  | 13' 2" x 12' 10"                                     |
| Bedroom 2                                   |                  | 3.69 x 3 | 3.58  | 12′ 10″ x 11′ 8″                                     |
| Bedroom 3                                   |                  | 3.64 x 3 | 3.14  | 12'0" × 10'3"                                        |
| Bedroom 4                                   |                  | 3.79 x 3 | 5.11  | 12′5″×10′3″                                          |
|                                             |                  |          |       |                                                      |
| h                                           | hob              | ws       | washi | ing machine space                                    |
| ovn                                         | oven             | cup'd    |       | cupboard                                             |
| ffzr                                        | fridge freezer   | < ≻      |       | measuring points                                     |
| ds                                          | dishwasher space |          |       |                                                      |