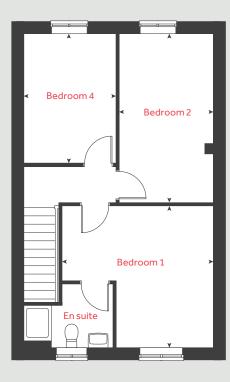

### 3 bedroom home

| Ground     | floor         |         | metr    | es  | feet / inches      |
|------------|---------------|---------|---------|-----|--------------------|
| Kitchen    |               | 3       | .30 x 2 | .96 | 10'8"×9'7"         |
| Living / d | ining area    | 5       | .75 x 3 | .96 | 18'9" x 13'0"      |
| First floo | or            |         |         |     |                    |
| Bedroom    |               | 3       | 43 x 3  | 06  | 11'3" x 10'0"      |
| Bedroom    | _             | _       | .20 x 2 |     | 10' 5" x 8' 5"     |
| Bedroom    | 13            | 3       | .02 x 2 | .00 | 9'9"×6'5"          |
| h          |               | hob     | ws      | was | hing machine space |
| ovn        |               | oven    | cup'd   |     | cupboard           |
| ffzs       | fridge freeze | r space | < ≻     |     | measuring points   |
| ds         | dishwashe     | r space |         |     |                    |