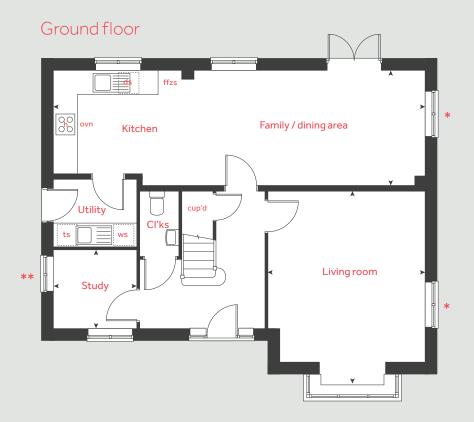

y vary on individual plots and homes may be built in either detached or attached styles depending on the development layout. Exact specifications, window styles and whether a property is left or right-handed may differ from plot to plot. Please speak to our sales consultant for specific plot details.

Please note, solar panels are provided with each home. Placement on the solar panels are dependent on the roof design and plot position.

Produced by Vistry Group Design Studio.

When you have finished with this leaflet please recycle it. DS09074 / 10.24





### The Cottingham

4 bedroom home

- PV solar panels
- Electric vehicle charging point
- High quality insulation
- Low energy lighting
- Wildflower planting

### Little Glen

Cork Lane, Glen Parva, Leicester LE2 9JR | 01162 179893







# The Cottingham

4 bedroom home

| Ground floor Kitchen / dining / family area Living room Study |                     |          | 4.20 | feet / inches<br>32'8" × 10'1"<br>17'2" × 13'8"<br>7'3" × 6'9" |
|---------------------------------------------------------------|---------------------|----------|------|----------------------------------------------------------------|
|                                                               |                     |          |      |                                                                |
| First floor                                                   |                     |          |      |                                                                |
| Bedroom 1                                                     |