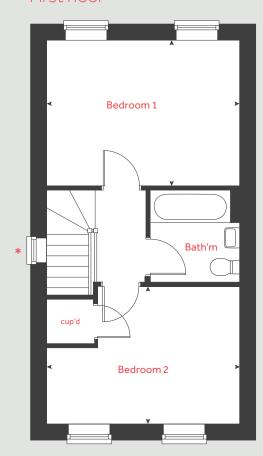

### Ground floor

# The Hardwick

### 2 bedroom home

| Ground f    | loor           |       | metre    | es     | feet / inches    |
|-------------|----------------|-------|----------|--------|------------------|
| Kitchen / d | dining area    | 4.    | 08 x 3.  | 15     | 13′ 4″ × 10′ 3″  |
| Living roo  | m              | 4.    | 08 x 3.  | 68     | 13′ 4″ × 12′ 1″  |
|             |                |       |          |        |                  |
|             |                |       |          |        |                  |
| First floo  | r              |       |          |        |                  |
| Bedroom     | 1              | 4.0   | 08 x 3.1 | 5      | 13′ 4″ × 10′ 3″  |
| Bedroom     | 2              | 4.0   | 08 x 2.6 | 8      | 13'4"×8'8        |
| "           |                |       |          |        |                  |
| h           |                | hob   | ws       | washin | g machine space  |
| ovn         |                | oven  | cup'd    |        | cupboard         |
| ffzs        | fridge freezer | space | < ≻      |        | measuring points |
| ds          | dishwasher     | space |          |        |                  |

### The Hardwick | Little Glen |

The floorplan has been produced for illustrative purposes only. Room sizes shown are between arrow points as indicated on plan. The dimensions have tolerances of + or -50mm and should not be used other than for general guidance. If specific dimensions are required, enquiries should be made to the sales consultant. The floor plans shown are not to scale. Measurements are based on the original drawings. Slight variations may occur during construction.