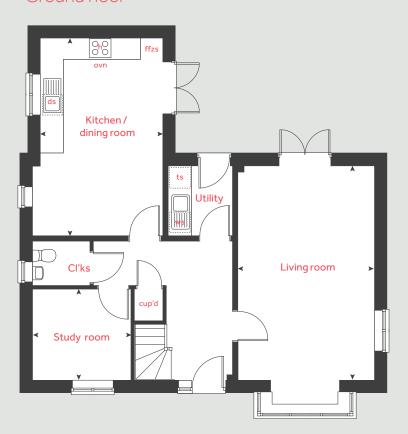

ecifications, window styles and whether a property is left or right-handed may differ from plot to plot. Please speak to our sales consultant for specific plot details.

\* Window to plots 58 & 63 are fixed and cannot be opened. Please see sales consultant for further details.

Please note, solar panels are provided with each home. Placement on the solar panels are dependent on the roof design and plot position.

Produced by Vistry Group Design Studio.

When you have finished with this leaflet please recycle it.  $DS09074\,/\,10.24$ 





### The Kempthorne

4 bedroom home

- PV solar panels
- Electric vehicle charging point
- High quality insulation
- Low energy lighting
- Wildflower planting

### Little Glen

Cork Lane, Glen Parva, Leicester LE2 9JR | 01162 179893





### Ground floor



# The Kempthorne

4 bedroom home

| Ground f   | loor                 | me       | tres      | feet/inches        |
|------------|----------------------|----------|-----------|--------------------|
| Kitchen /  | diningroom           | 5.57 x   | 3.45      | 18' 2" × 11' 3"    |
| Living roo | m                    | 6.04 x   | 3.85      | 19′ 10″ × 12′ 8″   |
| Study      |                      | 2.78 x   | 9′1″×8′5″ |                    |
|            |                      |          |           |                    |
|            |                      |          |           |                    |
| First floo | r                    |          |           |                    |
| Bedroom 1  |                      | 4.87 x 3 | 3.45      | 16'0"×11'3"        |
| Bedroom    | 2