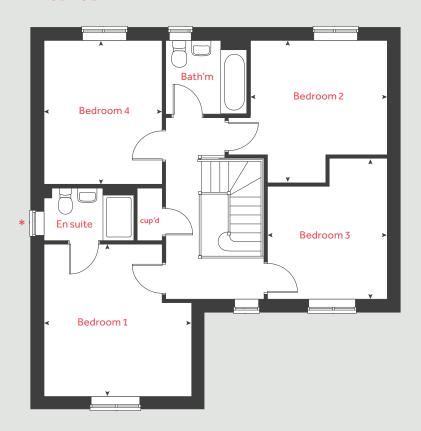

### The Foulston

4 bedroom home

- PV solar panels
- Electric vehicle charging point
- High quality insulation
- Low energy lighting
- Wildflower planting

# The Foulston

4 bedroom home

| Ground flo  | oor                 | metre     | es feet / inches      |
|-------------|---------------------|-----------|-----------------------|
| Kitchen / d | ining area 5        | .32 x 2.6 | 58 17′ 5″ × 8′ 8″     |
| First floor |                     |           |                       |
| Living roon | n 5.                | 32 x 3 5  | 2 17'5"×11'7"         |
| Bedroom 3   |                     | 11 × 3.0  |                       |
|             |                     |           |                       |
| Second flo  | oor                 |           |                       |
| Bedroom 1   | . 4.3               | 22 × 4.0  | 2 13′ 10″ x 13′ 2″    |
| Bedroom 2   | 4.                  | 72 x 2.6  | 2 15′ 6″ × 8′ 7″      |
| Bedroom 4   | 3.                  | 62 x 2.6  | 2 11′ 10″ × 8′ 7″     |
| h           | hob                 | ws        | washing machine space |
| ovn         | oven                | cup'd     | cupboard              |
| ffzs f      | ridge freezer space | W         | wardrobe              |
| ds          | dishwasher space    | < ≻       | measuring points      |