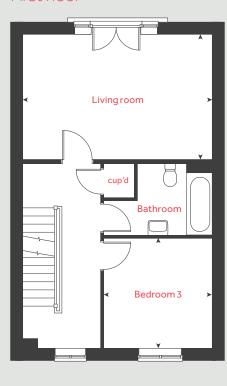

### Ground floor

# The Hardwick

### 2 bedroom home

| Ground f    | loor           |       | metre    | es     | feet / inches    |
|-------------|----------------|-------|----------|--------|------------------|
| Kitchen / d | dining area    | 4.    | 08 x 3.  | 15     | 13′ 4″ × 10′ 3″  |
| Living roo  | m              | 4.    | 08 x 3.  | 68     | 13′ 4″ × 12′ 1″  |
|             |                |       |          |        |                  |
|             |                |       |          |        |                  |
| First floo  | r              |       |          |        |                  |
| Bedroom     | 1              | 4.0   | 08 x 3.1 | 5      | 13′ 4″ × 10′ 3″  |
| Bedroom     | 2              | 4.0   | 08 x 2.6 | 8      | 13'4"×8'8        |
| "           |                |       |          |        |                  |
| h           |                | hob   | ws       | washin | g machine space  |
| ovn         |                | oven  | cup'd    |        | cupboard         |
| ffzs        | fridge freezer | space | < ≻      |        | measuring points |
| ds          | dishwasher     | space |          |        |                  |

### The Hardwick | Little Glen |

The floorplan has been produced for illustrative purposes only. Room sizes shown are between arrow points as indicated on plan. The dimensions have tolerances of + or -50mm and should not be used other than for general guidance. If specific dimensions are required, enquiries should be made to the sales consultant. The floor plans shown are not to scale. Measurements are based on the original drawings. Slight variations may occur during construction.