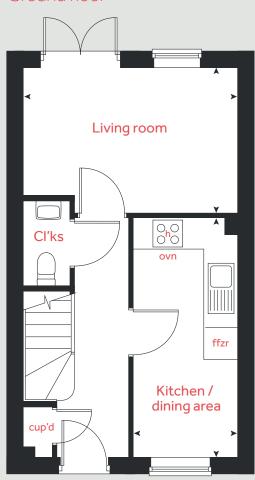

### The Harcourt

2 bedroom home

King Edward's Park
Morpeth NE61 2GJ | 01670 751 156

#### Ground floor

## The Harcourt

2 bedroom home

Homes 20, 24, 25, 26, 27, 55, 111, 112, 115, 116, 131, 132 & 147

#### Ground floor

Living room

4.11m x 2.77m 13'6" x 9'1"

Kitchen / dining area

4.59m x 2.01m 15'1" x 6'7"

#### First floor

Bedroom 1

4.08m x 2.86m 13'5" x 9'5"

Bedroom 2

4.11m x 2.43m 13'6" x 8'0"

Please note, floorplans and dimensions are taken from architectural drawings and are for guidance only. Dimensions stated are within a tolerance of plus or minus 50mm. Overall dimensions are usually stated and there may be projections into these. With our continual improvement policy we constantly review our designs and specification to ensure we deliver the best products to our customers. Computer generated images not to scale. Finishes and materials may vary and landscaping is illustrative only. Kitchen layouts are indicative only and may change. To confirm specific details on our homes please see our sales consultant.