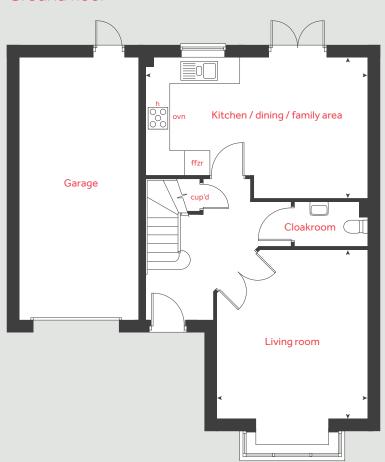

#### Ground floor

#### Ground floor

Living room

4.11m x 2.77m 13'6" x 9'1"

Kitchen / dining area

4.59m x 2.01m 15'1" x 6'7"

#### First floor

Bedroom 1

4.08m x 2.86m 13'5" x 9'5"

Bedroom 2

4.11m x 2.43m 13'6" x 8'0"

Please note, floorplans and dimensions are taken from architectural drawings and are for guidance only. Dimensions stated are within a tolerance of plus or minus 50mm. Overall dimensions are usually stated and there may be projections into these. With our continual improvement policy we constantly review our designs and specification to ensure we deliver the best products to our customers. Computer generated images not to scale. Finishes and materials may vary and landscaping is illustrative only. Kitchen layouts are indicative only and may change. To confirm specific details on our homes please see our sales consultant.