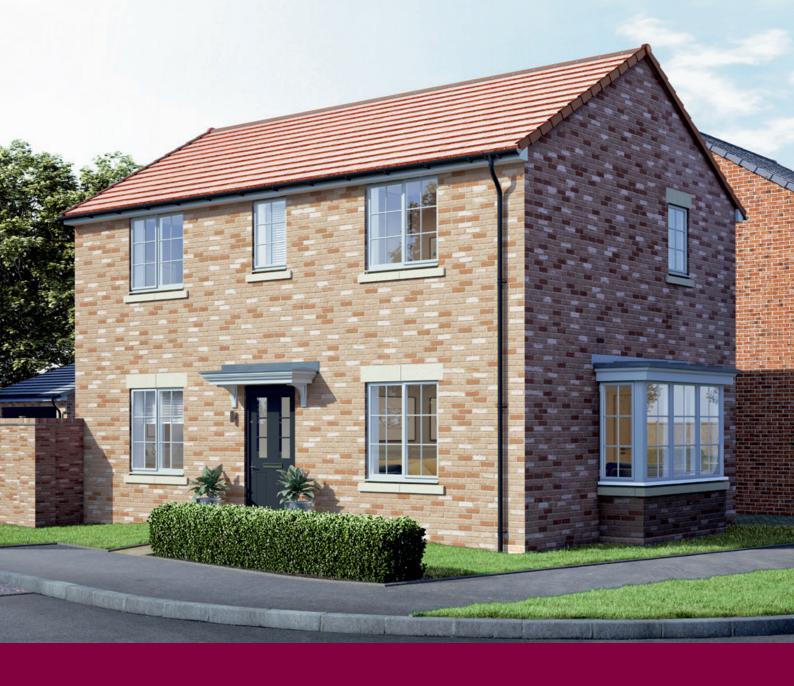

## The Grainger

4 bedroom home

King Edward's Park

Morpeth NE61 2GJ | **01670 751 156** 

#### Ground floor

# The Grainger

4 bedroom home

Homes 3, 11, 14, 30, 31, 33, 38, 41, 42, 49, 51, 64, 74, 76, 84, 87, 88, 90, 100, 101, 104, 106, 124, 125, 143, 152, 153 & 157

#### Ground floor

Living room

4.42m x 3.95m 14'6" x 13'0" Kitchen / dining / family area 5.84m x 3.65m 19'2" x 12'0"

#### First floor

Bedroom 1

4.05m x 3.95m 13'3" x 13'0"

Bedroom 2

3.73m x 3.63m 12'3" x 11'11"

Bedroom 3

3.68m x 3.20m 12'1" x 10'6"

Bedroom 4

3.83m x 3.14m 12'7" x 10'4"

 h
 hob
 ffzr integrated fridge freezer

 ovn
 oven
 ✓ ➤ measuring points

 cup'd
 cupboard

Please note, floorplans and dimensions are taken from architectural drawings and are for guidance only. Dimensions stated are within a tolerance of plus or minus 50mm. Overall dimensions are usually stated and there may be projections into these. With our continual improvement policy we constantly review our designs and specification to ensure we deliver the best products to our customers. Computer generated images not to scale. Finishes and materials may vary and landscaping is illustrative only. Kitchen layouts are indicative only and may change. To confirm specific details on our homes please see our sales consultant.