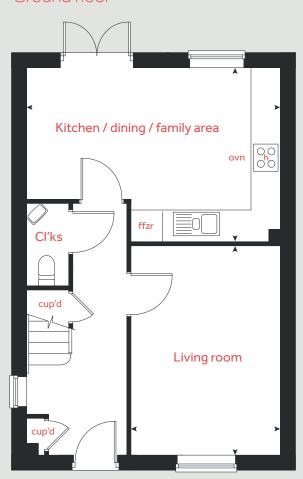

# The Mayfield

3 bedroom home

Homes 15, 16, 36, 37, 47, 48, 82, 83, 93, 94, 95, 96, 97, 98 & 110

#### Ground floor

Living room

4.35m x 3.10m 14'3" x 10'2" Kitchen / dining / family area 5.30m x 3.62m 17'5" x 11'11"