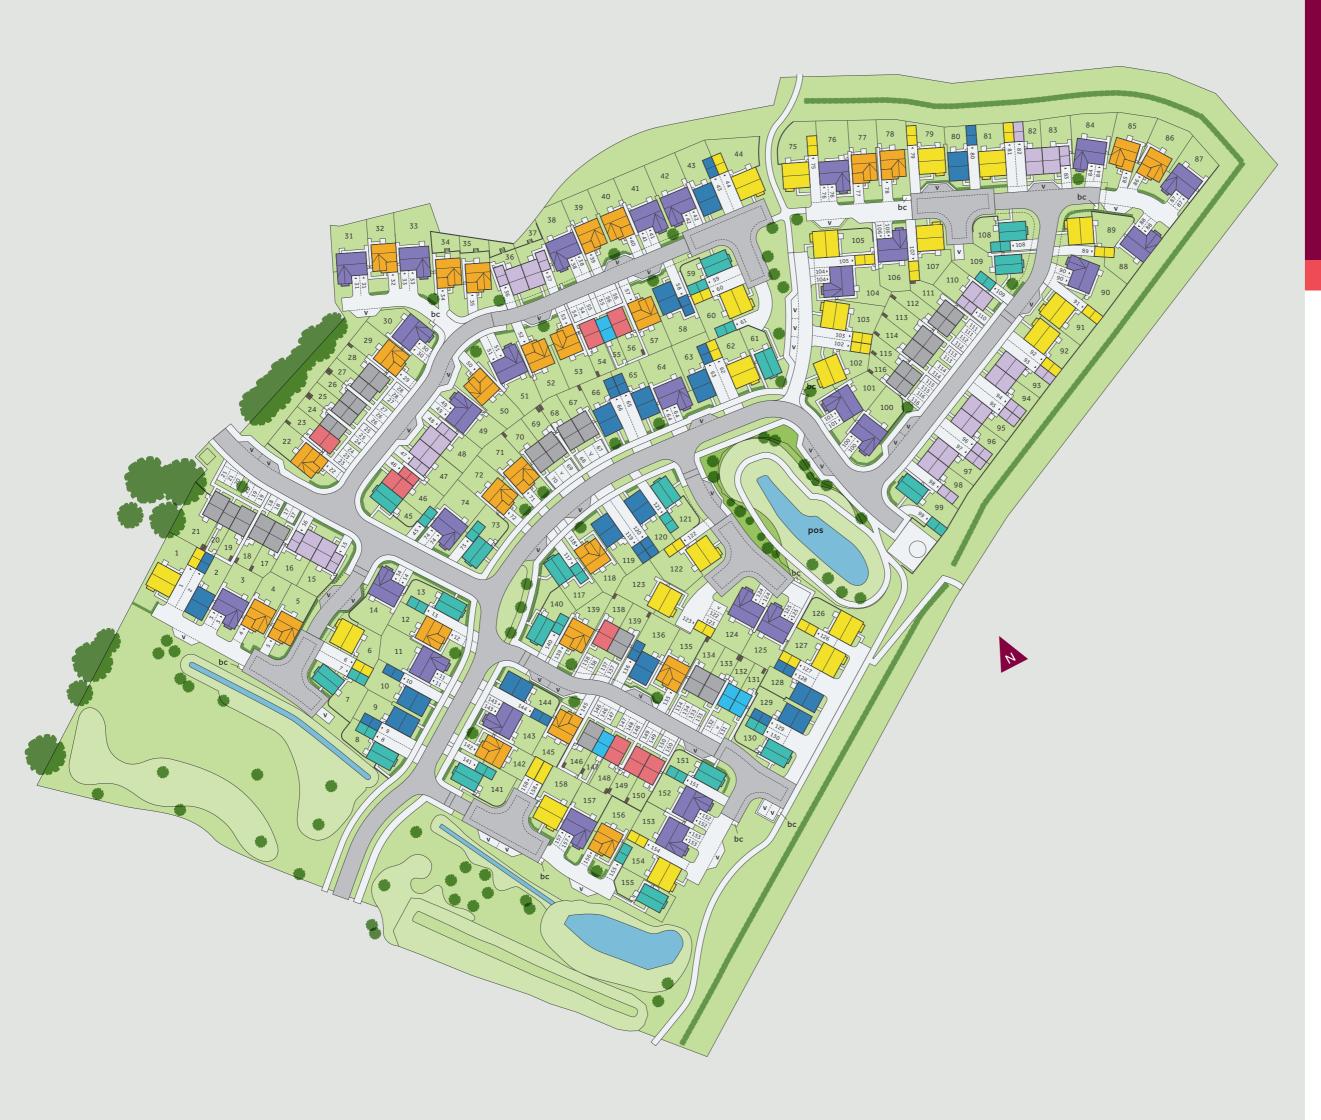

## King Edward's Park

Morpeth

Development layout

#### 4 bedroom home

- The Grainger
- The Mylne
- The Pembroke

#### 3 bedroom home

- The Eveleigh
- The Maddison
- The Mayfield
- The Mountford

#### 2 bedroom home

The Harcourt

#### Pre-sold homes

2 & 3 bedroom homes

bc bin collection point pos public open space parage entrance

visitor parking space

Not to scale. Trees and landscaping are indicative only and may alter during construction. The trees, shrubs and gardens shown are illustrative only. Finishes and materials may vary from those shown here.