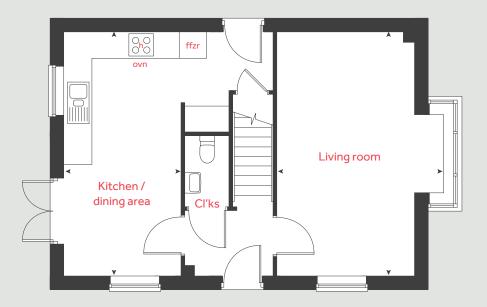

### The Harcourt

2 bedroom home

King Edward's Park
Morpeth NE61 2GJ | 01670 751 156

#### Ground floor

## The Harcourt

2 bedroom home

Homes 20, 24, 25, 26, 27, 55, 111, 112, 115, 116, 131, 132 & 147

#### Ground floor

Living room

4.11m x 2.77m 13'6" x 9'1"

Kitchen / dining area

4.59m x 2.01m 15'1" x 6'7"