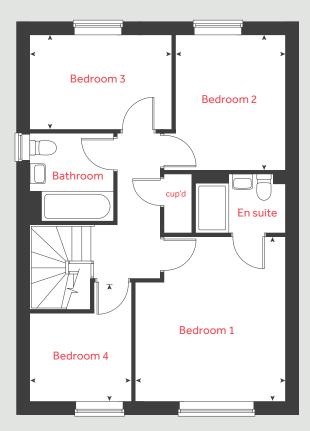

#### First floor

Bedroom 1

4.05m x 3.95m 13'3" x 13'0"

Bedroom 2

3.73m x 3.63m 12'3" x 11'11"

Bedroom 3

3.68m x 3.20m 12'1" x 10'6"

Bedroom 4

3.83m x 3.14m 12'7" x 10'4"

 h
 hob
 ffzr integrated fridge freezer

 ovn
 oven
 ✓ ➤ measuring points

 cup'd
 cupboard

Please note, floorplans and dimensions are taken from architectural drawings and are for guidance only. Dimensions stated are within a tolerance of plus or minus 50mm. Overall dimensions are usually stated and there may be projections into these. With our continual improvement policy we constantly review our designs and specification to ensure we deliver the best products to our customers. Computer generated images not to scale. Finishes and materials may vary and landscaping is illustrative only. Kitchen layouts are indicative only and may change. To confirm specific details on our homes please see our sales consultant.