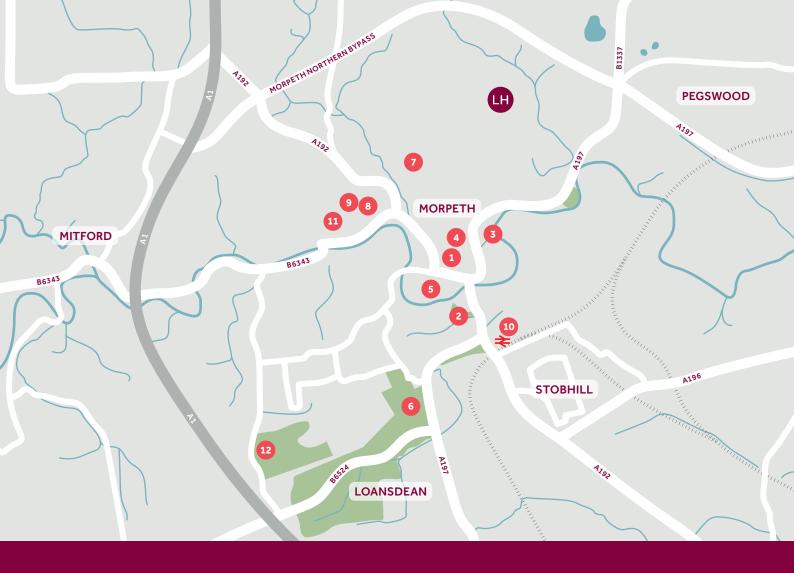

## Around the local neighbourhood

- Morpeth's Sanderson Arcade
- 2 Carlisle Park, Morpeth
- 3 Morrisons
- 4 Marks and Spencer

- Morpeth Riverside Leisure Centre
- 6 Morpeth Golf Club
- 7 The King Edward VI School
- 8 Chantry Middle School

- 9 Newminster Middle School
- Morpeth railway station
- 11 Morpeth Rugby Club
- Craik Park football and athletics stadium

Linden Homes, North East Partnerships region 2 Esh Plaza, Sir Bobby Robson Way, Gosforth NE13 9BA

Distances shown are by road (Source: Google). Fastest journey times are shown (Source: National Rail Enquiries). 3834622 / 02.24