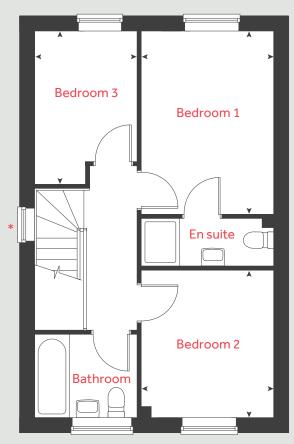

#### First floor

Bedroom 1

4.08m x 2.86m 13'5" x 9'5"

Bedroom 2

4.11m x 2.43m 13'6" x 8'0"

Please note, floorplans and dimensions are taken from architectural drawings and are for guidance only. Dimensions stated are within a tolerance of plus or minus 50mm. Overall dimensions are usually stated and there may be projections into these. With our continual improvement policy we constantly review our designs and specification to ensure we deliver the best products to our customers. Computer generated images not to scale. Finishes and materials may vary and landscaping is illustrative only. Kitchen layouts are indicative only and may change. To confirm specific details on our homes please see our sales consultant.