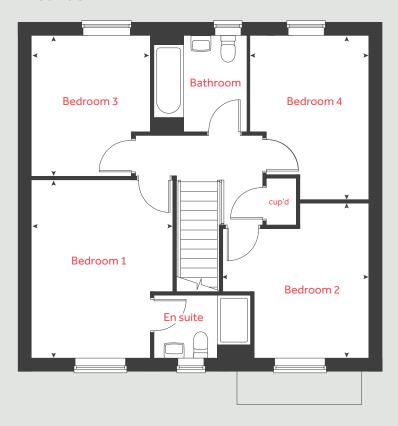

#### First floor

Bedroom 1

4.08m x 2.86m 13'5" x 9'5"

Bedroom 2

4.11m x 2.43m 13'6" x 8'0"

Please note, floorplans and dimensions are taken from architectural drawings and are for guidance only. Dimensions stated are within a tolerance of plus or minus 50mm. Overall dimensions are usually stated and there may be projections into these. With our continual improvement policy we constantly review our designs and specification to ensure we deliver the best products to our customers. Computer generated images not to scale. Finishes and materials may vary and landscaping is illustrative only. Kitchen layouts are indicative only and may change. To confirm specific details on our homes please see our sales consultant.