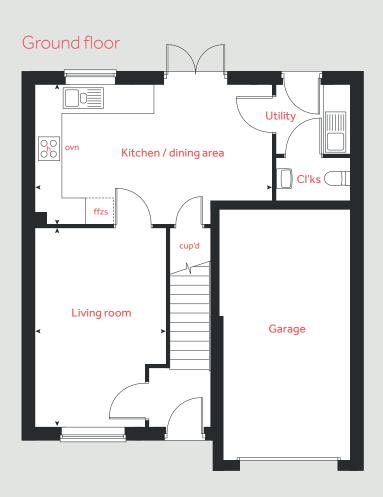

## The Harcourt

2 bedroom home

Homes 20, 24, 25, 26, 27, 55, 111, 112, 115, 116, 131, 132 & 147

#### Ground floor

Living room

4.11m x 2.77m 13'6" x 9'1"

Kitchen / dining area

4.59m x 2.01m 15'1" x 6'7"