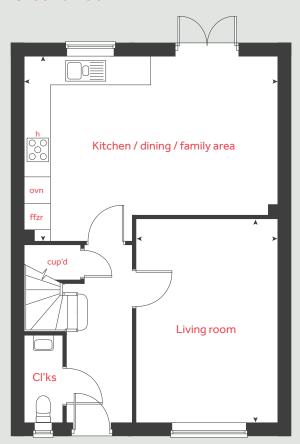

#### Ground floor

Living room

4.42m x 3.95m 14'6" x 13'0" Kitchen / dining / family area 5.84m x 3.65m 19'2" x 12'0"