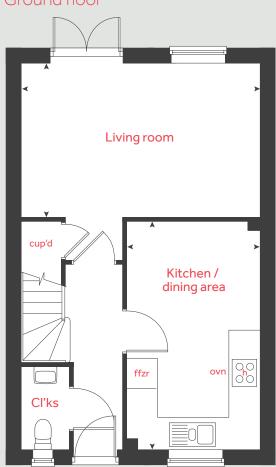

#### Ground floor

Living room

4.11m x 2.77m 13'6" x 9'1"

Kitchen / dining area

4.59m x 2.01m 15'1" x 6'7"