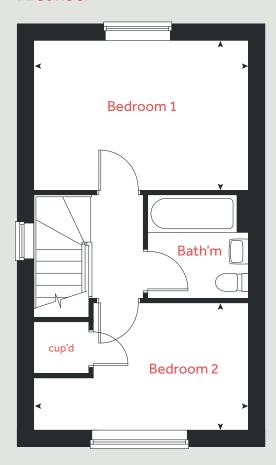

#### Ground floor

#### Ground floor

Living room

4.11m x 2.77m 13'6" x 9'1"

Kitchen / dining area

4.59m x 2.01m 15'1" x 6'7"

#### First floor

Bedroom 1

4.08m x 2.86m 13'5" x 9'5"

Bedroom 2

4.11m x 2.43m 13'6" x 8'0"

Please note, floorplans and dimensions are taken from architectural drawings and are for guidance only. Dimensions stated are within a tolerance of plus or minus 50mm. Overall dimensions are usually stated and there may be projections into these. With our continual improvement policy we constantly review our designs and specification to ensure we deliver the best products to our customers. Computer generated images not to scale. Finishes and materials may vary and landscaping is illustrative only. Kitchen layouts are indicative only and may change. To confirm specific details on our homes please see our sales consultant.