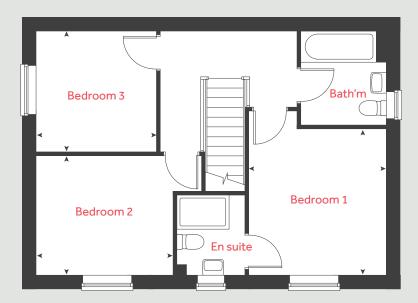

### The Harcourt

2 bedroom home

King Edward's Park
Morpeth NE61 2GJ | 01670 751 156

#### Ground floor

## The Harcourt

2 bedroom home

Homes 20, 24, 25, 26, 27, 55, 111, 112, 115, 116, 131, 132 & 147

#### First floor

Bedroom 1

4.08m x 2.86m 13'5" x 9'5"

Bedroom 2

4.11m x 2.43m 13'6" x 8'0"

Please note, floorplans and dimensions are taken from architectural drawings and are for guidance only. Dimensions stated are within a tolerance of plus or minus 50mm. Overall dimensions are usually stated and there may be projections into these. With our continual improvement policy we constantly review our designs and specification to ensure we deliver the best products to our customers. Computer generated images not to scale. Finishes and materials may vary and landscaping is illustrative only. Kitchen layouts are indicative only and may change. To confirm specific details on our homes please see our sales consultant.