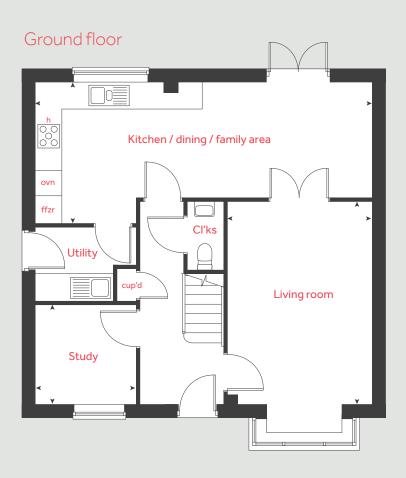

#### Ground floor

#### Ground floor

Living room

4.35m x 3.10m 14'3" x 10'2" Kitchen / dining / family area 5.30m x 3.62m 17'5" x 11'11"