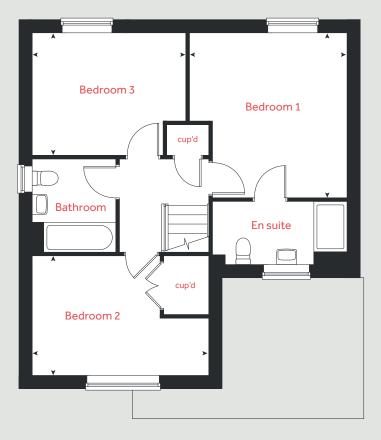

## The Harcourt

2 bedroom home

Homes 20, 24, 25, 26, 27, 55, 111, 112, 115, 116, 131, 132 & 147

#### First floor

Bedroom 1

4.08m x 2.86m 13'5" x 9'5"

Bedroom 2

4.11m x 2.43m 13'6" x 8'0"

Please note, floorplans and dimensions are taken from architectural drawings and are for guidance only. Dimensions stated are within a tolerance of plus or minus 50mm. Overall dimensions are usually stated and there may be projections into these. With our continual improvement policy we constantly review our designs and specification to ensure we deliver the best products to our customers. Computer generated images not to scale. Finishes and materials may vary and landscaping is illustrative only. Kitchen layouts are indicative only and may change. To confirm specific details on our homes please see our sales consultant.