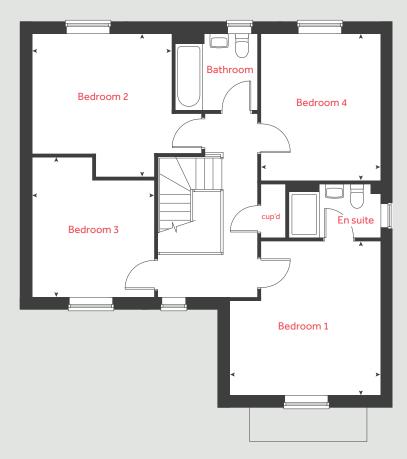

#### First floor

Bedroom 1

4.32m x 3.41m 14'2" x 11'2"

Bedroom 2

3.74m x 3.51m 12'3" x 11'6"

Bedroom 3

3.37m x 2.89m 11'1" x 9'6"

Bedroom 4

3.95m x 2.84m 13'0" x 9'4"

Please note, floorplans and dimensions are taken from architectural drawings and are for guidance only. Dimensions stated are within a tolerance of plus or minus 50mm. Overall dimensions are usually stated and there may be projections into these. With our continual improvement policy we constantly review our designs and specification to ensure we deliver the best products to our customers. Computer generated images not to scale. Finishes and materials may vary and landscaping is illustrative only. Kitchen layouts are indicative only and may change. To confirm specific details on our homes please see our sales consultant.