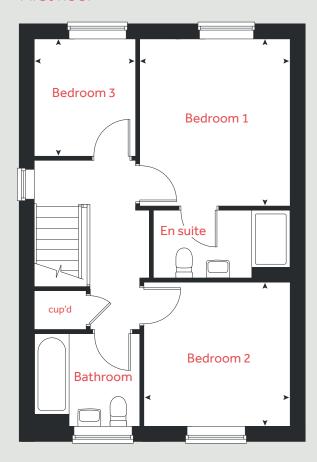

# The Mayfield

3 bedroom home

Homes 15, 16, 36, 37, 47, 48, 82, 83, 93, 94, 95, 96, 97, 98 & 110

#### Ground floor

Living room

4.35m x 3.10m 14'3" x 10'2" Kitchen / dining / family area 5.30m x 3.62m 17'5" x 11'11"

#### First floor

Bedroom 1

3.48m x 3.13m 11'5" x 10'3"

Bedroom 2

3.03m x 3.03m 9'11" x 9'11"

Bedroom 3

2.45m x 2.08m 8'0" x 6'10"

 h
 hob
 ffzr
 integrated fridge freezer