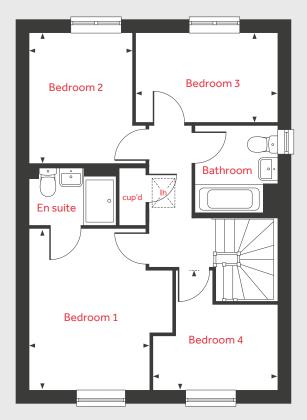

### First floor

| Bedroom 1     |                |
|---------------|----------------|
| 3.95m x 3.46m | 12'11" × 11'4" |
| Bedroom 2     |                |
| 3.20m x 2.57m | 10'6" × 8'5"   |
| Bedroom 3     |                |
| 3.39m x 2.20m | 11'1" × 7'3"   |
| Bedroom 4     |                |
| 3.10m x 2.10m | 10'2" x 6'11"  |
|               |                |

| lh    | loft hatch | ffzr integr | ated fridge freezer |
|-------|------------|-------------|---------------------|
| cup'd | cupboard   | ∢ ►         | measuring points    |

Please note, floorplans and dimensions are taken from architectural drawings and are for guidance only. Dimensions stated are within a tolerance ofplus or minus 50mm. Overall dimensions are usually stated and there may be projections into these. With our continual improvement policy we constantly review our designs and specification to ensure we deliver the best product to our customers. Computer generated images not to scale. Finishes and materials may vary and landscaping is illustrative only. Kitchen layouts are indicative only and may change. To confirm specific details on our homes please ask your Sales consultant. July 2022.