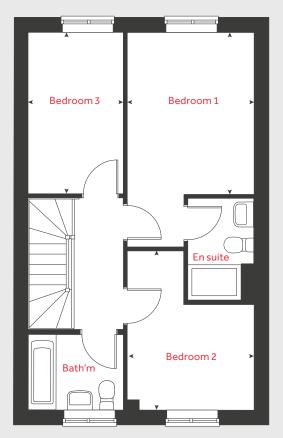

# The Cartwright 2 bedroom home

#### **Ground floor**

| Kitchen / dining area<br>4.82m x 2.13m 15' | ' 10" × 7' 0" |
|--------------------------------------------|---------------|
| Living room<br>4.20m x 3.58m 13'           | 9"×11'9"      |

### First floor

| Bedroom 1     |             |
|---------------|-------------|
| 4.20m x 3.58m | 13'9"×11'9" |
| Bedroom 2     |             |
| 4.20m x 2.76m | 13'9"×9'1"  |
|               |             |