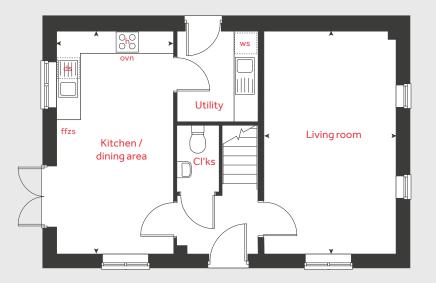

# The Cartwright 2 bedroom home

#### **Ground floor**

| Kitchen / dining area<br>4.82m x 2.13m 15' | ' 10" × 7' 0" |
|--------------------------------------------|---------------|
| Living room<br>4.20m x 3.58m 13'           | 9"×11'9"      |

| h    | hob                  | cup'd | cupboard              |
|------|----------------------|-------|-----------------------|
| ovn  | oven                 | WS    | washing machine space |
| ffzs | fridge freezer space | ∢ ≻   | measuring points      |
| ds   | dishwasher space     |       |                       |