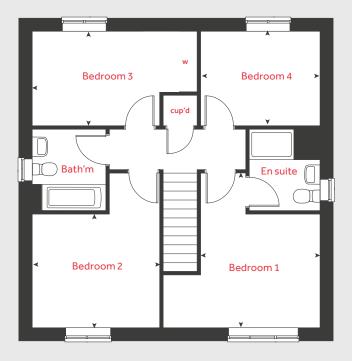

### The Mylne 4 bedroom home

#### Ground floor

| Living room                    |                |  |
|--------------------------------|----------------|--|
| 4.83m x 3.39m                  | 15'10" × 11'1" |  |
| Kitchen / dining / family area |                |  |
| 6.04m x 4.37m                  | 19'9" × 14'4"  |  |

### First floor

| Bedroom 1     |                |
|---------------|----------------|
| 3.95m x 3.46m | 12'11" × 11'4" |
| Bedroom 2     |                |
| 3.20m x 2.57m | 10'6" × 8'5"   |
| Bedroom 3     |                |
| 3.39m x 2.20m | 11'1" × 7'3"   |
| Bedroom 4     |                |
| 3.10m x 2.10m | 10'2" x 6'11"  |
|               |                |