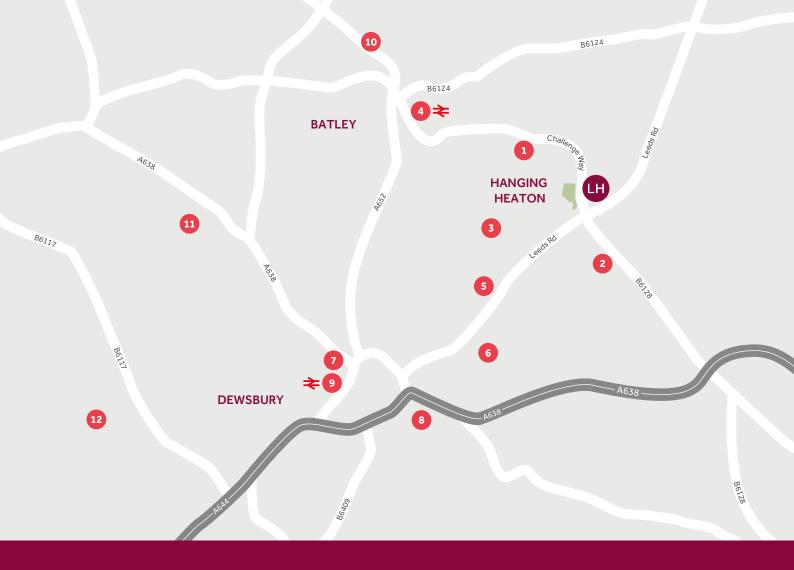

# Around the local neighbourhood

Distances shown are by road (Source: Google). Fastest journey times are shown (Source: National Rail Enquiries). July 2022.

The village of Hanging Heaton offers community living without the hustle and bustle of city life, while the town of nearby Dewsbury is home to the largest open market in the county, a recently refurbished modern sports centre and a plethora of shops, pubs and cafes.

Leeds city centre is just over 10 miles away and Wakefield only 8 miles east, perfect for commuters or those wanting easy access to all the high street has to offer.

With excellent transport links, including the nearby M1 and M62, travelling further afield is also a breeze.

For those moments when you want to escape, the Peak District National Park can be reached in under 40 minutes. With beautiful countryside, cosy pubs, cycling routes and scenic walking trails, you won't be short on adventures