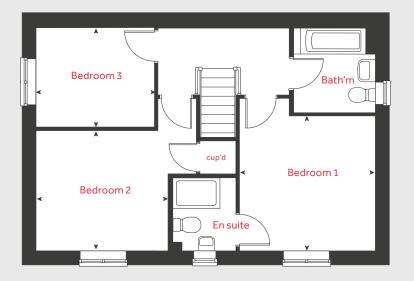

### The Mylne 4 bedroom home

### First floor

| Bedroom 1     |                |
|---------------|----------------|
| 3.95m x 3.46m | 12'11" × 11'4" |
| Bedroom 2     |                |
| 3.20m x 2.57m | 10'6" × 8'5"   |
| Bedroom 3     |                |
| 3.39m x 2.20m | 11'1" × 7'3"   |
| Bedroom 4     |                |
| 3.10m x 2.10m | 10'2" x 6'11"  |
|               |                |

| lh    | loft hatch | ffzr integr | ated fridge freezer |
|-------|------------|-------------|---------------------|
| cup'd | cupboard   | ∢ ►         | measuring points    |

Please note, floorplans and dimensions are taken from architectural drawings and are for guidance only. Dimensions stated are within a tolerance ofplus or minus 50mm. Overall dimensions are usually stated and there may be projections into these. With our continual improvement policy we constantly review our designs and specification to ensure we deliver the best product to our customers. Computer generated images not to scale. Finishes and materials may vary and landscaping is illustrative only. Kitchen layouts are indicative only and may change. To confirm specific details on our homes please ask your Sales consultant. July 2022.