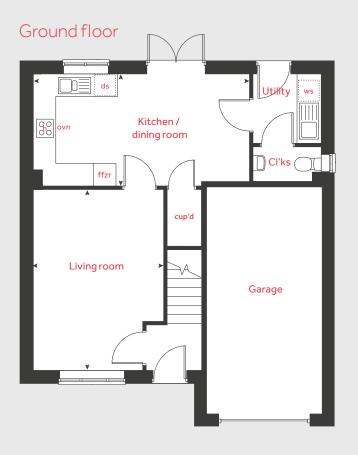

# The Mylne

4 bedroom home

Meadow Heights Hanging Heaton WF17 6JN 01924 589 158

Linden

### Ground floor

### The Mylne 4 bedroom home

#### Ground floor

| Living room                    |                |  |
|--------------------------------|----------------|--|
| 4.83m x 3.39m                  | 15'10" × 11'1" |  |
| Kitchen / dining / family area |                |  |
| 6.04m x 4.37m                  | 19'9" × 14'4"  |  |

| lh    | loft hatch | ffzr integr | ated fridge freezer |
|-------|------------|-------------|---------------------|
| cup'd | cupboard   | ∢ ►         | measuring points    |

Please note, floorplans and dimensions are taken from architectural drawings and are for guidance only. Dimensions stated are within a tolerance ofplus or minus 50mm. Overall dimensions are usually stated and there may be projections into these. With our continual improvement policy we constantly review our designs and specification to ensure we deliver the best product to our customers. Computer generated images not to scale. Finishes and materials may vary and landscaping is illustrative only. Kitchen layouts are indicative only and may change. To confirm specific details on our homes please ask your Sales consultant. July 2022.