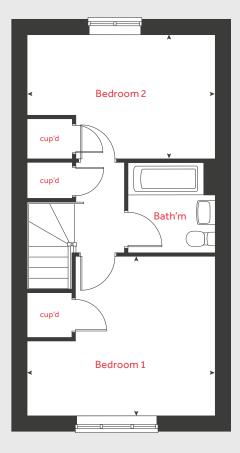

# The Mylne

4 bedroom home

Meadow Heights Hanging Heaton WF17 6JN 01924 589 158

Linden

### The Mylne 4 bedroom home

### First floor

| Bedroom 1     |                |
|---------------|----------------|
| 3.95m x 3.46m | 12'11" × 11'4" |
| Bedroom 2     |                |
| 3.20m x 2.57m | 10'6" × 8'5"   |
| Bedroom 3     |                |
| 3.39m x 2.20m | 11'1" × 7'3"   |
| Bedroom 4     |                |
| 3.10m x 2.10m | 10'2" x 6'11"  |
|               |                |

| lh    | loft hatch | ffzr integr | ated fridge freezer |
|-------|------------|-------------|---------------------|
| cup'd | cupboard   | ∢ ►         | measuring points    |

Please note, floorplans and dimensions are taken from architectural drawings and are for guidance only. Dimensions stated are within a tolerance ofplus or minus 50mm. Overall dimensions are usually stated and there may be projections into these. With our continual improvement policy we constantly review our designs and specification to ensure we deliver the best product to our customers. Computer generated images not to scale. Finishes and materials may vary and landscaping is illustrative only. Kitchen layouts are indicative only and may change. To confirm specific details on our homes please ask your Sales consultant. July 2022.