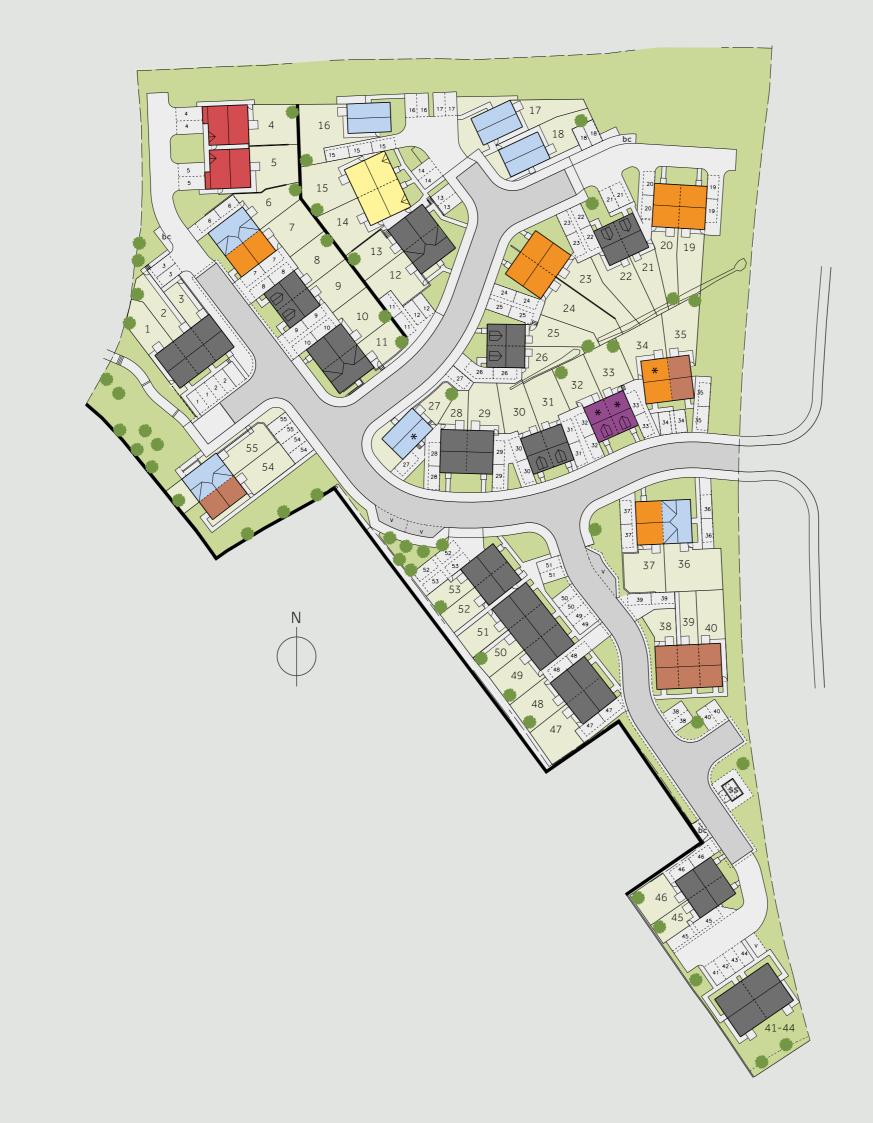

### Development layout

### 2 bedroom home

|          | The Cartwright                      |        |                                          |
|----------|-------------------------------------|--------|------------------------------------------|
| *        | Shared Ownership<br>Affordable Home |        |                                          |
| bc<br>ss | bin collection point sub station    | ►<br>v | garage entrance<br>visitor parking space |

Not to scale. Trees and landscaping are indicative only and may alter during construction. The trees, shrubs and gardens shown are illustrative only. Finishes and materials may vary from those shown here. Please ask your Sales consultant for specific details.