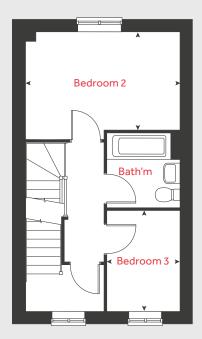

# The Mylne

4 bedroom home

Meadow Heights Hanging Heaton WF17 6JN 01924 589 158

Linden

### The Mylne 4 bedroom home

### First floor

| Bedroom 1     |                |
|---------------|----------------|
| 3.95m x 3.46m | 12'11" × 11'4" |
| Bedroom 2     |                |
| 3.20m x 2.57m | 10'6" × 8'5"   |
| Bedroom 3     |                |
| 3.39m x 2.20m | 11'1" × 7'3"   |
| Bedroom 4     |                |
| 3.10m x 2.10m | 10'2" x 6'11"  |
|               |                |

| lh    | loft hatch | ffzr integr | ated fridge freezer |
|-------|------------|-------------|---------------------|
| cup'd | cupboard   | ∢ ►         | measuring points    |

Please note, floorplans and dimensions are taken from architectural drawings and are for guidance only. Dimensions stated are within a tolerance ofplus or minus 50mm. Overall dimensions are usually stated and there may be projections into these. With our continual improvement policy we constantly review our designs and specification to ensure we deliver the best product to our customers. Computer generated images not to scale. Finishes and materials may vary and landscaping is illustrative only. Kitchen layouts are indicative only and may change. To confirm specific details on our homes please ask your Sales consultant. July 2022.