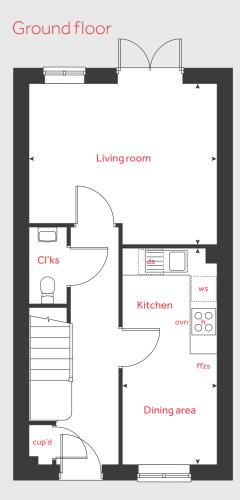

# The Cartwright

2 bedroom home

Meadow Heights Hanging Heaton WF17 6JN 01924 589 158

Linden Homes

# The Cartwright 2 bedroom home

#### **Ground floor**

| Kitchen / dining area<br>4.82m x 2.13m 15' | ' 10" × 7' 0" |
|--------------------------------------------|---------------|
| Living room<br>4.20m x 3.58m 13'           | 9"×11'9"      |

| h    | hob                  | cup'd | cupboard              |
|------|----------------------|-------|-----------------------|
| ovn  | oven                 | WS    | washing machine space |
| ffzs | fridge freezer space | ∢ ≻   | measuring points      |
| ds   | dishwasher space     |       |                       |