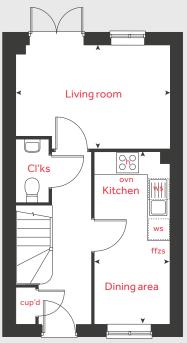

### Ground floor

### The Mylne 4 bedroom home

#### Ground floor

| Living room                    |                |  |
|--------------------------------|----------------|--|
| 4.83m x 3.39m                  | 15'10" × 11'1" |  |
| Kitchen / dining / family area |                |  |
| 6.04m x 4.37m                  | 19'9" × 14'4"  |  |

| lh    | loft hatch | ffzr integr | ated fridge freezer |
|-------|------------|-------------|---------------------|
| cup'd | cupboard   | ∢ ►         | measuring points    |

Please note, floorplans and dimensions are taken from architectural drawings and are for guidance only. Dimensions stated are within a tolerance ofplus or minus 50mm. Overall dimensions are usually stated and there may be projections into these. With our continual improvement policy we constantly review our designs and specification to ensure we deliver the best product to our customers. Computer generated images not to scale. Finishes and materials may vary and landscaping is illustrative only. Kitchen layouts are indicative only and may change. To confirm specific details on our homes please ask your Sales consultant. July 2022.