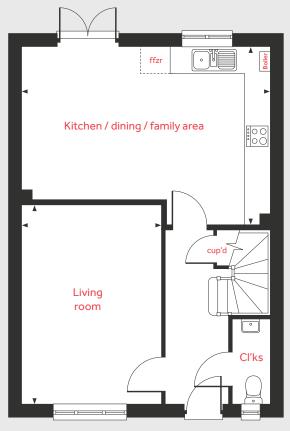

# The Mylne

4 bedroom home

Meadow Heights Hanging Heaton WF17 6JN 01924 589 158

Linden

### Ground floor

### The Mylne 4 bedroom home

#### Ground floor

| Living room                    |                |  |
|--------------------------------|----------------|--|
| 4.83m x 3.39m                  | 15'10" × 11'1" |  |
| Kitchen / dining / family area |                |  |
| 6.04m x 4.37m                  | 19'9" × 14'4"  |  |

### First floor

| Bedroom 1     |                |
|---------------|----------------|
| 3.95m x 3.46m | 12'11" × 11'4" |
| Bedroom 2     |                |
| 3.20m x 2.57m | 10'6" × 8'5"   |
| Bedroom 3     |                |
| 3.39m x 2.20m | 11'1" × 7'3"   |
| Bedroom 4     |                |
| 3.10m x 2.10m | 10'2" x 6'11"  |
|               |                |

| lh    | loft hatch | ffzr integr | ated fridge freezer |
|-------|------------|-------------|---------------------|
| cup'd | cupboard   | ∢ ►         | measuring points    |

Please note, floorplans and dimensions are taken from architectural drawings and are for guidance only. Dimensions stated are within a tolerance ofplus or minus 50mm. Overall dimensions are usually stated and there may be projections into these. With our continual improvement policy we constantly review our designs and specification to ensure we deliver the best product to our customers. Computer generated images not to scale. Finishes and materials may vary and landscaping is illustrative only. Kitchen layouts are indicative only and may change. To confirm specific details on our homes please ask your Sales consultant. July 2022.