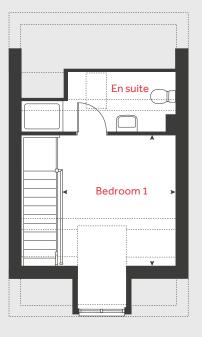

# The Mylne

4 bedroom home

Meadow Heights Hanging Heaton WF17 6JN 01924 589 158

Linden

### The Mylne 4 bedroom home

### First floor

| Bedroom 1     |                |
|---------------|----------------|
| 3.95m x 3.46m | 12'11" × 11'4" |
| Bedroom 2     |                |
| 3.20m x 2.57m | 10'6" × 8'5"   |
| Bedroom 3     |                |
| 3.39m x 2.20m | 11'1" × 7'3"   |
| Bedroom 4     |                |
| 3.10m x 2.10m | 10'2" x 6'11"  |
|               |                |

| lh    | loft hatch | ffzr integr | ated fridge freezer |
|-------|------------|-------------|---------------------|
| cup'd | cupboard   | ∢ ►         | measuring points    |

Please note, floorplans and dimensions are taken from architectural drawings and are for guidance only. Dimensions stated are within a tolerance ofplus or minus 50mm. Overall dimensions are usually stated and there may be projections into these. With our continual improvement policy we constantly review our designs and specification to ensure we deliver the best product to our customers. Computer generated images not to scale. Finishes and materials may vary and landscaping is illustrative only. Kitchen layouts are indicative only and may change. To confirm specific details on our homes please ask your Sales consultant. July 2022.