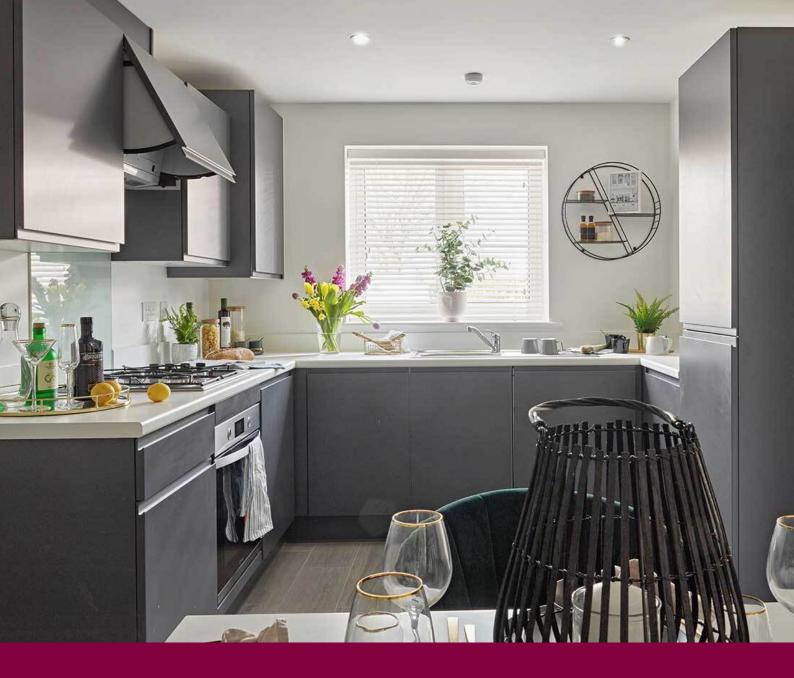

# Specification

We give you so much more

Meadow Heights Hanging Heaton WF17 6JN 01924 589 158

# **Specification**

### We give you so much more

Each home will be independently surveyed during construction by the NHBC, who will issue their 10 year warranty certificate on completion of the home.

| The | 2 be |                                                                                                                                |
|-----|------|--------------------------------------------------------------------------------------------------------------------------------|
|     |      | Kitchen                                                                                                                        |
| •   |      | Symphony Koncept range kitchen with laminate worktop                                                                           |
| •   |      | Stainless steel sink and drainer (single bowl) with chrome mixer tap                                                           |
|     |      | Stainless steel sink and drainer (single bowl) with chrome mixer tap in utility                                                |
| •   |      | Indesit hob (60cm) with Indesit built-in single under oven,<br>with stainless steel splashback and integrated silver hood.     |
|     |      | Indesit hob (60 cm) with built-in single under oven, with stainless<br>steel splashback and 60cm stainless steel chimney hood. |
|     |      | White pendant light holder                                                                                                     |
|     |      | Fridge/ freezer space                                                                                                          |
|     |      | Space for integrated dishwasher with plumbing and electrics                                                                    |
| •   |      | Space for washing machine with plumbing and electrics in kitchen                                                               |
|     |      | Space for washing machine with plumbing and electrics in utility                                                               |
|     |      | Bathroom, en suite(s)                                                                                                          |
|     |      | Ideal Standard contemporary white Tempo sanitary ware                                                                          |
|     |      | Ideal Standard close coupled WC to cloakroom                                                                                   |
|     |      | Ideal Standard low profile shower tray with glass enclosure in ensuite                                                         |
|     |      | Handheld hair wash attachment in bathroom                                                                                      |
|     |      | Shower over the bath                                                                                                           |
| •   |      | Choice of standard Porcelanosa wall tiling (splashback, 450mm height over bath, and full-height to shower cubicle)             |
|     |      | White batten light holder                                                                                                      |
|     |      | Doors & Windows                                                                                                                |
|     |      | Front door with multi-point security locking system and security chain                                                         |
|     |      | PVCu double glazing to windows                                                                                                 |
|     |      | Double glazed PVCu French doors                                                                                                |
|     |      | Internal ladder door style pre-primed with Brass Satin finish handles                                                          |
|     |      | Paving outside French/bifold door and path to garage personnel door (where applicable)                                         |
|     |      | Other                                                                                                                          |
|     |      | White painted walls and smooth white ceilings                                                                                  |
| •   |      | TV point to lounge and family room (where applicable)                                                                          |
| •   |      | Master telephone socket to lounge and study where applicable                                                                   |
| •   |      | Ideal combi-boiler with Honeywell heating control and room thermostat(s)                                                       |
|     |      | ${\sf Ideal system boiler and separate hot water cylinder, with {\sf Honeywell heating control and room thermostat(s)}$        |
|     |      | Thermostatic valves to all radiators (with the exception of rooms with separate thermostat control)                            |
| -   |      | Contemporary lantern to front door and wiring only to the rear door                                                            |
| •   |      | Mains wired smoke detectors with battery back-up                                                                               |
| •   |      | Battery powered Carbon Monoxide detector (wall mounted) to be provided for each floor                                          |
| -   |      | Power and lighting to garage (where in curtilage of the plot)                                                                  |
| •   |      | Enclosed fenced rear garden, and garden gate (where applicable).                                                               |
|     |      |                                                                                                                                |